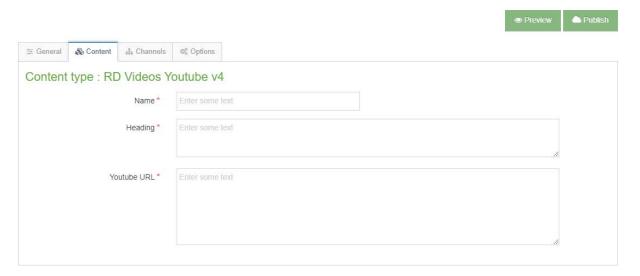

 $\label{lem:linear_continuous_continuous_continuous_continuous_continuous_continuous_continuous_continuous_continuous_continuous_continuous_continuous_continuous_continuous_continuous_continuous_continuous_continuous_continuous_continuous_continuous_continuous_continuous_continuous_continuous_continuous_continuous_continuous_continuous_continuous_continuous_continuous_continuous_continuous_continuous_continuous_continuous_continuous_continuous_continuous_continuous_continuous_continuous_continuous_continuous_continuous_continuous_continuous_continuous_continuous_continuous_continuous_continuous_continuous_continuous_continuous_continuous_continuous_continuous_continuous_continuous_continuous_continuous_continuous_continuous_continuous_continuous_continuous_continuous_continuous_continuous_continuous_continuous_continuous_continuous_continuous_continuous_continuous_continuous_continuous_continuous_continuous_continuous_continuous_continuous_continuous_continuous_continuous_continuous_continuous_continuous_continuous_continuous_continuous_continuous_continuous_continuous_continuous_continuous_continuous_continuous_continuous_continuous_continuous_continuous_continuous_continuous_continuous_continuous_continuous_continuous_continuous_continuous_continuous_continuous_continuous_continuous_continuous_continuous_continuous_continuous_continuous_continuous_continuous_continuous_continuous_continuous_continuous_continuous_continuous_continuous_continuous_continuous_continuous_continuous_continuous_continuous_continuous_continuous_continuous_continuous_continuous_continuous_continuous_continuous_continuous_continuous_continuous_continuous_continuous_continuous_continuous_continuous_continuous_continuous_continuous_continuous_continuous_continuous_continuous_continuous_continuous_continuous_continuous_continuous_continuous_continuous_continuous_continuous_continuous_continuous_continuous_continuous_continuous_continuous_continuous_continuous_continuous_continuous_continuous_continuous_continuous_continuous_continuous_co$ 

Figure 3: The YouTube embed template; if you hover on the textbox, a tooltip will pop-up with some guidance on what to do