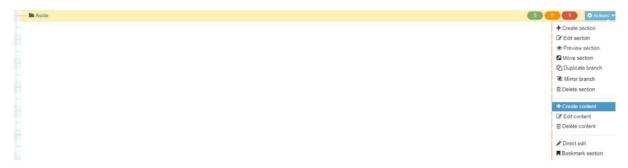

## How To: Aside videos (YouTube)

- 1. Locate the "Aside" section (or the section you want to upload the video on], and click "Create Content" from the dropdown(see fig: 1)
- 2. Select the template from te list. (see fig. 2)
  - a. If the video will be on your website's aside choose the "Aside Videos YouTube"
  - b. If the video will appear on the main body of the page, select "Videos YouTube"
- 3. Enter the **name** of the video, ideally the same name as a heading
- 4. Enter the "Heading", as already indicated, this should be the same as the name
- 5. Add the last part of the YouTube video URL,
  - a. e.g. https://www<sub>ryoutube.com/watch?v=b7c50uN8cXA</sub>
  - b. OR https://youtu.be/b7c50uN8cXA
  - c. i.e. the part after the "=" sign or the last "/"
- 6. Click "Save changes and Approve"

Figure 1: Adding content to a section

| Content » new content                                         |                                            |  |  |
|---------------------------------------------------------------|--------------------------------------------|--|--|
| Choose content type                                           |                                            |  |  |
| Display 10 v records                                          |                                            |  |  |
| Content type *                                                | Content description \$                     |  |  |
| Aside Page Content page content for V4 aside                  | page content for V4 aside                  |  |  |
| Carousel - Content Carousel - 4 images for the centre content | Carousel - 4 images for the centre content |  |  |
| Landing Page Content For Home or Landing Page Content         | For Home or Landing Page Content           |  |  |
| Page content Page content for responsive designs              | Page content for responsive designs        |  |  |
| Press Release<br>Add a Press Release                          | Add a Press Release                        |  |  |
| RD Aside Videos Vimeo v4                                      |                                            |  |  |
| RD Aside Videos Youtube v4                                    |                                            |  |  |
| RD Drawer Links v4                                            |                                            |  |  |
| RD Gateway Links v4                                           |                                            |  |  |
| RD Gateway Main 4 Cells                                       |                                            |  |  |