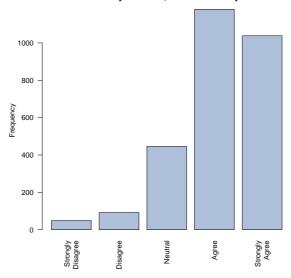

I am comfortable living with people of a different culture / nationality.

| Freq              | Count | Prcnt |
|-------------------|-------|-------|
| Strongly Disagree | 21    | 0.7   |
| Disagree          | 9     | 0.3   |
| Neutral           | 151   | 5.4   |
| Agree             | 1022  | 36.5  |
| Strongly Agree    | 1599  | 57.1  |
| Total             | 2802  | 100.0 |

# Lam comfortable living with people of a different culture / nationality.

I am comfortable living with people of a different race.

| Freq              | Count | Prcnt |
|-------------------|-------|-------|
| Strongly Disagree | 17    | 0.6   |
| Disagree          | 11    | 0.4   |
| Neutral           | 143   | 5.1   |
| Agree             | 995   | 35.6  |
| Strongly Agree    | 1632  | 58.3  |
| Total             | 2798  | 100.0 |