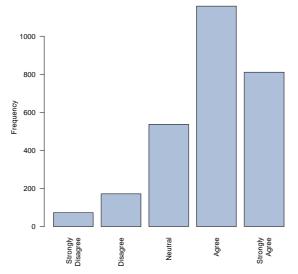

The gardens surrounding my residence are well looked after.

| Freq              | Count | Prcnt |
|-------------------|-------|-------|
| Strongly Disagree | 73    | 2.7   |
| Disagree          | 172   | 6.3   |
| Neutral           | 537   | 19.5  |
| Agree             | 1158  | 42.1  |
| Strongly Agree    | 811   | 29.5  |
| Total             | 2751  | 100.1 |

My residence is well maintained.

| Freq              | Count | Prcnt |
|-------------------|-------|-------|
| Strongly Disagree | 83    | 3.2   |
| Disagree          | 205   | 7.8   |
| Neutral           | 623   | 23.7  |
| Agree             | 1123  | 42.6  |
| Strongly Agree    | 600   | 22.8  |
| Total             | 2634  | 100.1 |

My residence is well maintained.

#### Administrative and Operational Efficiency