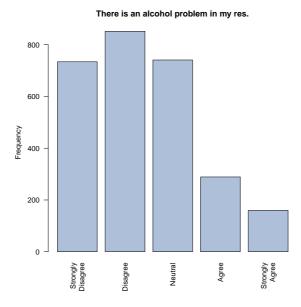

There is a drug problem in my res.

There is an alcohol problem in my res.

| Freq              | Count | Prcnt |
|-------------------|-------|-------|
| Strongly Disagree | 734   | 26.4  |
| Disagree          | 852   | 30.7  |
| Neutral           | 741   | 26.7  |
| Agree             | 289   | 10.4  |
| Strongly Agree    | 160   | 5.8   |
| Total             | 2776  | 100.0 |