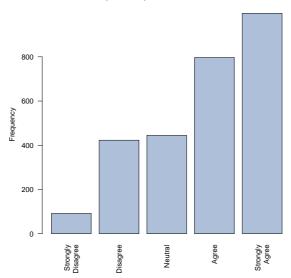

### 5 Item: Residence Governance

My House Committee makes a positive contribution to the residence.

| Freq              | Count | Prcnt |
|-------------------|-------|-------|
| Strongly Disagree | 49    | 1.7   |
| Disagree          | 118   | 4.2   |
| Neutral           | 622   | 22.2  |
| Agree             | 1279  | 45.6  |
| Strongly Agree    | 737   | 26.3  |
| Total             | 2805  | 100.0 |