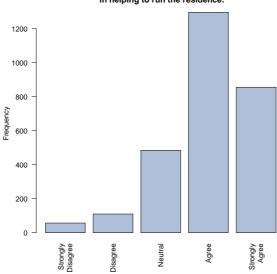

## My House Committee makes a positive contribution to the residence.

My Sub-Wardens do a good job in helping to run the residence.

| Freq              | Count | Prcnt |
|-------------------|-------|-------|
| Strongly Disagree | 57    | 2.0   |
| Disagree          | 110   | 3.9   |
| Neutral           | 485   | 17.3  |
| Agree             | 1297  | 46.2  |
| Strongly Agree    | 856   | 30.5  |
| Total             | 2805  | 99.9  |

My Sub–Wardens do a good job in helping to run the residence. Attending house meetings enables me to participate in the decision-making in the res.

| Freq              | Count | Prcnt |
|-------------------|-------|-------|
| Strongly Disagree | 148   | 5.3   |
| Disagree          | 215   | 7.7   |
| Neutral           | 836   | 29.9  |
| Agree             | 1075  | 38.5  |
| Strongly Agree    | 520   | 18.6  |
| Total             | 2794  | 100.0 |