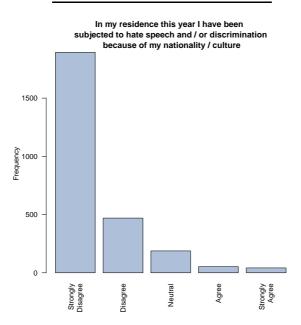

In my residence this year I have been subjected to hate speech and / or discrimination because of my nationality / culture

| Freq              | Count | Prcnt |
|-------------------|-------|-------|
| Strongly Disagree | 1893  | 71.5  |
| Disagree          | 470   | 17.8  |
| Neutral           | 188   | 7.1   |
| Agree             | 53    | 2.0   |
| Strongly Agree    | 42    | 1.6   |
| Total             | 2646  | 100.0 |