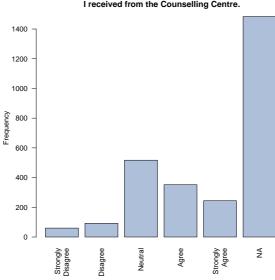

I am satisfied with the level of service I received from the Counselling Centre.

| Freq              | Count | Prcnt |
|-------------------|-------|-------|
| Strongly Disagree | 60    | 2.2   |
| Disagree          | 92    | 3.3   |
| Neutral           | 517   | 18.8  |
| Agree             | 352   | 12.8  |
| Strongly Agree    | 244   | 8.9   |
| NA                | 1484  | 54.0  |
| Total             | 2749  | 100.0 |