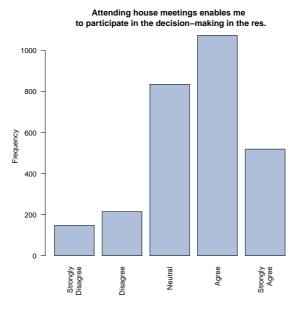

My Sub–Wardens do a good job in helping to run the residence. Attending house meetings enables me to participate in the decision-making in the res.

| Freq              | Count | Prcnt |
|-------------------|-------|-------|
| Strongly Disagree | 148   | 5.3   |
| Disagree          | 215   | 7.7   |
| Neutral           | 836   | 29.9  |
| Agree             | 1075  | 38.5  |
| Strongly Agree    | 520   | 18.6  |
| Total             | 2794  | 100.0 |