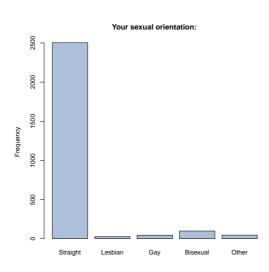

Your sexual orientation:

| Freq     | Count | Prcnt |
|----------|-------|-------|
| Straight | 2502  | 92.0  |
| Lesbian  | 27    | 1.0   |
| Gay      | 46    | 1.7   |
| Bisexual | 99    | 3.6   |
| Other    | 47    | 1.7   |
| Total    | 2721  | 100.0 |