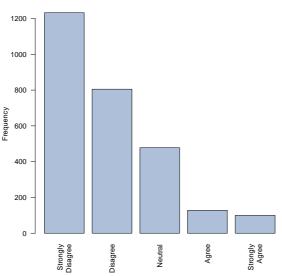

There is a drug problem in my res.

| Freq              | Count | Prcnt |
|-------------------|-------|-------|
| Strongly Disagree | 1232  | 44.9  |
| Disagree          | 805   | 29.3  |
| Neutral           | 478   | 17.4  |
| Agree             | 128   | 4.7   |
| Strongly Agree    | 100   | 3.6   |
| Total             | 2743  | 99.9  |