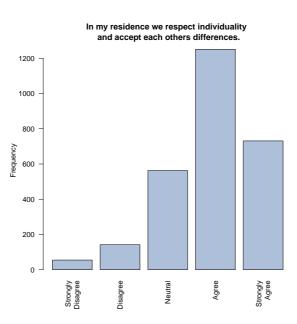

My residence offers the chance to get involved in community engagement.

In my residence we respect individuality and accept each others differences.

| Freq              | Count | Prcnt |
|-------------------|-------|-------|
| Strongly Disagree | 55    | 2.0   |
| Disagree          | 142   | 5.2   |
| Neutral           | 563   | 20.5  |
| Agree             | 1251  | 45.6  |
| Strongly Agree    | 731   | 26.7  |
| Total             | 2742  | 100.0 |