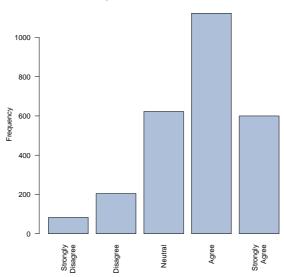

### 9 Item: Administrative and Operational Efficiency

Communication relating to res events, safety and University news is clear and effective.

| Freq              | Count | Prcnt |
|-------------------|-------|-------|
| Strongly Disagree | 47    | 1.7   |
| Disagree          | 178   | 6.4   |
| Neutral           | 791   | 28.2  |
| Agree             | 1293  | 46.1  |
| Strongly Agree    | 494   | 17.6  |
| Total             | 2803  | 100.0 |

The Hall Administrator contributes significantly to the efficient running of the Hall.

| Freq              | Count | Prcnt |
|-------------------|-------|-------|
| Strongly Disagree | 45    | 1.6   |
| Disagree          | 99    | 3.6   |
| Neutral           | 873   | 31.7  |
| Agree             | 1007  | 36.6  |
| Strongly Agree    | 730   | 26.5  |
| Total             | 2754  | 100.0 |

The Hall Administrator contributes significantly to the efficient running of the Hall.

I am satisfied with the level of cleanliness of my residence

| Freq              | Count | Prcnt |
|-------------------|-------|-------|
| Strongly Disagree | 198   | 7.1   |
| Disagree          | 397   | 14.1  |
| Neutral           | 698   | 24.9  |
| Agree             | 1021  | 36.4  |
| Strongly Agree    | 492   | 17.5  |
| Total             | 2806  | 100.0 |