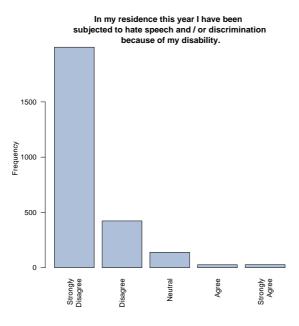

### 15Item: Disability

In my residence this year I have been subjected to hate speech and / or discrimination because of my disability.

| Freq              | Count | Prcnt |
|-------------------|-------|-------|
| Strongly Disagree | 1995  | 76.4  |
| Disagree          | 423   | 16.2  |
| Neutral           | 139   | 5.3   |
| Agree             | 26    | 1.0   |
| Strongly Agree    | 27    | 1.0   |
| Total             | 2610  | 99.9  |