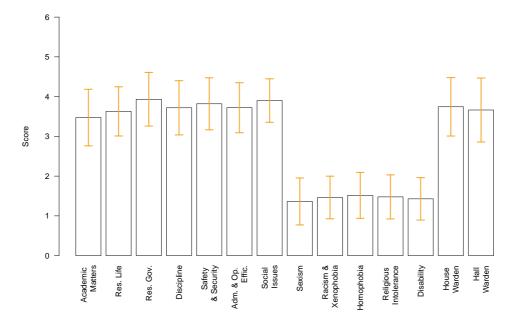

# 18 Summary: All Items

The average scale scores are represented as the vertical bars, the error bars represent the standard deviation.

Average scale scores for all residences

| Item                  | Average | StdDev  | Ν    | Min   | Max |
|-----------------------|---------|---------|------|-------|-----|
| Academic Matters      | 3.4730  | 0.71127 | 2585 | 1.000 | 5   |
| Residence Life        | 3.6286  | 0.61884 | 2435 | 1.000 | 5   |
| Res Governance        | 3.9335  | 0.67448 | 2757 | 1.000 | 5   |
| Discipline            | 3.7186  | 0.68191 | 2730 | 1.000 | 5   |
| Safety & Security     | 3.8189  | 0.65446 | 2721 | 1.333 | 5   |
| Adm. & Op. Effic.     | 3.7199  | 0.62888 | 2558 | 1.400 | 5   |
| Social Issues         | 3.9007  | 0.54712 | 2626 | 1.714 | 5   |
| Sexism                | 1.3626  | 0.59048 | 2566 | 1.000 | 5   |
| Racism & Xenophobia   | 1.4622  | 0.53636 | 2543 | 1.000 | 4   |
| Homophobia            | 1.5158  | 0.57668 | 2556 | 1.000 | 5   |
| Religious Intolerance | 1.4774  | 0.55432 | 2536 | 1.000 | 4   |
| Disability            | 1.4281  | 0.53333 | 2607 | 1.000 | 5   |
| House Warden          | 3.7440  | 0.73546 | 2580 | 1.000 | 5   |
| Hall Warden           | 3.6633  | 0.80384 | 2705 | 1.000 | 5   |