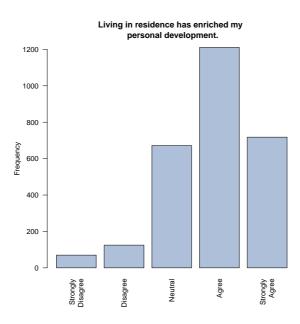

### 4 Item: Residence Life

Living in residence has enriched my personal development.

| Freq              | Count | Prcnt |
|-------------------|-------|-------|
| Strongly Disagree | 70    | 2.5   |
| Disagree          | 125   | 4.5   |
| Neutral           | 672   | 24.0  |
| Agree             | 1211  | 43.3  |
| Strongly Agree    | 718   | 25.7  |
| Total             | 2796  | 100.0 |