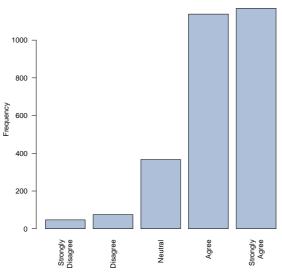

I am comfortable living with people of a different culture / nationality.

| Freq              | Count | Prcnt |
|-------------------|-------|-------|
| Strongly Disagree | 21    | 0.7   |
| Disagree          | 9     | 0.3   |
| Neutral           | 151   | 5.4   |
| Agree             | 1022  | 36.5  |
| Strongly Agree    | 1599  | 57.1  |
| Total             | 2802  | 100.0 |

# Lam comfortable living with people of a different culture / nationality.

I am comfortable living with people of a different race.

| Freq              | Count | Prcnt |
|-------------------|-------|-------|
| Strongly Disagree | 17    | 0.6   |
| Disagree          | 11    | 0.4   |
| Neutral           | 143   | 5.1   |
| Agree             | 995   | 35.6  |
| Strongly Agree    | 1632  | 58.3  |
| Total             | 2798  | 100.0 |