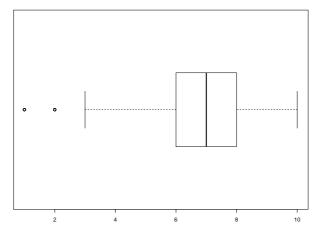

## 2 Overall Satisfaction

The overall satisfaction scores were as follows:

| Overall |         |
|---------|---------|
| Min.    | 1.000   |
| 1st Qu. | 6.000   |
| Median  | 7.000   |
| Mean    | 7.115   |
| 3rd Qu. | 8.000   |
| Max.    | 10.000  |
| NA's    | 143.000 |

How satisfied are you with your quality of residence life?