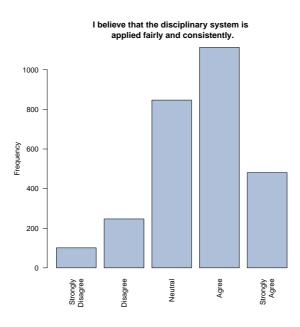

## 6 Item: Discipline

I believe that the disciplinary system is applied fairly and consistently.

| Freq              | Count | Prcnt |
|-------------------|-------|-------|
| Strongly Disagree | 101   | 3.6   |
| Disagree          | 247   | 8.9   |
| Neutral           | 847   | 30.4  |
| Agree             | 1113  | 39.9  |
| Strongly Agree    | 481   | 17.2  |
| Total             | 2789  | 100.0 |