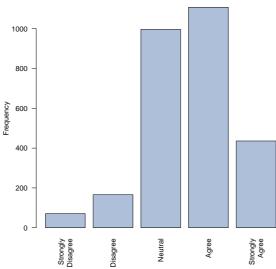

My Sub–Wardens do a good job in helping to run the residence. Attending house meetings enables me to participate in the decision-making in the res.

| Freq              | Count | Prcnt |
|-------------------|-------|-------|
| Strongly Disagree | 148   | 5.3   |
| Disagree          | 215   | 7.7   |
| Neutral           | 836   | 29.9  |
| Agree             | 1075  | 38.5  |
| Strongly Agree    | 520   | 18.6  |
| Total             | 2794  | 100.0 |