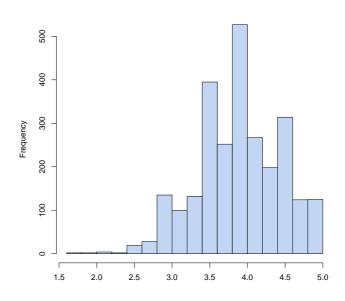

# 18 Summary: All Items

The average scale scores are represented as the vertical bars, the error bars represent the standard deviation.

Average scale scores for all residences

| Item                  | Average | StdDev  | Ν    | Min   | Max |
|-----------------------|---------|---------|------|-------|-----|
| Academic Matters      | 3.4730  | 0.71127 | 2585 | 1.000 | 5   |
| Residence Life        | 3.6286  | 0.61884 | 2435 | 1.000 | 5   |
| Res Governance        | 3.9335  | 0.67448 | 2757 | 1.000 | 5   |
| Discipline            | 3.7186  | 0.68191 | 2730 | 1.000 | 5   |
| Safety & Security     | 3.8189  | 0.65446 | 2721 | 1.333 | 5   |
| Adm. & Op. Effic.     | 3.7199  | 0.62888 | 2558 | 1.400 | 5   |
| Social Issues         | 3.9007  | 0.54712 | 2626 | 1.714 | 5   |
| Sexism                | 1.3626  | 0.59048 | 2566 | 1.000 | 5   |
| Racism & Xenophobia   | 1.4622  | 0.53636 | 2543 | 1.000 | 4   |
| Homophobia            | 1.5158  | 0.57668 | 2556 | 1.000 | 5   |
| Religious Intolerance | 1.4774  | 0.55432 | 2536 | 1.000 | 4   |
| Disability            | 1.4281  | 0.53333 | 2607 | 1.000 | 5   |
| House Warden          | 3.7440  | 0.73546 | 2580 | 1.000 | 5   |
| Hall Warden           | 3.6633  | 0.80384 | 2705 | 1.000 | 5   |