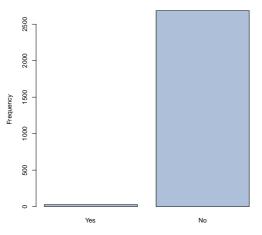

Are you disabled? (physically challenged)

| Freq  | Count | Prcnt |
|-------|-------|-------|
| Yes   | 27    | 1     |
| No    | 2686  | 99    |
| Total | 2713  | 100   |