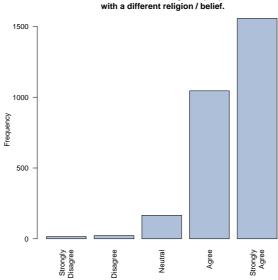

I am comfortable living with people with a different religion / belief.

| Freq              | Count | Prcnt |
|-------------------|-------|-------|
| Strongly Disagree | 16    | 0.6   |
| Disagree          | 23    | 0.8   |
| Neutral           | 166   | 5.9   |
| Agree             | 1045  | 37.2  |
| Strongly Agree    | 1557  | 55.5  |
| Total             | 2807  | 100.0 |