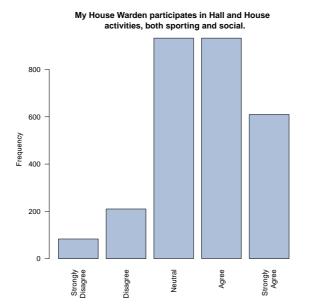

My House Warden participates in Hall and House activities, both sporting and social.

| Freq              | Count | Prcnt |
|-------------------|-------|-------|
| Strongly Disagree | 83    | 3.0   |
| Disagree          | 210   | 7.6   |
| Neutral           | 933   | 33.7  |
| Agree             | 933   | 33.7  |
| Strongly Agree    | 610   | 22.0  |
| Total             | 2769  | 100.0 |