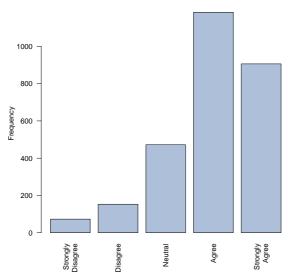

I use the communal computers in our common room.

I regard my room as a place for study.

| Freq              | Count | Prcnt |
|-------------------|-------|-------|
| Strongly Disagree | 73    | 2.6   |
| Disagree          | 153   | 5.5   |
| Neutral           | 472   | 16.9  |
| Agree             | 1183  | 42.4  |
| Strongly Agree    | 906   | 32.5  |
| Total             | 2787  | 99.9  |

I regard my room as a place for study.

Academic Matters

| Table | 1: Academic Matters |
|-------|---------------------|
| Mean  | Standard.Deviation  |
| 3.473 | 0.71127             |