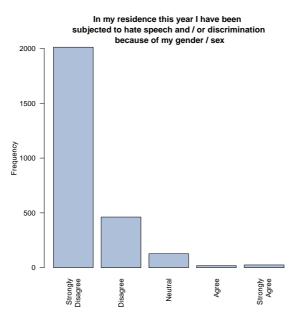

#### 11 Item: Sexism

In my residence this year I have been subjected to hate speech and / or discrimination because of my gender / sex

| Freq              | Count | Prcnt |
|-------------------|-------|-------|
| Strongly Disagree | 2012  | 76.1  |
| Disagree          | 462   | 17.5  |
| Neutral           | 127   | 4.8   |
| Agree             | 18    | 0.7   |
| Strongly Agree    | 25    | 0.9   |
| Total             | 2644  | 100.0 |