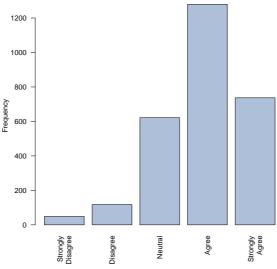

### 5 Item: Residence Governance

My House Committee makes a positive contribution to the residence.

| Freq              | Count | Prcnt |
|-------------------|-------|-------|
| Strongly Disagree | 49    | 1.7   |
| Disagree          | 118   | 4.2   |
| Neutral           | 622   | 22.2  |
| Agree             | 1279  | 45.6  |
| Strongly Agree    | 737   | 26.3  |
| Total             | 2805  | 100.0 |

## My House Committee makes a positive contribution to the residence.

My Sub-Wardens do a good job in helping to run the residence.

| Freq              | Count | Prcnt |
|-------------------|-------|-------|
| Strongly Disagree | 57    | 2.0   |
| Disagree          | 110   | 3.9   |
| Neutral           | 485   | 17.3  |
| Agree             | 1297  | 46.2  |
| Strongly Agree    | 856   | 30.5  |
| Total             | 2805  | 99.9  |