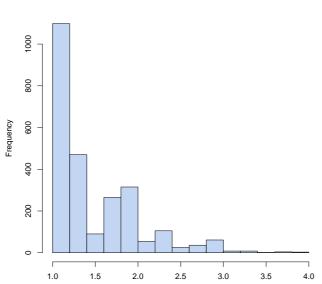

Summary of the item Racism and Xenophobia :

| Table 10: | Racism and Xenophobia |
|-----------|-----------------------|
| Mean      | Standard.Deviation    |
| 1.4622    | 0.53636               |