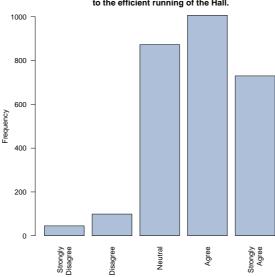

The Hall Administrator contributes significantly to the efficient running of the Hall.

I am satisfied with the level of cleanliness of my residence

| Freq              | Count | Prcnt |
|-------------------|-------|-------|
| Strongly Disagree | 198   | 7.1   |
| Disagree          | 397   | 14.1  |
| Neutral           | 698   | 24.9  |
| Agree             | 1021  | 36.4  |
| Strongly Agree    | 492   | 17.5  |
| Total             | 2806  | 100.0 |