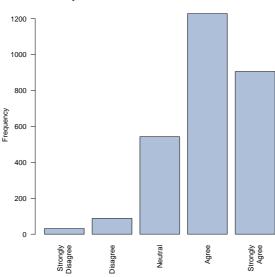

I believe my House Warden does a good job in the role of House Warden.

| Freq              | Count | Prcnt |
|-------------------|-------|-------|
| Strongly Disagree | 47    | 1.7   |
| Disagree          | 75    | 2.7   |
| Neutral           | 367   | 13.1  |
| Agree             | 1138  | 40.7  |
| Strongly Agree    | 1169  | 41.8  |
| Total             | 2796  | 100.0 |