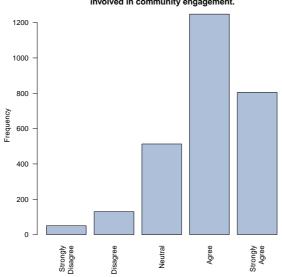

My residence offers the chance to get involved in community engagement.

| Freq              | Count | Prcnt |
|-------------------|-------|-------|
| Strongly Disagree | 50    | 1.8   |
| Disagree          | 130   | 4.7   |
| Neutral           | 513   | 18.7  |
| Agree             | 1248  | 45.4  |
| Strongly Agree    | 805   | 29.3  |
| Total             | 2746  | 99.9  |

My residence offers the chance to get involved in community engagement.

In my residence we respect individuality and accept each others differences.

| Freq              | Count | Prcnt |
|-------------------|-------|-------|
| Strongly Disagree | 55    | 2.0   |
| Disagree          | 142   | 5.2   |
| Neutral           | 563   | 20.5  |
| Agree             | 1251  | 45.6  |
| Strongly Agree    | 731   | 26.7  |
| Total             | 2742  | 100.0 |