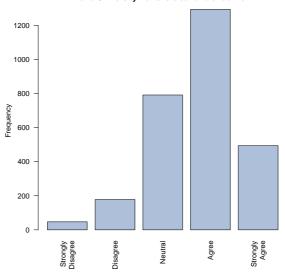

The Hall Administrator contributes significantly to the efficient running of the Hall.

| Freq              | Count | Prcnt |
|-------------------|-------|-------|
| Strongly Disagree | 45    | 1.6   |
| Disagree          | 99    | 3.6   |
| Neutral           | 873   | 31.7  |
| Agree             | 1007  | 36.6  |
| Strongly Agree    | 730   | 26.5  |
| Total             | 2754  | 100.0 |

The Hall Administrator contributes significantly to the efficient running of the Hall.

I am satisfied with the level of cleanliness of my residence

| Freq              | Count | Prcnt |
|-------------------|-------|-------|
| Strongly Disagree | 198   | 7.1   |
| Disagree          | 397   | 14.1  |
| Neutral           | 698   | 24.9  |
| Agree             | 1021  | 36.4  |
| Strongly Agree    | 492   | 17.5  |
| Total             | 2806  | 100.0 |