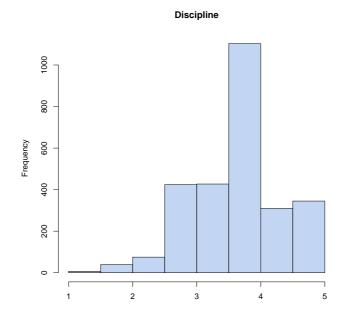

## 6 Item: Discipline

I believe that the disciplinary system is applied fairly and consistently.

| Freq              | Count | Prcnt |
|-------------------|-------|-------|
| Strongly Disagree | 101   | 3.6   |
| Disagree          | 247   | 8.9   |
| Neutral           | 847   | 30.4  |
| Agree             | 1113  | 39.9  |
| Strongly Agree    | 481   | 17.2  |
| Total             | 2789  | 100.0 |

If conflict arises in my res, it is resolved quickly and effectively.

| Freq              | Count | Prcnt |
|-------------------|-------|-------|
| Strongly Disagree | 71    | 2.6   |
| Disagree          | 166   | 6.0   |
| Neutral           | 997   | 35.9  |
| Agree             | 1108  | 39.9  |
| Strongly Agree    | 436   | 15.7  |
| Total             | 2778  | 100.1 |

I appreciate having clear rules and guidelines for behaviour in residence.

| Freq              | Count | Prcnt |
|-------------------|-------|-------|
| Strongly Disagree | 40    | 1.4   |
| Disagree          | 92    | 3.3   |
| Neutral           | 547   | 19.6  |
| Agree             | 1334  | 47.9  |
| Strongly Agree    | 771   | 27.7  |
| Total             | 2784  | 99.9  |

| Table 4: Discipline |                    |
|---------------------|--------------------|
| Mean                | Standard.Deviation |
| 3.7186              | 0.68191            |