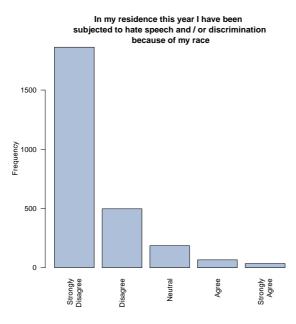

#### 12 Item: Racism and Xenophobia

In my residence this year I have been subjected to hate speech and / or discrimination because of my race

| Freq              | Count | Prcnt |
|-------------------|-------|-------|
| Strongly Disagree | 1862  | 70.4  |
| Disagree          | 497   | 18.8  |
| Neutral           | 186   | 7.0   |
| Agree             | 66    | 2.5   |
| Strongly Agree    | 35    | 1.3   |
| Total             | 2646  | 100.0 |