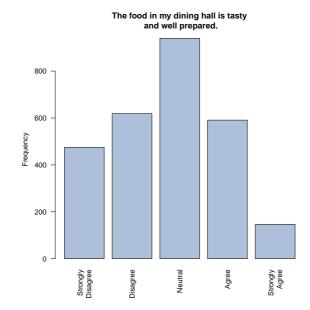

The food in my dining hall is tasty and well prepared.

| Freq              | Count | Prcnt |
|-------------------|-------|-------|
| Strongly Disagree | 475   | 17.1  |
| Disagree          | 619   | 22.3  |
| Neutral           | 940   | 33.9  |
| Agree             | 591   | 21.3  |
| Strongly Agree    | 147   | 5.3   |
| Total             | 2772  | 99.9  |