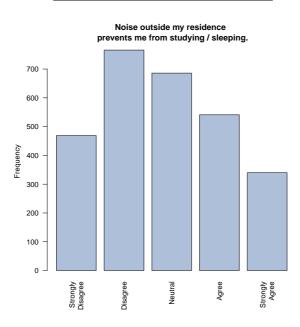

Living in res has taught me a lot about diversity of culture, belief and life-style.

Noise outside my residence prevents me from studying / sleeping.

| Freq              | Count | Prcnt |
|-------------------|-------|-------|
| Strongly Disagree | 469   | 16.7  |
| Disagree          | 766   | 27.3  |
| Neutral           | 686   | 24.5  |
| Agree             | 541   | 19.3  |
| Strongly Agree    | 340   | 12.1  |
| Total             | 2802  | 99.9  |