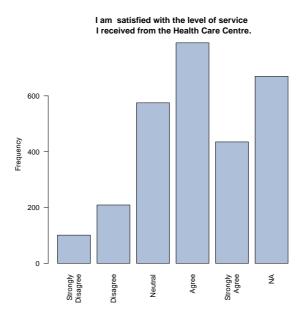

## 7 Item: Support on Campus

I am satisfied with the level of service I received from the Health Care Centre.

| Freq              | Count | Prcnt |
|-------------------|-------|-------|
| Strongly Disagree | 101   | 3.6   |
| Disagree          | 209   | 7.5   |
| Neutral           | 575   | 20.7  |
| Agree             | 790   | 28.4  |
| Strongly Agree    | 435   | 15.6  |
| NA                | 670   | 24.1  |
| Total             | 2780  | 99.9  |