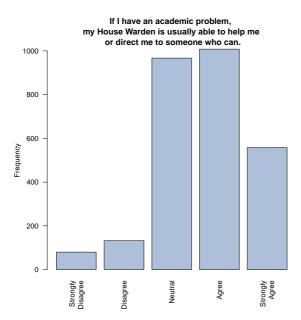

If I have an academic problem, my House Warden is usually able to help me or direct me to someone who can.

| Freq              | Count | Prcnt |
|-------------------|-------|-------|
| Strongly Disagree | 80    | 2.9   |
| Disagree          | 132   | 4.8   |
| Neutral           | 967   | 35.2  |
| Agree             | 1008  | 36.7  |
| Strongly Agree    | 558   | 20.3  |
| Total             | 2745  | 99.9  |