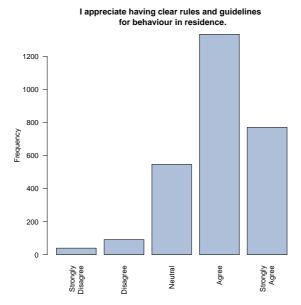

I appreciate having clear rules and guidelines for behaviour in residence.

| Freq              | Count | Prcnt |
|-------------------|-------|-------|
| Strongly Disagree | 40    | 1.4   |
| Disagree          | 92    | 3.3   |
| Neutral           | 547   | 19.6  |
| Agree             | 1334  | 47.9  |
| Strongly Agree    | 771   | 27.7  |
| Total             | 2784  | 99.9  |