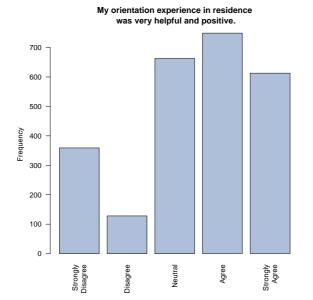

My orientation experience in residence was very helpful and positive.

| Freq              | Count | Prcnt |
|-------------------|-------|-------|
| Strongly Disagree | 359   | 14.3  |
| Disagree          | 128   | 5.1   |
| Neutral           | 663   | 26.4  |
| Agree             | 749   | 29.8  |
| Strongly Agree    | 613   | 24.4  |
| Total             | 2512  | 100.0 |