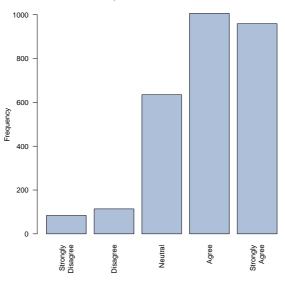

I believe my House Warden does a good job in the role of House Warden.

| Freq              | Count | Prcnt |
|-------------------|-------|-------|
| Strongly Disagree | 47    | 1.7   |
| Disagree          | 75    | 2.7   |
| Neutral           | 367   | 13.1  |
| Agree             | 1138  | 40.7  |
| Strongly Agree    | 1169  | 41.8  |
| Total             | 2796  | 100.0 |