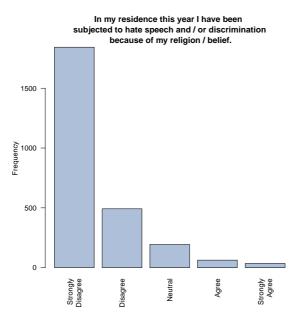

### Item: Religious Intolerance $\mathbf{14}$

In my residence this year I have been subjected to hate speech and / or discrimination because of my religion / belief.

| Freq              | Count | Prcnt |
|-------------------|-------|-------|
| Strongly Disagree | 1843  | 70.1  |
| Disagree          | 492   | 18.7  |
| Neutral           | 194   | 7.4   |
| Agree             | 63    | 2.4   |
| Strongly Agree    | 36    | 1.4   |
| Total             | 2628  | 100.0 |