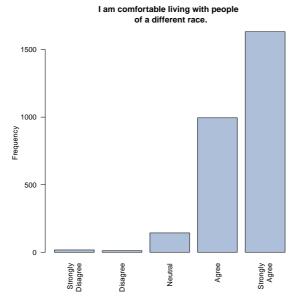

# Lam comfortable living with people of a different culture / nationality.

I am comfortable living with people of a different race.

| Freq              | Count | Prcnt |
|-------------------|-------|-------|
| Strongly Disagree | 17    | 0.6   |
| Disagree          | 11    | 0.4   |
| Neutral           | 143   | 5.1   |
| Agree             | 995   | 35.6  |
| Strongly Agree    | 1632  | 58.3  |
| Total             | 2798  | 100.0 |