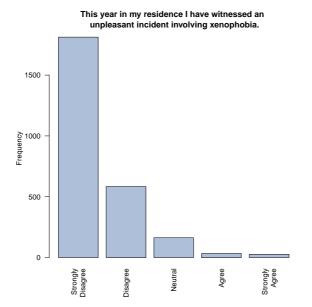

This year in my residence I have witnessed an unpleasant incident involving xenophobia.

| Freq              | Count | Prcnt |
|-------------------|-------|-------|
| Strongly Disagree | 1812  | 69.2  |
| Disagree          | 584   | 22.3  |
| Neutral           | 163   | 6.2   |
| Agree             | 34    | 1.3   |
| Strongly Agree    | 27    | 1.0   |
| Total             | 2620  | 100.0 |