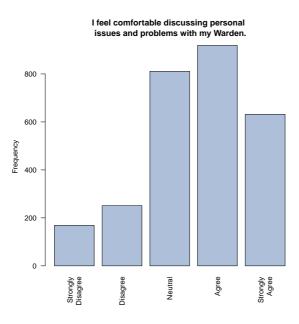

# 16 Item: House Warden

I feel comfortable discussing personal issues and problems with my Warden.

| Freq              | Count | Prcnt |
|-------------------|-------|-------|
| Strongly Disagree | 169   | 6.1   |
| Disagree          | 251   | 9.0   |
| Neutral           | 811   | 29.2  |
| Agree             | 919   | 33.0  |
| Strongly Agree    | 632   | 22.7  |
| Total             | 2782  | 100.0 |