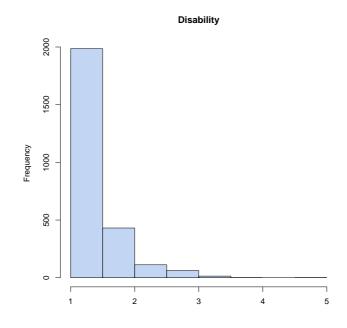

### 15Item: Disability

In my residence this year I have been subjected to hate speech and / or discrimination because of my disability.

| Freq              | Count | Prcnt |
|-------------------|-------|-------|
| Strongly Disagree | 1995  | 76.4  |
| Disagree          | 423   | 16.2  |
| Neutral           | 139   | 5.3   |
| Agree             | 26    | 1.0   |
| Strongly Agree    | 27    | 1.0   |
| Total             | 2610  | 99.9  |

I am comfortable living with people who are disabled.

| Freq              | Count | Prcnt |
|-------------------|-------|-------|
| Strongly Disagree | 13    | 0.5   |
| Disagree          | 15    | 0.5   |
| Neutral           | 165   | 5.9   |
| Agree             | 1045  | 37.3  |
| Strongly Agree    | 1566  | 55.8  |
| Total             | 2804  | 100.0 |

| I am comfortable living with people |
|-------------------------------------|
| who are disabled.                   |

| Table 13: Disability |                    |  |
|----------------------|--------------------|--|
| Mean                 | Standard.Deviation |  |
| 1.4281               | 0.53333            |  |