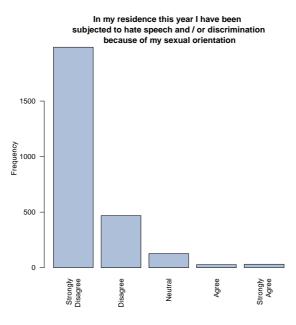

# 13 Item: Homophobia

In my residence this year I have been subjected to hate speech and / or discrimination because of my sexual orientation

| Freq              | Count | Prcnt |
|-------------------|-------|-------|
| Strongly Disagree | 1985  | 75.2  |
| Disagree          | 469   | 17.8  |
| Neutral           | 127   | 4.8   |
| Agree             | 27    | 1.0   |
| Strongly Agree    | 31    | 1.2   |
| Total             | 2639  | 100.0 |