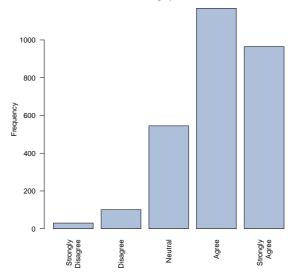

In my residence, academic achievements are highly valued.

| Freq              | Count | Prcnt |
|-------------------|-------|-------|
| Strongly Disagree | 30    | 1.1   |
| Disagree          | 101   | 3.6   |
| Neutral           | 545   | 19.4  |
| Agree             | 1168  | 41.6  |
| Strongly Agree    | 965   | 34.4  |
| Total             | 2809  | 100.1 |