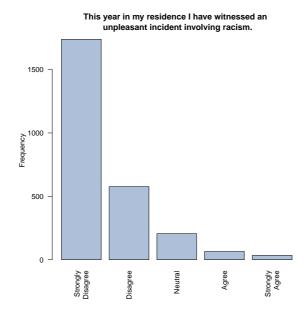

This year in my residence I have witnessed an unpleasant incident involving racism.

| Freq              | Count | Prcnt |
|-------------------|-------|-------|
| Strongly Disagree | 1739  | 66.3  |
| Disagree          | 577   | 22.0  |
| Neutral           | 206   | 7.9   |
| Agree             | 65    | 2.5   |
| Strongly Agree    | 35    | 1.3   |
| Total             | 2622  | 100.0 |