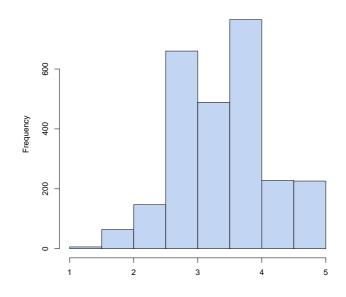

I regard my room as a place for study.

Academic Matters

| Table | 1: Academic Matters |
|-------|---------------------|
| Mean  | Standard.Deviation  |
| 3.473 | 0.71127             |