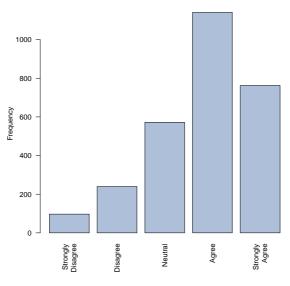

In my residence, academic achievements are highly valued.

| Freq              | Count | Prcnt |
|-------------------|-------|-------|
| Strongly Disagree | 30    | 1.1   |
| Disagree          | 101   | 3.6   |
| Neutral           | 545   | 19.4  |
| Agree             | 1168  | 41.6  |
| Strongly Agree    | 965   | 34.4  |
| Total             | 2809  | 100.1 |