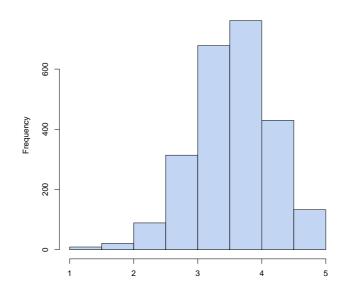

I regard my room as a place for study.

Academic Matters

| Table | 1: Academic Matters |
|-------|---------------------|
| Mean  | Standard.Deviation  |
| 3.473 | 0.71127             |