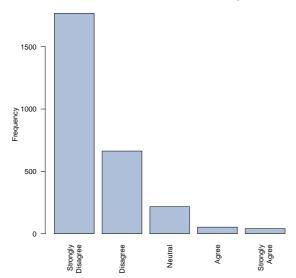

#### 11 Item: Sexism

In my residence this year I have been subjected to hate speech and / or discrimination because of my gender / sex

| Freq              | Count | Prcnt |
|-------------------|-------|-------|
| Strongly Disagree | 2012  | 76.1  |
| Disagree          | 462   | 17.5  |
| Neutral           | 127   | 4.8   |
| Agree             | 18    | 0.7   |
| Strongly Agree    | 25    | 0.9   |
| Total             | 2644  | 100.0 |