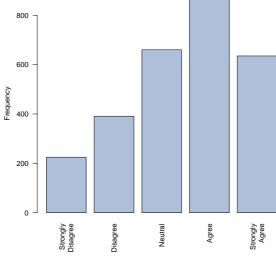

I believe my Hall Warden is fair and unbiased.

I can easily approach my Hall Warden to discuss Hall / House matters.

| Freq              | Count | Prcnt |
|-------------------|-------|-------|
| Strongly Disagree | 149   | 5.4   |
| Disagree          | 285   | 10.3  |
| Neutral           | 867   | 31.2  |
| Agree             | 947   | 34.1  |
| Strongly Agree    | 529   | 19.0  |
| Total             | 2777  | 100.0 |