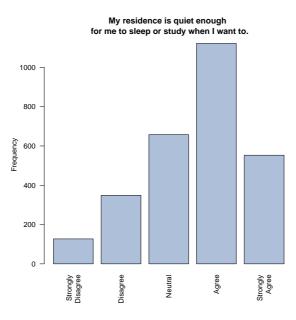

### 10 Item: Social Issues

My residence is quiet enough for me to sleep or study when I want to.

| Freq              | Count | Prcnt |
|-------------------|-------|-------|
| Strongly Disagree | 127   | 4.5   |
| Disagree          | 349   | 12.4  |
| Neutral           | 658   | 23.4  |
| Agree             | 1122  | 39.9  |
| Strongly Agree    | 553   | 19.7  |
| Total             | 2809  | 99.9  |