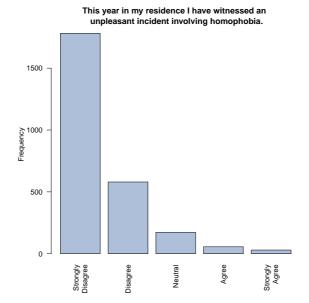

I am comfortable living with people with a different sexual orientation.

This year in my residence I have witnessed an unpleasant incident involving homophobia.

| Freq              | Count | Prcnt |
|-------------------|-------|-------|
| Strongly Disagree | 1782  | 68.0  |
| Disagree          | 580   | 22.1  |
| Neutral           | 173   | 6.6   |
| Agree             | 56    | 2.1   |
| Strongly Agree    | 30    | 1.1   |
| Total             | 2621  | 99.9  |