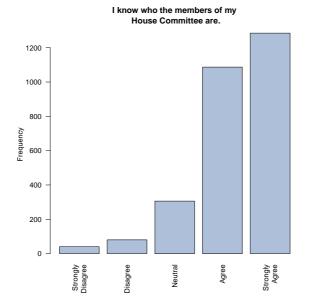

I know who the members of my House Committee are.

| Freq              | Count | Prcnt |
|-------------------|-------|-------|
| Strongly Disagree | 40    | 1.4   |
| Disagree          | 80    | 2.9   |
| Neutral           | 306   | 10.9  |
| Agree             | 1087  | 38.8  |
| Strongly Agree    | 1285  | 45.9  |
| Total             | 2798  | 99.9  |