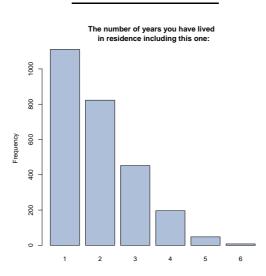

#### Are you disabled? (physically challenged)

The number of years you have lived in residence including this one:

| Freq  | Count | Prcnt |
|-------|-------|-------|
| 1     | 1111  | 42.1  |
| 2     | 823   | 31.2  |
| 3     | 452   | 17.1  |
| 4     | 196   | 7.4   |
| 5     | 48    | 1.8   |
| 6     | 8     | 0.3   |
| Total | 2638  | 99.9  |