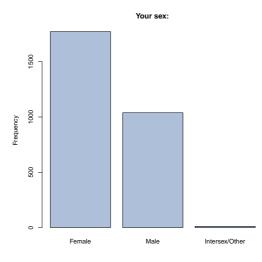

Your sex:

| Freq           | Count | Prcnt |
|----------------|-------|-------|
| Female         | 1772  | 62.8  |
| Male           | 1038  | 36.8  |
| Intersex/Other | 11    | 0.4   |
| Total          | 2821  | 100.0 |