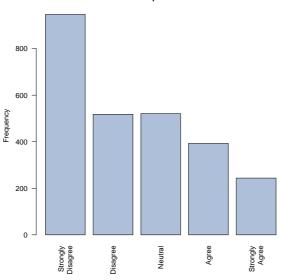

### 3 Item: Academic Matters

I use the communal computers in our common room.

| Freq              | Count | Prcnt |
|-------------------|-------|-------|
| Strongly Disagree | 947   | 36.1  |
| Disagree          | 518   | 19.7  |
| Neutral           | 521   | 19.9  |
| Agree             | 393   | 15.0  |
| Strongly Agree    | 244   | 9.3   |
| Total             | 2623  | 100.0 |