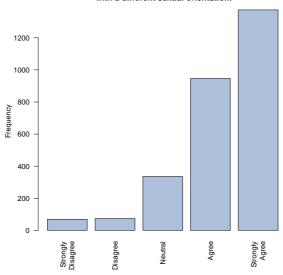

I am comfortable living with people with a different sexual orientation.

| Freq              | Count | Prcnt |
|-------------------|-------|-------|
| Strongly Disagree | 69    | 2.5   |
| Disagree          | 74    | 2.6   |
| Neutral           | 336   | 12.0  |
| Agree             | 947   | 33.8  |
| Strongly Agree    | 1374  | 49.1  |
| Total             | 2800  | 100.0 |