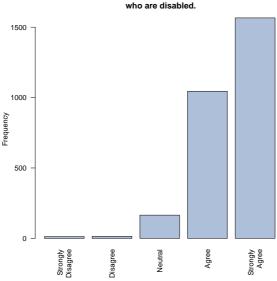

I am comfortable living with people who are disabled.

| Freq              | Count | Prcnt |
|-------------------|-------|-------|
| Strongly Disagree | 13    | 0.5   |
| Disagree          | 15    | 0.5   |
| Neutral           | 165   | 5.9   |
| Agree             | 1045  | 37.3  |
| Strongly Agree    | 1566  | 55.8  |
| Total             | 2804  | 100.0 |