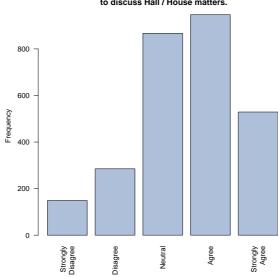

I believe my Hall Warden is fair and unbiased.

I can easily approach my Hall Warden to discuss Hall / House matters.

| Freq              | Count | Prcnt |
|-------------------|-------|-------|
| Strongly Disagree | 149   | 5.4   |
| Disagree          | 285   | 10.3  |
| Neutral           | 867   | 31.2  |
| Agree             | 947   | 34.1  |
| Strongly Agree    | 529   | 19.0  |
| Total             | 2777  | 100.0 |