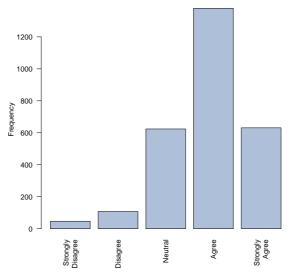

### 4 Item: Residence Life

Living in residence has enriched my personal development.

| Freq              | Count | Prcnt |
|-------------------|-------|-------|
| Strongly Disagree | 70    | 2.5   |
| Disagree          | 125   | 4.5   |
| Neutral           | 672   | 24.0  |
| Agree             | 1211  | 43.3  |
| Strongly Agree    | 718   | 25.7  |
| Total             | 2796  | 100.0 |