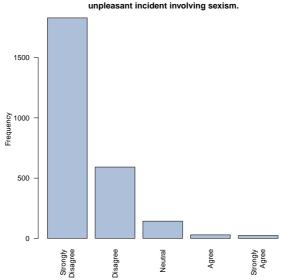

This year in my residence I have witnessed an unpleasant incident involving sexism.

| Freq              | Count | Prcnt |
|-------------------|-------|-------|
| Strongly Disagree | 1830  | 69.9  |
| Disagree          | 592   | 22.6  |
| Neutral           | 143   | 5.5   |
| Agree             | 29    | 1.1   |
| Strongly Agree    | 24    | 0.9   |
| Total             | 2618  | 100.0 |