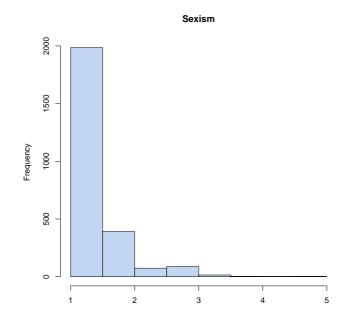

| Table 9: Sexism |                    |
|-----------------|--------------------|
| Mean            | Standard.Deviation |
| 1.3626          | 0.59048            |