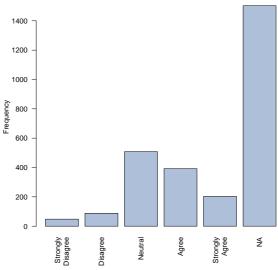

## 7 Item: Support on Campus

I am satisfied with the level of service I received from the Health Care Centre.

| Freq              | Count | Prcnt |
|-------------------|-------|-------|
| Strongly Disagree | 101   | 3.6   |
| Disagree          | 209   | 7.5   |
| Neutral           | 575   | 20.7  |
| Agree             | 790   | 28.4  |
| Strongly Agree    | 435   | 15.6  |
| NA                | 670   | 24.1  |
| Total             | 2780  | 99.9  |