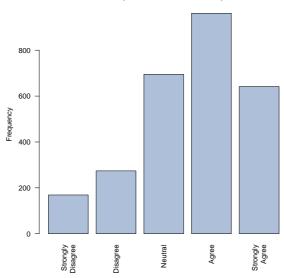

My Hall Warden participates in Hall activities, both sporting and social.

| Freq                    | Count             | Prent               |
|-------------------------|-------------------|---------------------|
| Strongly Disagree       | 121               | 4 4                 |
| 01 0                    | $\frac{121}{236}$ | 4.4<br>8.6          |
| Disagree<br>Neutral     | $\frac{230}{954}$ | 34.8                |
|                         | 954<br>918        | 34.0<br>33.5        |
| Agree<br>Strongly Agree | 918<br>514        | $\frac{33.5}{18.7}$ |
| Total                   | 2743              |                     |
| Total                   | 2743              | 100.0               |