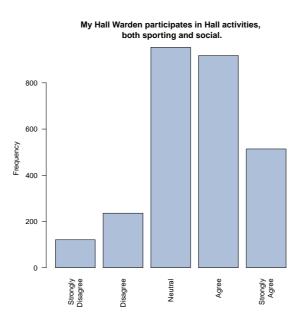

My Hall Warden participates in Hall activities, both sporting and social.

| Freq                    | Count             | Prent               |
|-------------------------|-------------------|---------------------|
| Strongly Disagree       | 121               | 4 4                 |
| 01 0                    | $\frac{121}{236}$ | 4.4<br>8.6          |
| Disagree<br>Neutral     | $\frac{230}{954}$ | 34.8                |
|                         | 954<br>918        | 34.0<br>33.5        |
| Agree<br>Strongly Agree | 918<br>514        | $\frac{33.5}{18.7}$ |
| Total                   | 2743              |                     |
| Total                   | 2743              | 100.0               |

| Table  | e 15: Hall Warden  |
|--------|--------------------|
| Mean   | Standard.Deviation |
| 3.6633 | 0.80384            |