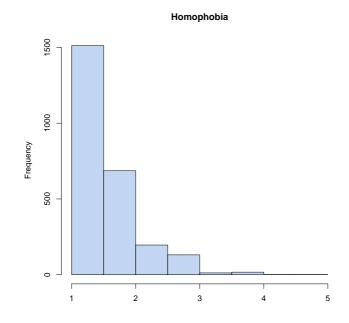

# 13 Item: Homophobia

In my residence this year I have been subjected to hate speech and / or discrimination because of my sexual orientation

| Freq              | Count | Prcnt |
|-------------------|-------|-------|
| Strongly Disagree | 1985  | 75.2  |
| Disagree          | 469   | 17.8  |
| Neutral           | 127   | 4.8   |
| Agree             | 27    | 1.0   |
| Strongly Agree    | 31    | 1.2   |
| Total             | 2639  | 100.0 |

I am comfortable living with people with a different sexual orientation.

| Freq              | Count | Prcnt |
|-------------------|-------|-------|
| Strongly Disagree | 69    | 2.5   |
| Disagree          | 74    | 2.6   |
| Neutral           | 336   | 12.0  |
| Agree             | 947   | 33.8  |
| Strongly Agree    | 1374  | 49.1  |
| Total             | 2800  | 100.0 |

I am comfortable living with people with a different sexual orientation.

This year in my residence I have witnessed an unpleasant incident involving homophobia.

| Freq              | Count | Prcnt |
|-------------------|-------|-------|
| Strongly Disagree | 1782  | 68.0  |
| Disagree          | 580   | 22.1  |
| Neutral           | 173   | 6.6   |
| Agree             | 56    | 2.1   |
| Strongly Agree    | 30    | 1.1   |
| Total             | 2621  | 99.9  |

| Tabl   | e 11: Homophobia   |
|--------|--------------------|
| Mean   | Standard.Deviation |
| 1.5158 | 0.57668            |