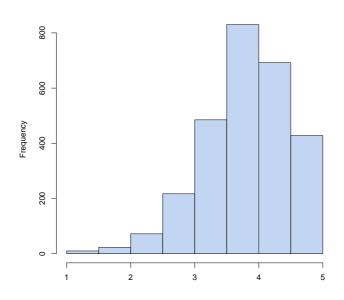

## 2 Overall Satisfaction

The overall satisfaction scores were as follows:

| Overall |         |
|---------|---------|
| Min.    | 1.000   |
| 1st Qu. | 6.000   |
| Median  | 7.000   |
| Mean    | 7.115   |
| 3rd Qu. | 8.000   |
| Max.    | 10.000  |
| NA's    | 143.000 |