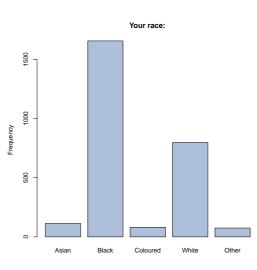

# 1 Demographic Variables

Your race:

| Freq     | Count | Prcnt |
|----------|-------|-------|
| Asian    | 114   | 4.2   |
| Black    | 1656  | 60.8  |
| Coloured | 81    | 3.0   |
| White    | 798   | 29.3  |
| Other    | 75    | 2.8   |
| Total    | 2724  | 100.1 |