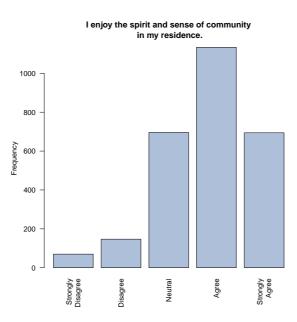

I enjoy the spirit and sense of community in my residence.

| Freq              | Count | Prcnt |
|-------------------|-------|-------|
| Strongly Disagree | 70    | 2.6   |
| Disagree          | 147   | 5.4   |
| Neutral           | 696   | 25.4  |
| Agree             | 1134  | 41.4  |
| Strongly Agree    | 694   | 25.3  |
| Total             | 2741  | 100.1 |