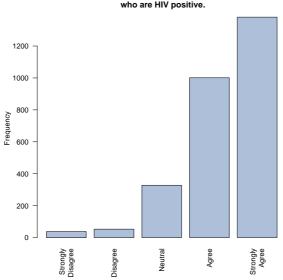

I am comfortable living with people who are HIV positive.

| Freq              | Count | Prcnt |
|-------------------|-------|-------|
| Strongly Disagree | 38    | 1.4   |
| Disagree          | 53    | 1.9   |
| Neutral           | 328   | 11.7  |
| Agree             | 1001  | 35.7  |
| Strongly Agree    | 1381  | 49.3  |
| Total             | 2801  | 100.0 |

I am comfortable living with people who are HIV positive.

I have witnessed a violent incident in my res.

| Freq              | Count | Prcnt |
|-------------------|-------|-------|
| Strongly Disagree | 1768  | 64.5  |
| Disagree          | 663   | 24.2  |
| Neutral           | 217   | 7.9   |
| Agree             | 53    | 1.9   |
| Strongly Agree    | 41    | 1.5   |
| Total             | 2742  | 100.0 |