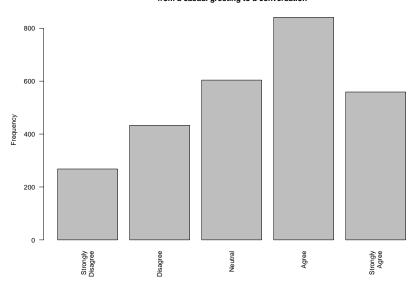

I have contact with my House Warden at least once a week from a casual greeting to a conversation

| Freq              | Count | Prcnt |
|-------------------|-------|-------|
| Strongly Disagree | 268   | 9.9   |
| Disagree          | 433   | 16.0  |
| Neutral           | 604   | 22.3  |
| Agree             | 841   | 31.1  |
| Strongly Agree    | 559   | 20.7  |
| Total             | 2705  | 100.0 |

I have contact with my House Warden at least once a week from a casual greeting to a conversation

If I have an academic problem, my House Warden is usually able to help me or direct me to someone who can.