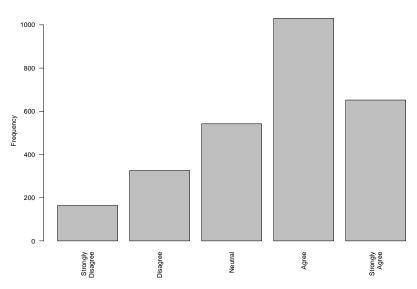

Living in res has taught me a lot about diversity of culture, belief and life-style.

| Freq              | Count | Prcnt |
|-------------------|-------|-------|
| Strongly Disagree | 67    | 2.5   |
| Disagree          | 117   | 4.3   |
| Neutral           | 475   | 17.4  |
| Agree             | 1063  | 39.0  |
| Strongly Agree    | 1005  | 36.9  |
| Total             | 2727  | 100.1 |