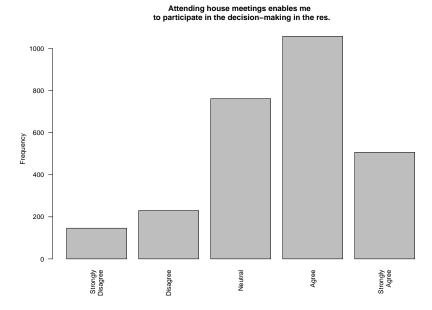

Attending house meetings enables me to participate in the decision-making in the res.

| Freq              | Count | Prcnt |
|-------------------|-------|-------|
| Strongly Disagree | 146   | 5.4   |
| Disagree          | 230   | 8.5   |
| Neutral           | 762   | 28.2  |
| Agree             | 1058  | 39.1  |
| Strongly Agree    | 507   | 18.8  |
| Total             | 2703  | 100.0 |