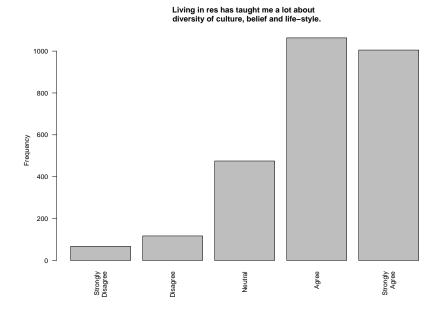

Living in res has taught me a lot about diversity of culture, belief and life-style.

| Freq              | Count | Prcnt |
|-------------------|-------|-------|
| Strongly Disagree | 67    | 2.5   |
| Disagree          | 117   | 4.3   |
| Neutral           | 475   | 17.4  |
| Agree             | 1063  | 39.0  |
| Strongly Agree    | 1005  | 36.9  |
| Total             | 2727  | 100.1 |