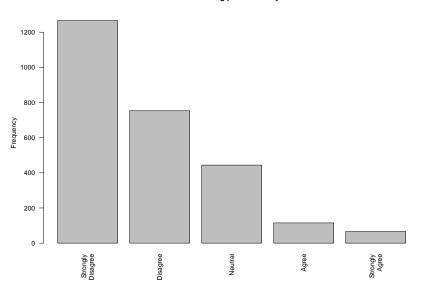

There is a drug problem in my res.

| Freq              | Count | Prcnt |
|-------------------|-------|-------|
| Strongly Disagree | 1266  | 47.9  |
| Disagree          | 753   | 28.5  |
| Neutral           | 444   | 16.8  |
| Agree             | 115   | 4.3   |
| Strongly Agree    | 66    | 2.5   |
| Total             | 2644  | 100.0 |

| There i | s a | drua | problem | in | mv | res |
|---------|-----|------|---------|----|----|-----|

There is an alcohol problem in my res.

| Freq              | Count | Prcnt |
|-------------------|-------|-------|
| Strongly Disagree | 746   | 27.8  |
| Disagree          | 798   | 29.8  |
| Neutral           | 676   | 25.2  |
| Agree             | 303   | 11.3  |
| Strongly Agree    | 159   | 5.9   |
| Total             | 2682  | 100.0 |