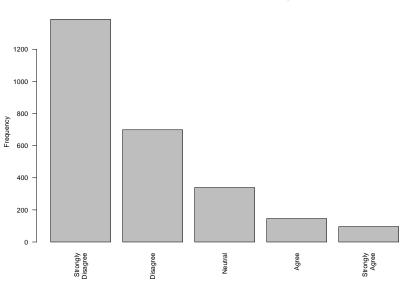

#### If conflict arises in my res, it is resolved quickly and effectively.

I have witnessed a violent incident in my res.

| Freq              | Count | Prcnt |
|-------------------|-------|-------|
| Strongly Disagree | 1386  | 52.0  |
| Disagree          | 699   | 26.2  |
| Neutral           | 339   | 12.7  |
| Agree             | 146   | 5.5   |
| Strongly Agree    | 96    | 3.6   |
| Total             | 2666  | 100.0 |

#### I have witnessed a violent incident in my res.

I participated in the inter-res sports competition and am satisfied with how it was run.

| Freq                   | Count | Prcnt |
|------------------------|-------|-------|
| Strongly Disagree      | 200   | 7.8   |
| Disagree               | 259   | 10.1  |
| Neutral                | 868   | 33.7  |
| Agree                  | 793   | 30.8  |
| Strongly Agree         | 452   | 17.6  |
| $\operatorname{Total}$ | 2572  | 100.0 |