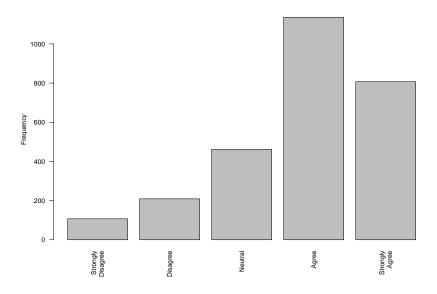

In my residence, academic achievements are highly valued.

I regard my room as a place for study.

| Freq              | Count | Prcnt |
|-------------------|-------|-------|
| Strongly Disagree | 107   | 3.9   |
| Disagree          | 209   | 7.7   |
| Neutral           | 462   | 17.0  |
| Agree             | 1136  | 41.7  |
| Strongly Agree    | 807   | 29.7  |
| Total             | 2721  | 100.0 |

I regard my room as a place for study.