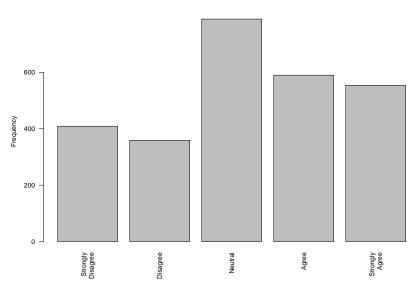

## 5 Item: Discipline

I believe that the disciplinary system is applied fairly and consistently.

| Freq              | Count | Prcnt |
|-------------------|-------|-------|
| Strongly Disagree | 107   | 4.0   |
| Disagree          | 243   | 9.0   |
| Neutral           | 747   | 27.7  |
| Agree             | 1144  | 42.4  |
| Strongly Agree    | 457   | 16.9  |
| Total             | 2698  | 100.0 |