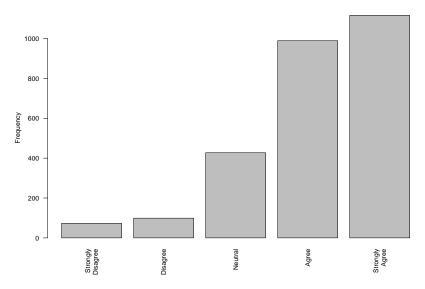

In my residence we respect individuality and accept each others differences.

| Freq              | Count | Prcnt |
|-------------------|-------|-------|
| Strongly Disagree | 48    | 1.8   |
| Disagree          | 144   | 5.4   |
| Neutral           | 500   | 18.6  |
| Agree             | 1297  | 48.4  |
| Strongly Agree    | 692   | 25.8  |
| Total             | 2681  | 100.0 |