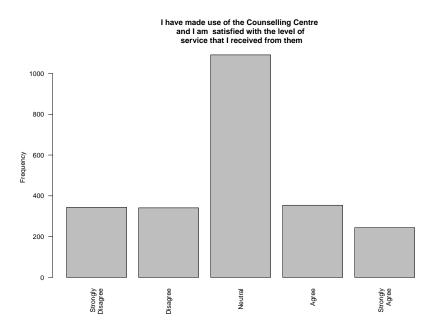

I have made use of the Counselling Centre and I am satisfied with the level of service that I received from them

| Freq              | Count | Prcnt |
|-------------------|-------|-------|
| Strongly Disagree | 344   | 14.5  |
| Disagree          | 341   | 14.4  |
| Neutral           | 1091  | 46.0  |
| Agree             | 354   | 14.9  |
| Strongly Agree    | 244   | 10.3  |
| Total             | 2374  | 100.1 |