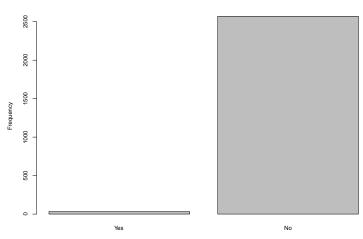

| Freq  | Count | Prcnt |
|-------|-------|-------|
| Yes   | 32    | 1.2   |
| No    | 2570  | 98.8  |
| Total | 2602  | 100.0 |

Are you disabled? (physically challenged)