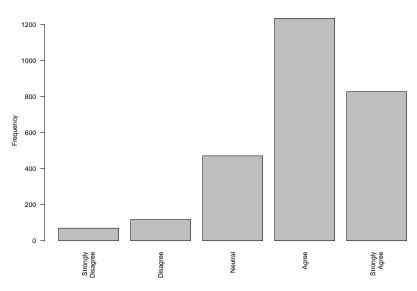

My Sub-Wardens do a good job in helping to run the residence.

| Freq              | Count | Prcnt |
|-------------------|-------|-------|
| Strongly Disagree | 70    | 2.6   |
| Disagree          | 118   | 4.3   |
| Neutral           | 471   | 17.3  |
| Agree             | 1234  | 45.4  |
| Strongly Agree    | 827   | 30.4  |
| Total             | 2720  | 100.0 |