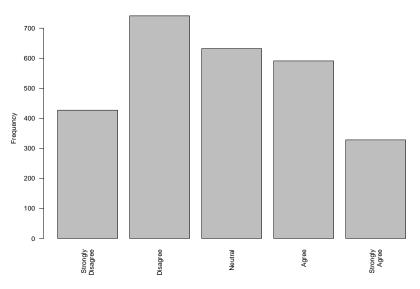

## 9 Item: Social Issues

Alcohol-free are as much fun as events with alcohol

| Freq              | Count | Prcnt |
|-------------------|-------|-------|
| Strongly Disagree | 409   | 15.1  |
| Disagree          | 359   | 13.3  |
| Neutral           | 789   | 29.2  |
| Agree             | 590   | 21.8  |
| Strongly Agree    | 554   | 20.5  |
| Total             | 2701  | 99.9  |