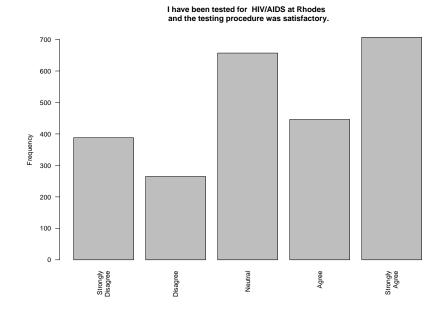

I have been tested for  $\mathrm{HIV}/\mathrm{AIDS}$  at Rhodes and the testing procedure was satisfactory.

| Freq              | Count | Prcnt |
|-------------------|-------|-------|
| Strongly Disagree | 388   | 15.8  |
| Disagree          | 265   | 10.8  |
| Neutral           | 657   | 26.7  |
| Agree             | 446   | 18.1  |
| Strongly Agree    | 707   | 28.7  |
| Total             | 2463  | 100.1 |