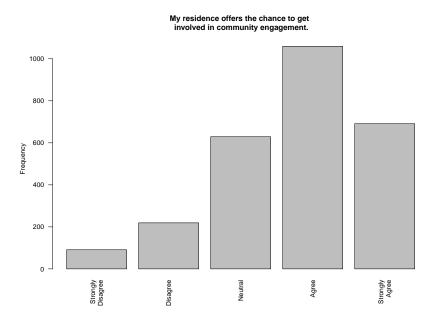

My residence offers the chance to get involved in community engagement.

| Freq              | Count | Prcnt |
|-------------------|-------|-------|
| Strongly Disagree | 91    | 3.4   |
| Disagree          | 219   | 8.1   |
| Neutral           | 629   | 23.4  |
| Agree             | 1059  | 39.4  |
| Strongly Agree    | 691   | 25.7  |
| Total             | 2689  | 100.0 |