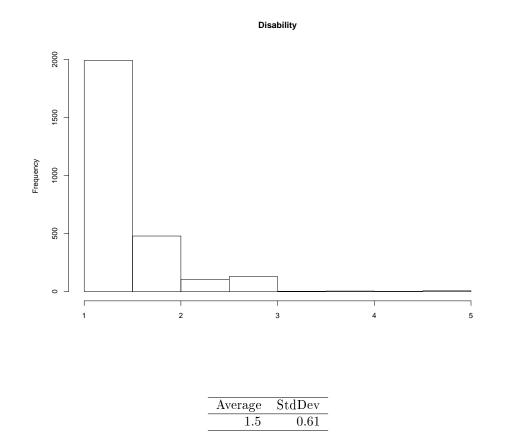

# 14 Item: Disability

| I have been subjected to hate speech and | / or discrimination because of my disability. |
|------------------------------------------|-----------------------------------------------|
|                                          |                                               |

| Freq              | Count | Prcnt |
|-------------------|-------|-------|
| Strongly Disagree | 1906  | 78.7  |
| Disagree          | 345   | 14.2  |
| Neutral           | 133   | 5.5   |
| Agree             | 12    | 0.5   |
| Strongly Agree    | 26    | 1.1   |
| Total             | 2422  | 100.0 |

# 17 Summary: All Items

Average scale scores

| item.scores                | Average | StdDev |
|----------------------------|---------|--------|
| academic                   | 3.9     | 0.75   |
| living.in.res              | 3.8     | 0.59   |
| res.governance             | 3.9     | 0.68   |
| discipline                 | 3.7     | 0.78   |
| ${ m safety.and.security}$ | 3.3     | 0.63   |
| res.ops                    | 3.5     | 0.62   |
| social.issues              | 3.7     | 0.56   |
| $\operatorname{sexism}$    | 1.4     | 0.68   |
| racism                     | 1.5     | 0.62   |
| homophobia                 | 1.6     | 0.71   |
| religious.intolerance      | 1.5     | 0.65   |
| disability                 | 1.5     | 0.61   |
| house.warden               | 3.6     | 0.79   |
| hall.warden                | 3.6     | 0.84   |