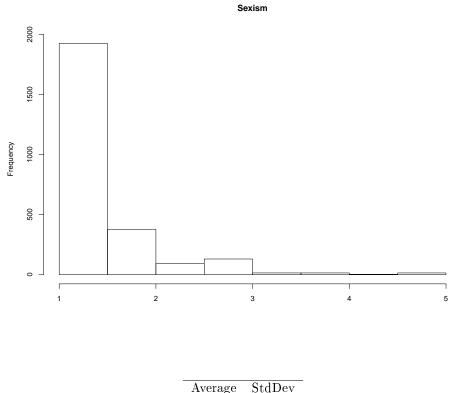

| Freq              | Count | Prcnt |
|-------------------|-------|-------|
| Strongly Disagree | 1913  | 77.9  |
| Disagree          | 367   | 14.9  |
| Neutral           | 124   | 5.1   |
| Agree             | 22    | 0.9   |
| Strongly Agree    | 29    | 1.2   |
| Total             | 2455  | 100.0 |