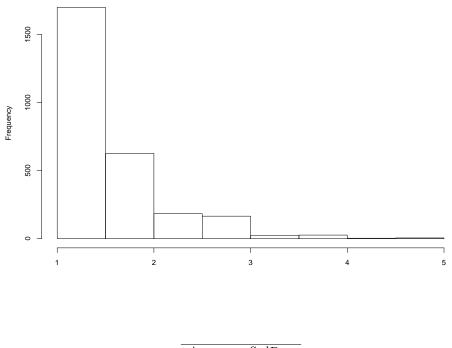

# 14 Item: Disability

| I have been subjected to hate speech and | / or discrimination because of my disability. |
|------------------------------------------|-----------------------------------------------|
|                                          |                                               |

| Freq              | Count | Prcnt |
|-------------------|-------|-------|
| Strongly Disagree | 1906  | 78.7  |
| Disagree          | 345   | 14.2  |
| Neutral           | 133   | 5.5   |
| Agree             | 12    | 0.5   |
| Strongly Agree    | 26    | 1.1   |
| Total             | 2422  | 100.0 |