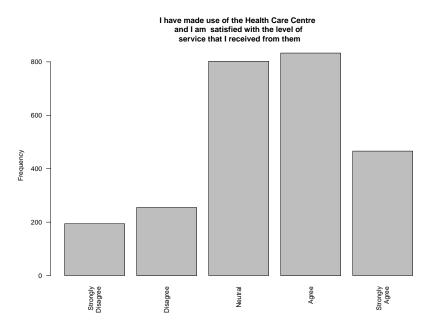

### 6 Item: Support on Campus

I have made use of the Health Care Centre and I am satisfied with the level of service that I received from them

| Freq              | Count | Prcnt |
|-------------------|-------|-------|
| Strongly Disagree | 194   | 7.6   |
| Disagree          | 255   | 10.0  |
| Neutral           | 802   | 31.5  |
| Agree             | 833   | 32.7  |
| Strongly Agree    | 466   | 18.3  |
| Total             | 2550  | 100.1 |