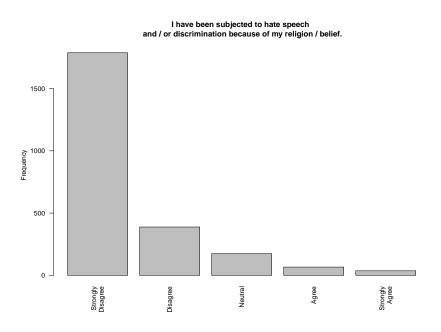

## 13 Item: Religious Intolerance

I have been subjected to hate speech and / or discrimination because of my religion / belief.

| Freq              | Count | $\operatorname{Prcnt}$ |
|-------------------|-------|------------------------|
| Strongly Disagree | 1788  | 72.9                   |
| Disagree          | 388   | 15.8                   |
| Neutral           | 174   | 7.1                    |
| Agree             | 66    | 2.7                    |
| Strongly Agree    | 36    | 1.5                    |
| Total             | 2452  | 100.0                  |