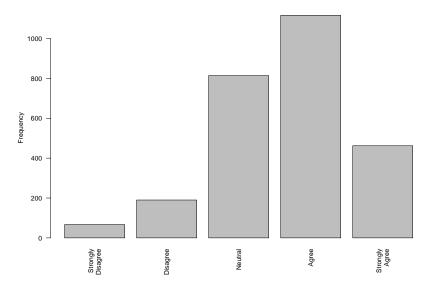

Living in residence has enriched my personal development.

If conflict arises in my res, it is resolved quickly and effectively.

| Freq              | Count | Prcnt |
|-------------------|-------|-------|
| Strongly Disagree | 67    | 2.5   |
| Disagree          | 190   | 7.2   |
| Neutral           | 814   | 30.7  |
| Agree             | 1116  | 42.1  |
| Strongly Agree    | 462   | 17.4  |
| Total             | 2649  | 99.9  |