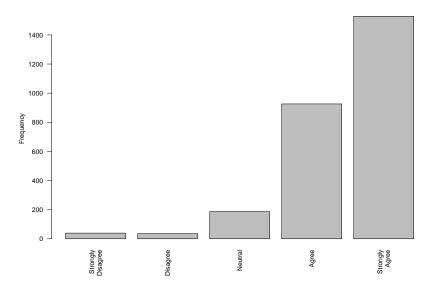

I am comfortable living with people with a different religion / belief.

| Freq              | Count | Prcnt |
|-------------------|-------|-------|
| Strongly Disagree | 39    | 1.4   |
| Disagree          | 35    | 1.3   |
| Neutral           | 187   | 6.9   |
| Agree             | 926   | 34.1  |
| Strongly Agree    | 1528  | 56.3  |
| Total             | 2715  | 100.0 |

| I am comfortable living with people with a d | different religion / belief. |
|----------------------------------------------|------------------------------|
|----------------------------------------------|------------------------------|