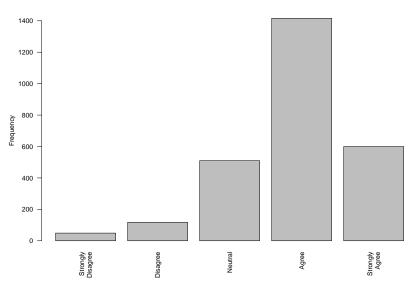

The safety precautions in my residence are sufficient.

| Freq              | Count | Prcnt |
|-------------------|-------|-------|
| Strongly Disagree | 49    | 1.8   |
| Disagree          | 118   | 4.4   |
| Neutral           | 510   | 18.9  |
| Agree             | 1416  | 52.6  |
| Strongly Agree    | 600   | 22.3  |
| Total             | 2693  | 100.0 |