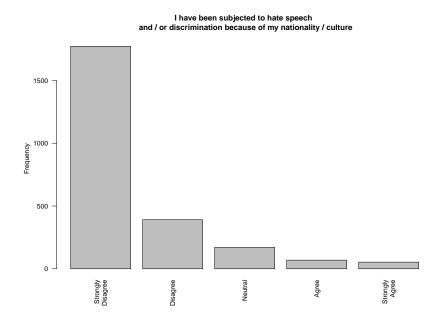

I have been subjected to hate speech and / or discrimination because of my nationality / culture

| Freq              | Count | Prcnt |
|-------------------|-------|-------|
| Strongly Disagree | 1772  | 72.1  |
| Disagree          | 391   | 15.9  |
| Neutral           | 171   | 7.0   |
| Agree             | 69    | 2.8   |
| Strongly Agree    | 53    | 2.2   |
| Total             | 2456  | 100.0 |