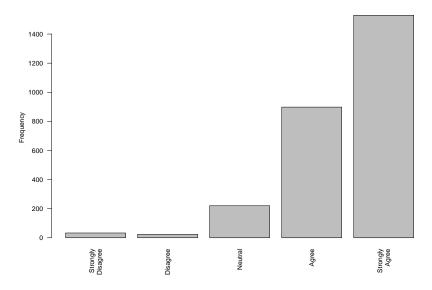

I am comfortable living with people who are disabled.

| Freq              | Count | Prcnt |
|-------------------|-------|-------|
| Strongly Disagree | 33    | 1.2   |
| Disagree          | 24    | 0.9   |
| Neutral           | 220   | 8.1   |
| Agree             | 898   | 33.2  |
| Strongly Agree    | 1529  | 56.5  |
| Total             | 2704  | 99.9  |

| I am comfortable living | with people | who are disabled. |
|-------------------------|-------------|-------------------|
|-------------------------|-------------|-------------------|