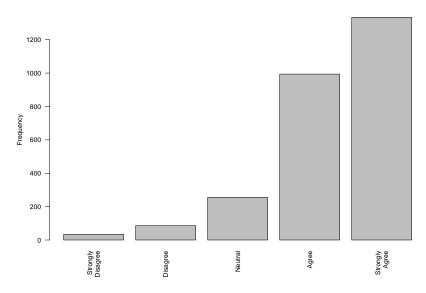

I know who the members of my House Committee are.

| Freq              | Count | Prcnt |
|-------------------|-------|-------|
| Strongly Disagree | 34    | 1.3   |
| Disagree          | 86    | 3.2   |
| Neutral           | 255   | 9.4   |
| Agree             | 994   | 36.8  |
| Strongly Agree    | 1333  | 49.3  |
| Total             | 2702  | 100.0 |