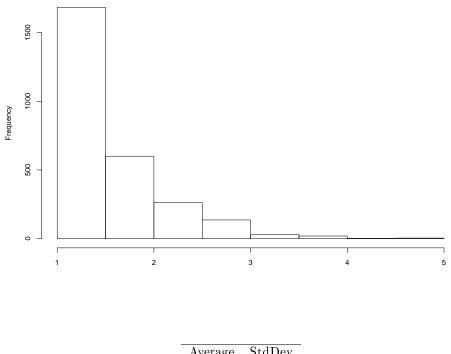

# 17 Summary: All Items

Average scale scores

| item.scores                | Average | StdDev |
|----------------------------|---------|--------|
| academic                   | 3.9     | 0.75   |
| living.in.res              | 3.8     | 0.59   |
| res.governance             | 3.9     | 0.68   |
| discipline                 | 3.7     | 0.78   |
| ${ m safety.and.security}$ | 3.3     | 0.63   |
| res.ops                    | 3.5     | 0.62   |
| social.issues              | 3.7     | 0.56   |
| $\operatorname{sexism}$    | 1.4     | 0.68   |
| racism                     | 1.5     | 0.62   |
| homophobia                 | 1.6     | 0.71   |
| religious.intolerance      | 1.5     | 0.65   |
| disability                 | 1.5     | 0.61   |
| house.warden               | 3.6     | 0.79   |
| hall.warden                | 3.6     | 0.84   |