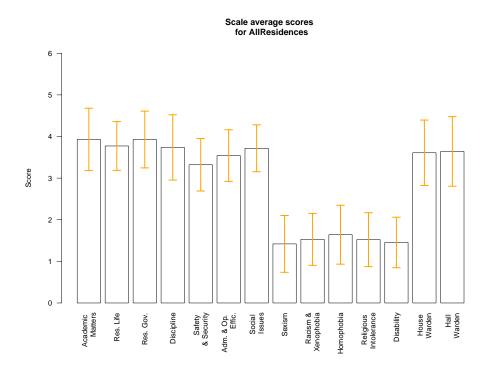

# 17 Summary: All Items

Average scale scores

| item.scores                | Average | StdDev |
|----------------------------|---------|--------|
| academic                   | 3.9     | 0.75   |
| living.in.res              | 3.8     | 0.59   |
| res.governance             | 3.9     | 0.68   |
| discipline                 | 3.7     | 0.78   |
| ${ m safety.and.security}$ | 3.3     | 0.63   |
| res.ops                    | 3.5     | 0.62   |
| social.issues              | 3.7     | 0.56   |
| $\operatorname{sexism}$    | 1.4     | 0.68   |
| racism                     | 1.5     | 0.62   |
| homophobia                 | 1.6     | 0.71   |
| religious.intolerance      | 1.5     | 0.65   |
| disability                 | 1.5     | 0.61   |
| house.warden               | 3.6     | 0.79   |
| hall.warden                | 3.6     | 0.84   |