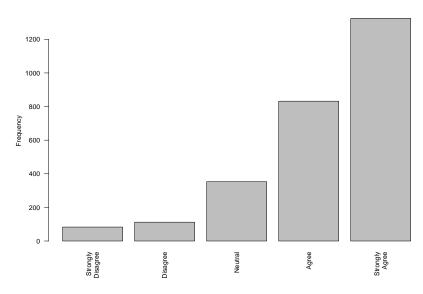

In my residence we respect individuality and accept each others differences.

| Freq              | Count | Prcnt |
|-------------------|-------|-------|
| Strongly Disagree | 48    | 1.8   |
| Disagree          | 144   | 5.4   |
| Neutral           | 500   | 18.6  |
| Agree             | 1297  | 48.4  |
| Strongly Agree    | 692   | 25.8  |
| Total             | 2681  | 100.0 |