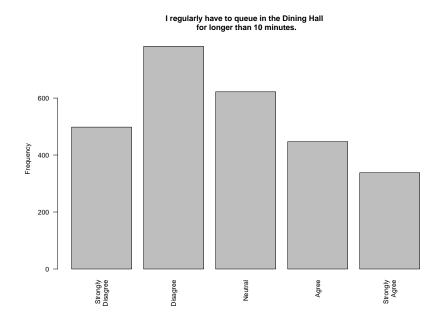

I regularly have to queue in the Dining Hall for longer than 10 minutes.

| Freq              | Count | Prcnt |
|-------------------|-------|-------|
| Strongly Disagree | 498   | 18.5  |
| Disagree          | 781   | 29.1  |
| Neutral           | 622   | 23.2  |
| Agree             | 447   | 16.6  |
| Strongly Agree    | 338   | 12.6  |
| Total             | 2686  | 100.0 |