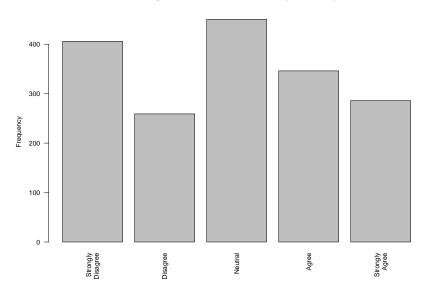

I was given sufficient feedback from last years survey

| Freq              | Count | Prcnt |
|-------------------|-------|-------|
| Strongly Disagree | 406   | 23.2  |
| Disagree          | 259   | 14.8  |
| Neutral           | 450   | 25.8  |
| Agree             | 346   | 19.8  |
| Strongly Agree    | 286   | 16.4  |
| Total             | 1747  | 100.0 |

### I was given sufficient feedback from last yearl's survey

Administrative and Operational Efficiency

| Average | $\operatorname{StdDev}$ |
|---------|-------------------------|
| 3.5     | 0.62                    |