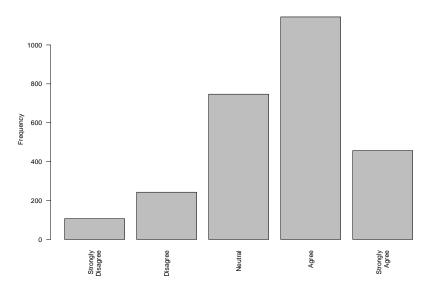

### 4 Item: Residence Governance

My House Committee makes a positive contribution to the residence.

| Freq              | Count | Prcnt |
|-------------------|-------|-------|
| Strongly Disagree | 66    | 2.4   |
| Disagree          | 159   | 5.8   |
| Neutral           | 554   | 20.4  |
| Agree             | 1180  | 43.4  |
| Strongly Agree    | 762   | 28.0  |
| Total             | 2721  | 100.0 |