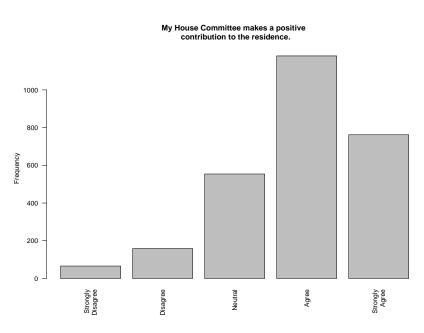

### 4 Item: Residence Governance

My House Committee makes a positive contribution to the residence.

| Freq              | Count | Prcnt |
|-------------------|-------|-------|
| Strongly Disagree | 66    | 2.4   |
| Disagree          | 159   | 5.8   |
| Neutral           | 554   | 20.4  |
| Agree             | 1180  | 43.4  |
| Strongly Agree    | 762   | 28.0  |
| Total             | 2721  | 100.0 |