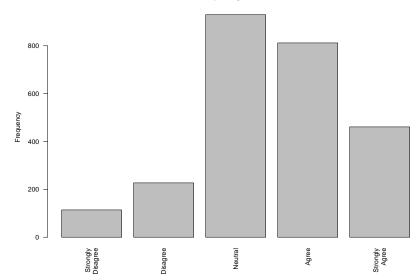

My Hall Warden participates in Hall activities, both sporting and social.

| Freq              | Count | Prcnt |
|-------------------|-------|-------|
| Strongly Disagree | 114   | 4.5   |
| Disagree          | 227   | 8.9   |
| Neutral           | 930   | 36.6  |
| Agree             | 812   | 31.9  |
| Strongly Agree    | 461   | 18.1  |
| Total             | 2544  | 100.0 |

#### My Hall Warden participates in Hall activities, both sporting and social.