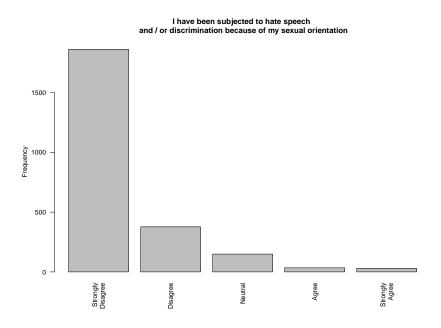

## 12 Item: Homophobia

I have been subjected to hate speech and / or discrimination because of my sexual orientation

| Freq              | Count | Prcnt |
|-------------------|-------|-------|
| Strongly Disagree | 1861  | 75.9  |
| Disagree          | 377   | 15.4  |
| Neutral           | 149   | 6.1   |
| Agree             | 34    | 1.4   |
| Strongly Agree    | 30    | 1.2   |
| Total             | 2451  | 100.0 |