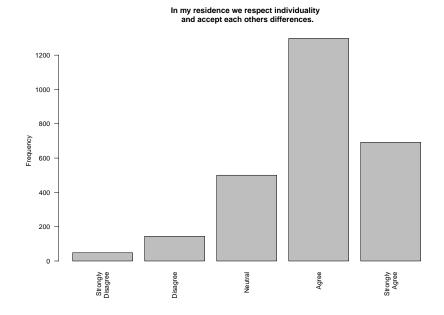

In my residence we respect individuality and accept each others differences.

| Freq              | Count | Prcnt |
|-------------------|-------|-------|
| Strongly Disagree | 48    | 1.8   |
| Disagree          | 144   | 5.4   |
| Neutral           | 500   | 18.6  |
| Agree             | 1297  | 48.4  |
| Strongly Agree    | 692   | 25.8  |
| Total             | 2681  | 100.0 |