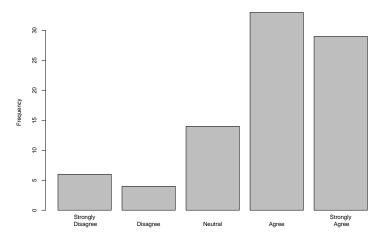

I believe that Rhodes accommodation is superior (in terms of overall quality) to university accommodation I have stayed at in the past.

I was adequately orientated to the use of facilities in residence, e.g. Washing machine, vacuum cleaners, firehoses

| Freq              | Count | Prcnt |
|-------------------|-------|-------|
| Strongly Disagree | 6     | 7.0   |
| Disagree          | 4     | 4.7   |
| Neutral           | 14    | 16.3  |
| Agree             | 33    | 38.4  |
| Strongly Agree    | 29    | 33.7  |
| Total             | 86    | 100.1 |