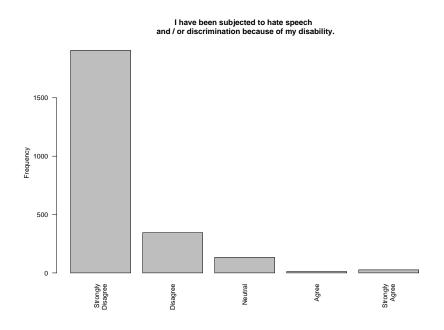

# 14 Item: Disability

| I have been subjected to hate speech and | / or discrimination because of my disability. |
|------------------------------------------|-----------------------------------------------|
|                                          |                                               |

| Freq              | Count | Prcnt |
|-------------------|-------|-------|
| Strongly Disagree | 1906  | 78.7  |
| Disagree          | 345   | 14.2  |
| Neutral           | 133   | 5.5   |
| Agree             | 12    | 0.5   |
| Strongly Agree    | 26    | 1.1   |
| Total             | 2422  | 100.0 |