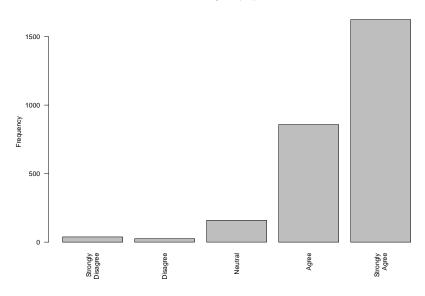

I am comfortable living with people of a different 'race'.

| Freq              | Count | Prcnt |
|-------------------|-------|-------|
| Strongly Disagree | 38    | 1.4   |
| Disagree          | 25    | 0.9   |
| Neutral           | 159   | 5.9   |
| Agree             | 858   | 31.7  |
| Strongly Agree    | 1624  | 60.1  |
| Total             | 2704  | 100.0 |