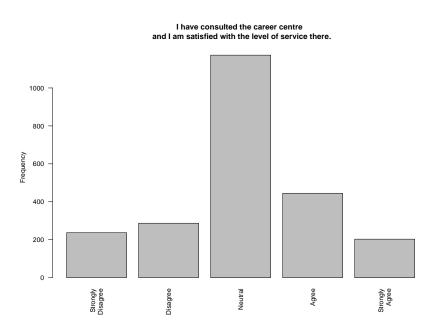

### 6 Item: Support on Campus

I have made use of the Health Care Centre and I am satisfied with the level of service that I received from them

| Freq              | Count | Prcnt |
|-------------------|-------|-------|
| Strongly Disagree | 194   | 7.6   |
| Disagree          | 255   | 10.0  |
| Neutral           | 802   | 31.5  |
| Agree             | 833   | 32.7  |
| Strongly Agree    | 466   | 18.3  |
| Total             | 2550  | 100.1 |

I have made use of the Counselling Centre and I am satisfied with the level of service that I received from them

| Freq              | Count | Prcnt |
|-------------------|-------|-------|
| Strongly Disagree | 344   | 14.5  |
| Disagree          | 341   | 14.4  |
| Neutral           | 1091  | 46.0  |
| Agree             | 354   | 14.9  |
| Strongly Agree    | 244   | 10.3  |
| Total             | 2374  | 100.1 |

| Freq              | Count | Prcnt |
|-------------------|-------|-------|
| Strongly Disagree | 237   | 10.1  |
| Disagree          | 287   | 12.2  |
| Neutral           | 1173  | 50.0  |
| Agree             | 445   | 19.0  |
| Strongly Agree    | 203   | 8.7   |
| Total             | 2345  | 100.0 |