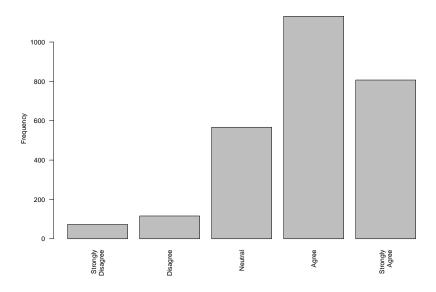

Living in residence has enriched my personal development.

| Freq              | Count | Prcnt |
|-------------------|-------|-------|
| Strongly Disagree | 73    | 2.7   |
| Disagree          | 116   | 4.3   |
| Neutral           | 567   | 21.0  |
| Agree             | 1131  | 42.0  |
| Strongly Agree    | 807   | 30.0  |
| Total             | 2694  | 100.0 |