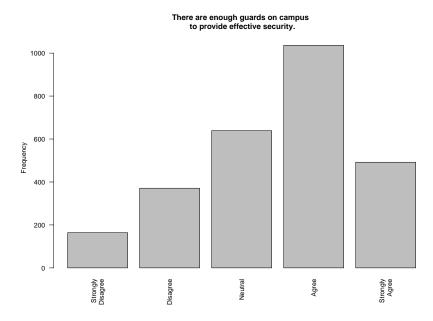

There are enough guards on campus to provide effective security.

| $\operatorname{Freq}$ | $\operatorname{Count}$ | $\operatorname{Prcnt}$ |
|-----------------------|------------------------|------------------------|
| Strongly Disagree     | 164                    | 6.1                    |
| Disagree              | 371                    | 13.7                   |
| Neutral               | 639                    | 23.6                   |
| Agree                 | 1036                   | 38.3                   |
| Strongly Agree        | 492                    | 18.2                   |
| Total                 | 2702                   | 99.9                   |