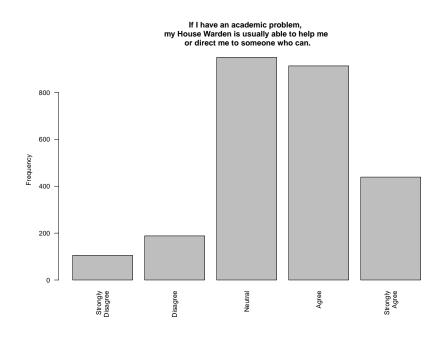

I have contact with my House Warden at least once a week from a casual greeting to a conversation

If I have an academic problem, my House Warden is usually able to help me or direct me to someone who can.

| Freq              | Count | Prcnt |
|-------------------|-------|-------|
| Strongly Disagree | 105   | 4.0   |
| Disagree          | 188   | 7.2   |
| Neutral           | 949   | 36.6  |
| Agree             | 913   | 35.2  |
| Strongly Agree    | 439   | 16.9  |
| Total             | 2594  | 99.9  |