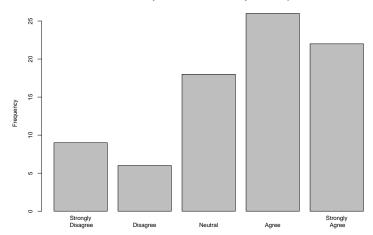

If you are a foreign student: My orientation to residence life at Rhodes has been good.

I believe that Rhodes accommodation is superior (in terms of overall quality) to university accommodation I have stayed at in the past.

| Freq              | Count | Prent |
|-------------------|-------|-------|
| Strongly Disagree | 9     | 11.1  |
| Disagree          | 6     | 7.4   |
| Neutral           | 18    | 22.2  |
| Agree             | 26    | 32.1  |
| Strongly Agree    | 22    | 27.2  |
| Total             | 81    | 100.0 |