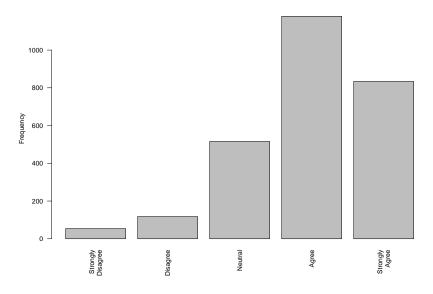

My House Warden is available if I need her/him.

| Freq              | Count | Prcnt |
|-------------------|-------|-------|
| Strongly Disagree | 54    | 2.0   |
| Disagree          | 118   | 4.4   |
| Neutral           | 516   | 19.1  |
| Agree             | 1179  | 43.7  |
| Strongly Agree    | 834   | 30.9  |
| Total             | 2701  | 100.1 |