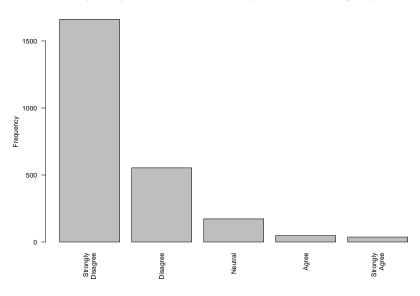

## 11 Item: Racism and Xenophobia

I have been subjected to hate speech and / or discrimination because of my race

| Freq              | Count | Prcnt |
|-------------------|-------|-------|
| Strongly Disagree | 1730  | 70.2  |
| Disagree          | 397   | 16.1  |
| Neutral           | 205   | 8.3   |
| Agree             | 88    | 3.6   |
| Strongly Agree    | 46    | 1.9   |
| Total             | 2466  | 100.1 |