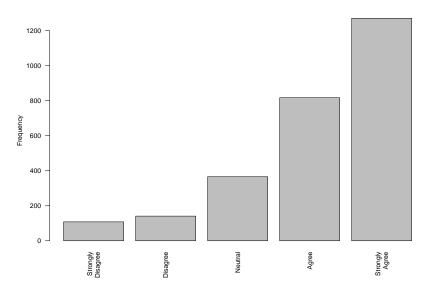

I am comfortable living with people with a different religion / belief.

| Freq              | Count | Prcnt |
|-------------------|-------|-------|
| Strongly Disagree | 39    | 1.4   |
| Disagree          | 35    | 1.3   |
| Neutral           | 187   | 6.9   |
| Agree             | 926   | 34.1  |
| Strongly Agree    | 1528  | 56.3  |
| Total             | 2715  | 100.0 |