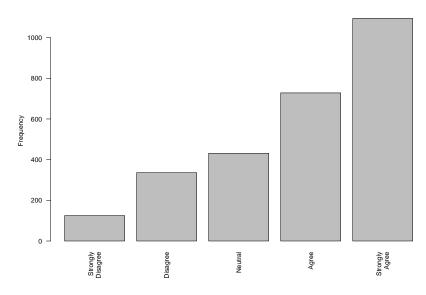

I always lock my room when I am not in it.

| Freq              | Count | Prcnt |
|-------------------|-------|-------|
| Strongly Disagree | 125   | 4.6   |
| Disagree          | 336   | 12.4  |
| Neutral           | 431   | 15.9  |
| Agree             | 728   | 26.8  |
| Strongly Agree    | 1094  | 40.3  |
| Total             | 2714  | 100.0 |

| I alwavs | lock my | room | when | l am | not in it. |  |
|----------|---------|------|------|------|------------|--|
|          |         |      |      |      |            |  |

Safety & Security

| Average | $\operatorname{StdDev}$ |
|---------|-------------------------|
| 3.3     | 0.63                    |