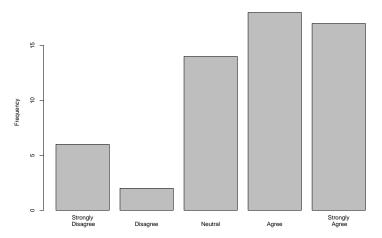

## 18 Postgraduate Questions

If you are a foreign student: My orientation to residence life at Rhodes has been good.

| Freq              | Count | Prcnt |
|-------------------|-------|-------|
| Strongly Disagree | 6     | 10.5  |
| Disagree          | 2     | 3.5   |
| Neutral           | 14    | 24.6  |
| Agree             | 18    | 31.6  |
| Strongly Agree    | 17    | 29.8  |
| Total             | 57    | 100.0 |