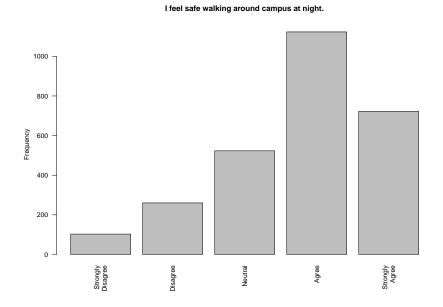

## 7 Item: Safety & Security

I feel safe walking around campus at night.

| Freq              | Count | Prcnt |
|-------------------|-------|-------|
| Strongly Disagree | 103   | 3.8   |
| Disagree          | 260   | 9.5   |
| Neutral           | 523   | 19.2  |
| Agree             | 1123  | 41.1  |
| Strongly Agree    | 722   | 26.4  |
| Total             | 2731  | 100.0 |