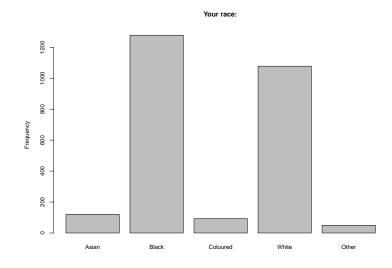

| Freq                                           | Count | Prcnt |
|------------------------------------------------|-------|-------|
| Female                                         | 1621  | 59.4  |
| Male                                           | 1092  | 40.0  |
| $\operatorname{Intersex}/\operatorname{Other}$ | 14    | 0.5   |
| Total                                          | 2727  | 99.9  |