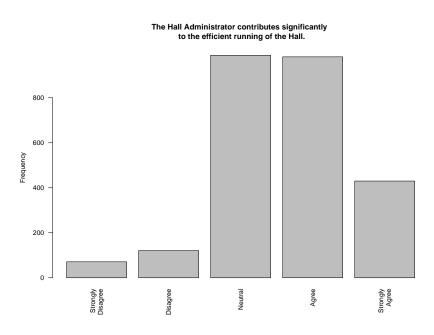

Communication relating to res events, safety and University news is clear and effective.

The Hall Administrator contributes significantly to the efficient running of the Hall.

| Freq              | Count | Prcnt |
|-------------------|-------|-------|
| Strongly Disagree | 71    | 2.7   |
| Disagree          | 121   | 4.7   |
| Neutral           | 989   | 38.1  |
| Agree             | 982   | 37.9  |
| Strongly Agree    | 430   | 16.6  |
| Total             | 2593  | 100.0 |