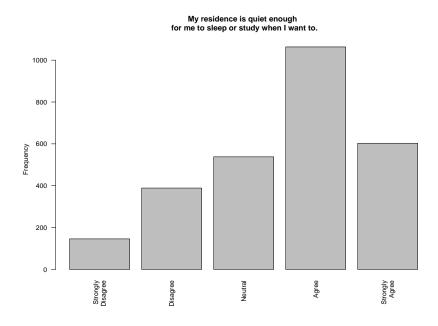

### 3 Item: Residence Life

My residence is quiet enough for me to sleep or study when I want to.

| Freq              | Count | Prcnt |
|-------------------|-------|-------|
| Strongly Disagree | 146   | 5.3   |
| Disagree          | 389   | 14.2  |
| Neutral           | 538   | 19.6  |
| Agree             | 1063  | 38.8  |
| Strongly Agree    | 603   | 22.0  |
| Total             | 2739  | 99.9  |