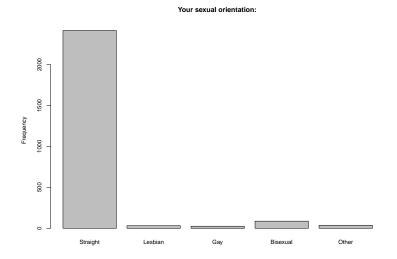

### Your sexual orientation:

| $\operatorname{Freq}$     | $\operatorname{Count}$ | $\Pr$ |
|---------------------------|------------------------|-------|
| Straight                  | 2417                   | 93.1  |
| $\operatorname{Lesbian}$  | 31                     | 1.2   |
| Gay                       | 25                     | 1.0   |
| $\operatorname{Bisexual}$ | 87                     | 3.4   |
| Other                     | 37                     | 1.4   |
| $\operatorname{Total}$    | 2597                   | 100.1 |