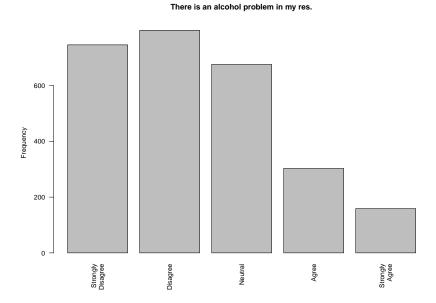

| There i | s a | drua | problem | in | mv | res |
|---------|-----|------|---------|----|----|-----|

There is an alcohol problem in my res.

| Freq              | Count | Prcnt |
|-------------------|-------|-------|
| Strongly Disagree | 746   | 27.8  |
| Disagree          | 798   | 29.8  |
| Neutral           | 676   | 25.2  |
| Agree             | 303   | 11.3  |
| Strongly Agree    | 159   | 5.9   |
| Total             | 2682  | 100.0 |