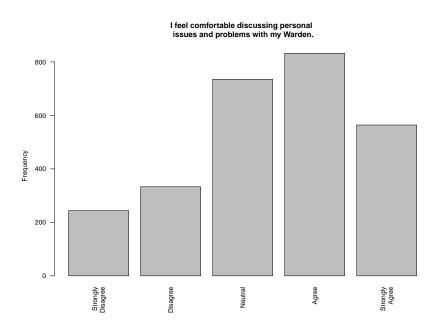

### 15 Item: House Warden

| I feel comfortable | discussing | personal is | ssues and | problems | with my | Warden. |
|--------------------|------------|-------------|-----------|----------|---------|---------|
|                    |            |             |           |          |         |         |

| Freq              | Count | Prcnt |
|-------------------|-------|-------|
| Strongly Disagree | 244   | 9.0   |
| Disagree          | 333   | 12.3  |
| Neutral           | 735   | 27.1  |
| Agree             | 832   | 30.7  |
| Strongly Agree    | 564   | 20.8  |
| Total             | 2708  | 99.9  |