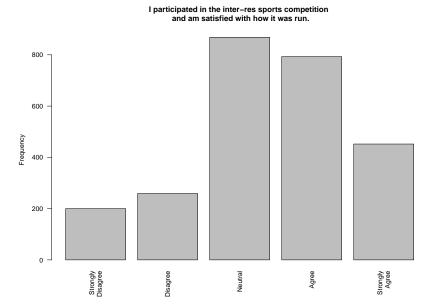

#### I have witnessed a violent incident in my res.

I participated in the inter-res sports competition and am satisfied with how it was run.

| Freq                   | Count | Prcnt |
|------------------------|-------|-------|
| Strongly Disagree      | 200   | 7.8   |
| Disagree               | 259   | 10.1  |
| Neutral                | 868   | 33.7  |
| Agree                  | 793   | 30.8  |
| Strongly Agree         | 452   | 17.6  |
| $\operatorname{Total}$ | 2572  | 100.0 |