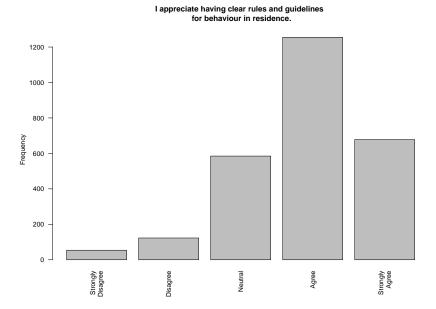

I believe that the disciplinary system is applied fairly and consistently.

I appreciate having clear rules and guidelines for behaviour in residence.

| Freq              | Count | Prcnt |
|-------------------|-------|-------|
| Strongly Disagree | 54    | 2.0   |
| Disagree          | 123   | 4.6   |
| Neutral           | 585   | 21.7  |
| Agree             | 1255  | 46.6  |
| Strongly Agree    | 678   | 25.2  |
| Total             | 2695  | 100.1 |