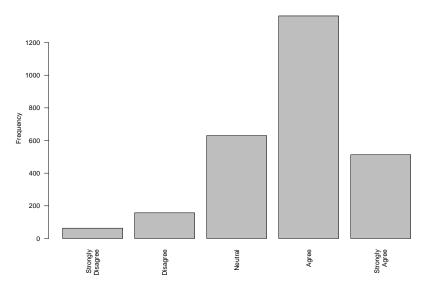

### 2 Item: Academic Matters

In my residence, academic achievements are highly valued.

| Freq              | Count | $\operatorname{Prcnt}$ |
|-------------------|-------|------------------------|
| Strongly Disagree | 36    | 1.3                    |
| Disagree          | 116   | 4.3                    |
| Neutral           | 548   | 20.2                   |
| Agree             | 1114  | 41.0                   |
| Strongly Agree    | 903   | 33.2                   |
| Total             | 2717  | 100.0                  |