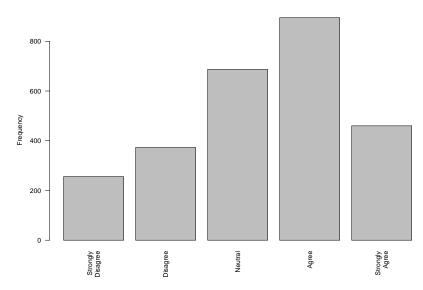

## 5 Item: Discipline

I believe that the disciplinary system is applied fairly and consistently.

| Freq              | Count | Prcnt |
|-------------------|-------|-------|
| Strongly Disagree | 107   | 4.0   |
| Disagree          | 243   | 9.0   |
| Neutral           | 747   | 27.7  |
| Agree             | 1144  | 42.4  |
| Strongly Agree    | 457   | 16.9  |
| Total             | 2698  | 100.0 |

I believe that the disciplinary system is applied fairly and consistently.

I appreciate having clear rules and guidelines for behaviour in residence.

| Freq              | Count | Prcnt |
|-------------------|-------|-------|
| Strongly Disagree | 54    | 2.0   |
| Disagree          | 123   | 4.6   |
| Neutral           | 585   | 21.7  |
| Agree             | 1255  | 46.6  |
| Strongly Agree    | 678   | 25.2  |
| Total             | 2695  | 100.1 |