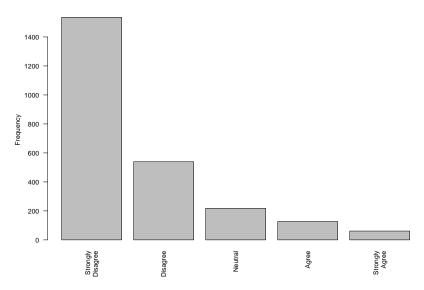

## 11 Item: Racism and Xenophobia

I have been subjected to hate speech and / or discrimination because of my race

| Freq              | Count | Prcnt |
|-------------------|-------|-------|
| Strongly Disagree | 1730  | 70.2  |
| Disagree          | 397   | 16.1  |
| Neutral           | 205   | 8.3   |
| Agree             | 88    | 3.6   |
| Strongly Agree    | 46    | 1.9   |
| Total             | 2466  | 100.1 |