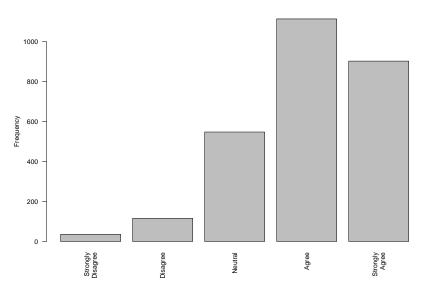

### 2 Item: Academic Matters

In my residence, academic achievements are highly valued.

| Freq              | Count | $\operatorname{Prcnt}$ |
|-------------------|-------|------------------------|
| Strongly Disagree | 36    | 1.3                    |
| Disagree          | 116   | 4.3                    |
| Neutral           | 548   | 20.2                   |
| Agree             | 1114  | 41.0                   |
| Strongly Agree    | 903   | 33.2                   |
| Total             | 2717  | 100.0                  |

In my residence, academic achievements are highly valued.

I regard my room as a place for study.

| Freq              | Count | Prcnt |
|-------------------|-------|-------|
| Strongly Disagree | 107   | 3.9   |
| Disagree          | 209   | 7.7   |
| Neutral           | 462   | 17.0  |
| Agree             | 1136  | 41.7  |
| Strongly Agree    | 807   | 29.7  |
| Total             | 2721  | 100.0 |