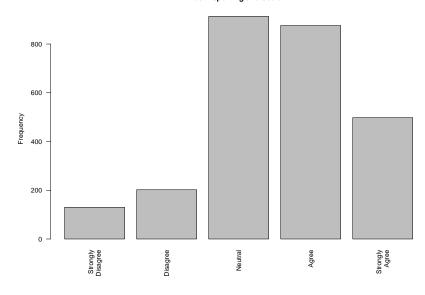

Attending house meetings enables me to participate in the decision-making in the res.

| Freq              | Count | Prcnt |
|-------------------|-------|-------|
| Strongly Disagree | 146   | 5.4   |
| Disagree          | 230   | 8.5   |
| Neutral           | 762   | 28.2  |
| Agree             | 1058  | 39.1  |
| Strongly Agree    | 507   | 18.8  |
| Total             | 2703  | 100.0 |