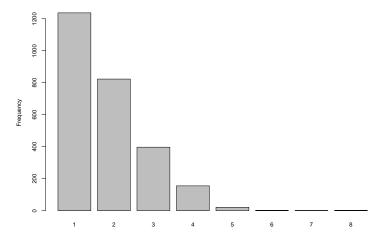

Your race:

| Freq     | Count | Prcnt |
|----------|-------|-------|
| Asian    | 120   | 4.6   |
| Black    | 1278  | 48.8  |
| Coloured | 93    | 3.6   |
| White    | 1078  | 41.2  |
| Other    | 50    | 1.9   |
| Total    | 2619  | 100.1 |