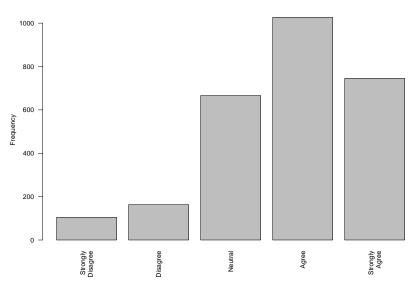

I enjoy the spirit and sense of community in my residence.

| Freq              | Count | Prcnt |
|-------------------|-------|-------|
| Strongly Disagree | 104   | 3.8   |
| Disagree          | 163   | 6.0   |
| Neutral           | 666   | 24.6  |
| Agree             | 1026  | 37.9  |
| Strongly Agree    | 745   | 27.6  |
| Total             | 2704  | 99.9  |

My residence offers the chance to get involved in community engagement.

| Freq              | Count | Prcnt |
|-------------------|-------|-------|
| Strongly Disagree | 91    | 3.4   |
| Disagree          | 219   | 8.1   |
| Neutral           | 629   | 23.4  |
| Agree             | 1059  | 39.4  |
| Strongly Agree    | 691   | 25.7  |
| Total             | 2689  | 100.0 |