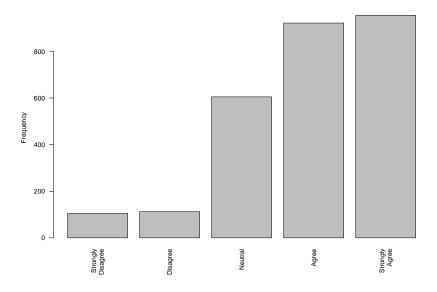

### 2 Item: Academic Matters

In my residence, academic achievements are highly valued.

| Freq              | Count | $\operatorname{Prcnt}$ |
|-------------------|-------|------------------------|
| Strongly Disagree | 36    | 1.3                    |
| Disagree          | 116   | 4.3                    |
| Neutral           | 548   | 20.2                   |
| Agree             | 1114  | 41.0                   |
| Strongly Agree    | 903   | 33.2                   |
| Total             | 2717  | 100.0                  |