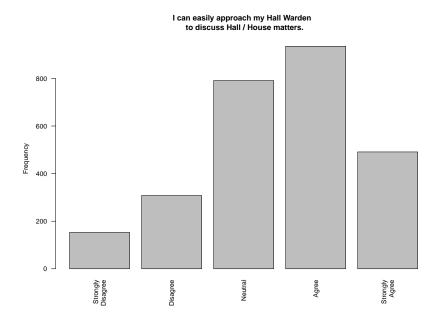

I can easily approach my Hall Warden to discuss Hall / House matters.

| Freq              | Count | Prcnt |
|-------------------|-------|-------|
| Strongly Disagree | 153   | 5.7   |
| Disagree          | 308   | 11.5  |
| Neutral           | 791   | 29.5  |
| Agree             | 935   | 34.9  |
| Strongly Agree    | 491   | 18.3  |
| Total             | 2678  | 99.9  |