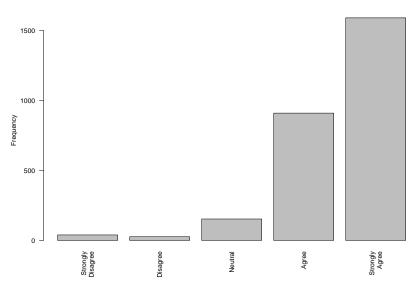

I am comfortable living with people of a different culture / nationality.

| Freq              | Count | Prcnt |
|-------------------|-------|-------|
| Strongly Disagree | 39    | 1.4   |
| Disagree          | 26    | 1.0   |
| Neutral           | 153   | 5.6   |
| Agree             | 910   | 33.5  |
| Strongly Agree    | 1591  | 58.5  |
| Total             | 2719  | 100.0 |