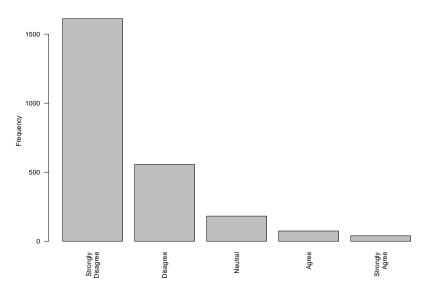

This year in my residence I have witnessed an unpleasant incident involving religious intolerance.

| Freq              | Count | Prcnt |
|-------------------|-------|-------|
| Strongly Disagree | 1612  | 65.4  |
| Disagree          | 556   | 22.6  |
| Neutral           | 182   | 7.4   |
| Agree             | 74    | 3.0   |
| Strongly Agree    | 39    | 1.6   |
| Total             | 2463  | 100.0 |

This year in my residence I have witnessed an unpleasant incident involving religious intolerance.