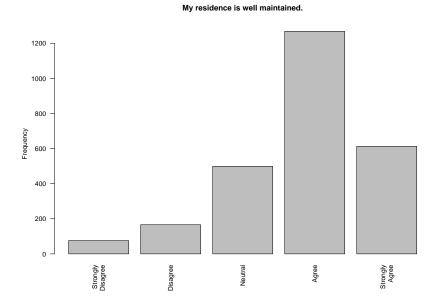

My residence is well maintained.

| Freq              | Count | Prcnt |
|-------------------|-------|-------|
| Strongly Disagree | 76    | 2.9   |
| Disagree          | 166   | 6.3   |
| Neutral           | 499   | 19.0  |
| Agree             | 1268  | 48.4  |
| Strongly Agree    | 613   | 23.4  |
| Total             | 2622  | 100.0 |