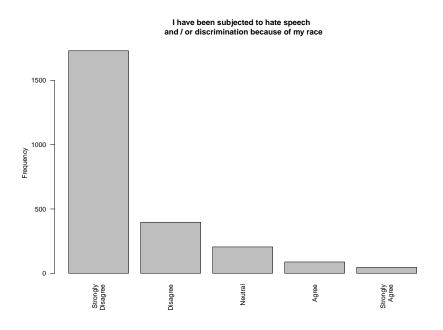

## 11 Item: Racism and Xenophobia

I have been subjected to hate speech and / or discrimination because of my race

| Freq              | Count | Prcnt |
|-------------------|-------|-------|
| Strongly Disagree | 1730  | 70.2  |
| Disagree          | 397   | 16.1  |
| Neutral           | 205   | 8.3   |
| Agree             | 88    | 3.6   |
| Strongly Agree    | 46    | 1.9   |
| Total             | 2466  | 100.1 |