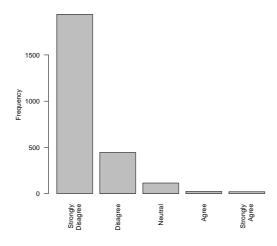

### 11 Item: Sexism

In my residence this year, I have been subjected to hate speech and / or discrimination because of my gender / sex

|                   | $\operatorname{Count}$ | $\Pr$ cnt |
|-------------------|------------------------|-----------|
| Strongly Disagree | 1939                   | 76.2      |
| Disagree          | 446                    | 17.5      |
| Neutral           | 115                    | 4.5       |
| Agree             | 24                     | 0.9       |
| Strongly Agree    | 20                     | 0.8       |
| Total             | 2544                   | 99.9      |