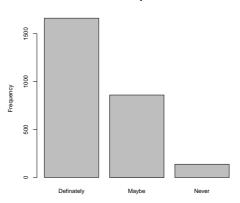

### Chill Centre: I would buy coffee/snacks there

|            | Count | $\Pr$ |
|------------|-------|-------|
| Definately | 1663  | 62.4  |
| Maybe      | 861   | 32.3  |
| Never      | 139   | 5.2   |
| Total      | 2663  | 99.9  |

Chill Centre: I would buy coffee/snacks there

Chill Centre: I think it is too close to the pub upstairs

|          | Count | Prcnt |
|----------|-------|-------|
| Agree    | 458   | 17.4  |
| Maybe    | 842   | 31.9  |
| Disagree | 1338  | 50.7  |
| Total    | 2638  | 100.0 |