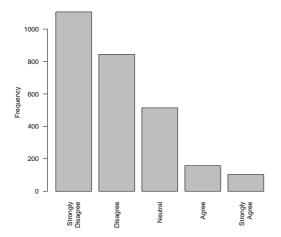

Noise outside my residence prevents me from studying / sleeping.

There is a drug problem in my res.

|                   | Count | Prcnt |
|-------------------|-------|-------|
| Strongly Disagree | 1106  | 40.6  |
| Disagree          | 844   | 31.0  |
| Neutral           | 514   | 18.9  |
| Agree             | 157   | 5.8   |
| Strongly Agree    | 103   | 3.8   |
| Total             | 2724  | 100.1 |