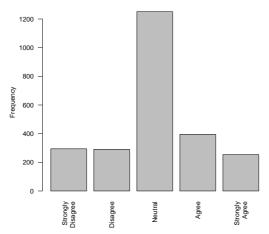

Living in residence has enriched my personal development.

If conflict arises in my res, it is resolved quickly and effectively.

|                   | Count | Prcnt |
|-------------------|-------|-------|
| Strongly Disagree | 83    | 3.0   |
| Disagree          | 146   | 5.3   |
| Neutral           | 900   | 32.4  |
| Agree             | 1202  | 43.3  |
| Strongly Agree    | 445   | 16.0  |
| Total             | 2776  | 100.0 |