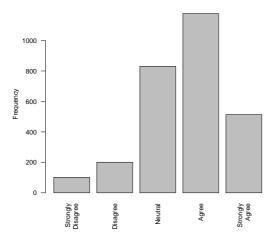

|                   | Count | Prcnt |
|-------------------|-------|-------|
| Strongly Disagree | 181   | 6.8   |
| Disagree          | 298   | 11.2  |
| Neutral           | 937   | 35.3  |
| Agree             | 817   | 30.8  |
| Strongly Agree    | 421   | 15.9  |
| Total             | 2654  | 100.0 |