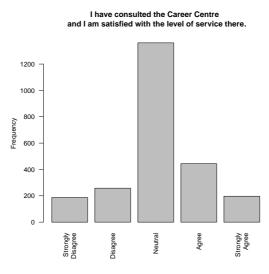

I have made use of the Counselling Centre and I am satisfied with the level of service that I received from them

I have consulted the Career Centre and I am satisfied with the level of service there.

|                   | Count | Prcnt |
|-------------------|-------|-------|
| Strongly Disagree | 187   | 7.6   |
| Disagree          | 258   | 10.5  |
| Neutral           | 1361  | 55.6  |
| Agree             | 444   | 18.1  |
| Strongly Agree    | 197   | 8.1   |
| Total             | 2447  | 99.9  |