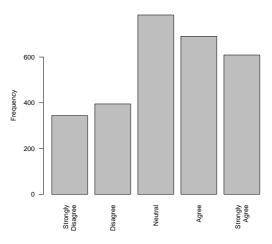

### 10 Item: Social Issues

Alcohol-free are as much fun as events with alcohol

|                   | Count | Prcnt |
|-------------------|-------|-------|
| Strongly Disagree | 344   | 12.2  |
| Disagree          | 395   | 14.0  |
| Neutral           | 784   | 27.8  |
| Agree             | 691   | 24.5  |
| Strongly Agree    | 609   | 21.6  |
| Total             | 2823  | 100.1 |