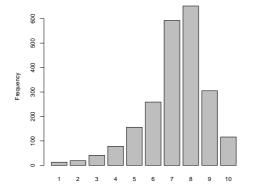

## 2 Overall Satisfaction

How satisfied are you with your quality of residence life?

|       | $\operatorname{Count}$ | $\operatorname{Prcnt}$ |
|-------|------------------------|------------------------|
| 1     | 13                     | 0.6                    |
| 2     | 19                     | 0.9                    |
| 3     | 41                     | 1.8                    |
| 4     | 78                     | 3.5                    |
| 5     | 156                    | 7.0                    |
| 6     | 259                    | 11.6                   |
| 7     | 593                    | 26.6                   |
| 8     | 652                    | 29.2                   |
| 9     | 305                    | 13.7                   |
| 10    | 116                    | 5.2                    |
| Total | 2232                   | 100.1                  |