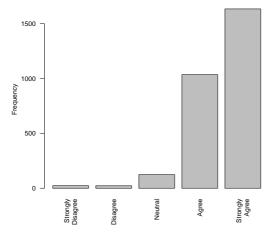

### 3 Item: Academic Matters

In my residence, academic achievements are highly valued.

|                   | Count | $\Pr$ |
|-------------------|-------|-------|
| Strongly Disagree | 45    | 1.6   |
| Disagree          | 110   | 3.9   |
| Neutral           | 529   | 18.5  |
| Agree             | 1176  | 41.2  |
| Strongly Agree    | 992   | 34.8  |
| Total             | 2852  | 100.0 |