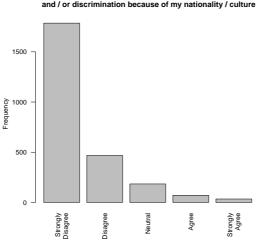

In my residence this year, I have been subjected to hate speech and / or discrimination because of my race

In my residence this year, I have been subjected to hat e speech and / or discrimination because of my nationality / culture

|                   | Count | $\operatorname{Prcnt}$ |
|-------------------|-------|------------------------|
| Strongly Disagree | 1786  | 70.2                   |
| Disagree          | 468   | 18.4                   |
| Neutral           | 184   | 7.2                    |
| Agree             | 71    | 2.8                    |
| Strongly Agree    | 34    | 1.3                    |
| Total             | 2543  | 99.9                   |

In my residence this year, I have been subjected to hate speech and / or discrimination because of my nationality / culture I am comfortable living with people of a different culture/nationality.

|                   | Count | $\Pr$ |
|-------------------|-------|-------|
| Strongly Disagree | 27    | 0.9   |
| Disagree          | 23    | 0.8   |
| Neutral           | 128   | 4.5   |
| Agree             | 1076  | 37.8  |
| Strongly Agree    | 1595  | 56.0  |
| Total             | 2849  | 100.0 |