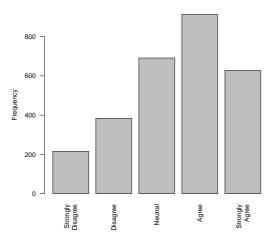

### 3 Item: Academic Matters

In my residence, academic achievements are highly valued.

|                   | Count | $\Pr$ |
|-------------------|-------|-------|
| Strongly Disagree | 45    | 1.6   |
| Disagree          | 110   | 3.9   |
| Neutral           | 529   | 18.5  |
| Agree             | 1176  | 41.2  |
| Strongly Agree    | 992   | 34.8  |
| Total             | 2852  | 100.0 |