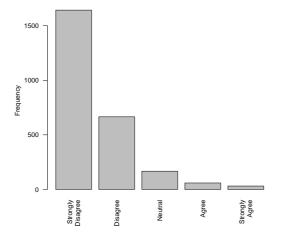

## 13 Item: Homophobia

In my residence this year, I have been subjected to hate speech and / or discrimination because of my sexual orientation

|                   | Count | $\Pr$ cnt |
|-------------------|-------|-----------|
| Strongly Disagree | 1901  | 75.0      |
| Disagree          | 438   | 17.3      |
| Neutral           | 141   | 5.6       |
| Agree             | 30    | 1.2       |
| Strongly Agree    | 24    | 0.9       |
| Total             | 2534  | 100.0     |