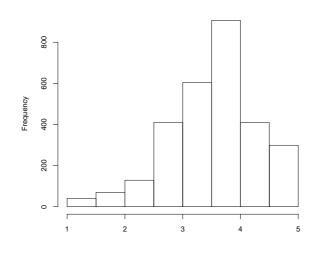

## 2 Overall Satisfaction

How satisfied are you with your quality of residence life?

|       | $\operatorname{Count}$ | $\operatorname{Prcnt}$ |
|-------|------------------------|------------------------|
| 1     | 13                     | 0.6                    |
| 2     | 19                     | 0.9                    |
| 3     | 41                     | 1.8                    |
| 4     | 78                     | 3.5                    |
| 5     | 156                    | 7.0                    |
| 6     | 259                    | 11.6                   |
| 7     | 593                    | 26.6                   |
| 8     | 652                    | 29.2                   |
| 9     | 305                    | 13.7                   |
| 10    | 116                    | 5.2                    |
| Total | 2232                   | 100.1                  |