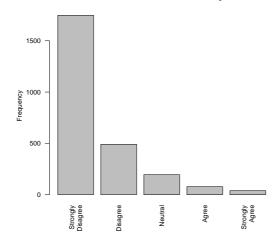

### 12 Item: Racism and Xenophobia

In my residence this year, I have been subjected to hate speech and / or discrimination because of my race

|                   | $\operatorname{Count}$ | $\Pr$ cnt |
|-------------------|------------------------|-----------|
| Strongly Disagree | 1748                   | 68.5      |
| Disagree          | 491                    | 19.2      |
| Neutral           | 195                    | 7.6       |
| Agree             | 78                     | 3.1       |
| Strongly Agree    | 39                     | 1.5       |
| Total             | 2551                   | 99.9      |

In my residence this year, I have been subjected to hate speech and / or discrimination because of my race

In my residence this year, I have been subjected to hat e speech and / or discrimination because of my nationality / culture