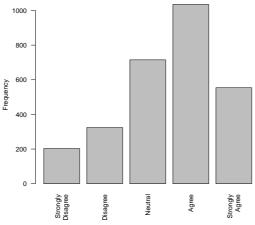

### 3 Item: Academic Matters

In my residence, academic achievements are highly valued.

|                   | Count | $\Pr$ |
|-------------------|-------|-------|
| Strongly Disagree | 45    | 1.6   |
| Disagree          | 110   | 3.9   |
| Neutral           | 529   | 18.5  |
| Agree             | 1176  | 41.2  |
| Strongly Agree    | 992   | 34.8  |
| Total             | 2852  | 100.0 |