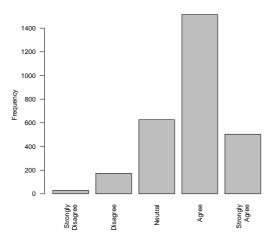

### 3 Item: Academic Matters

In my residence, academic achievements are highly valued.

|                   | Count | $\Pr$ |
|-------------------|-------|-------|
| Strongly Disagree | 45    | 1.6   |
| Disagree          | 110   | 3.9   |
| Neutral           | 529   | 18.5  |
| Agree             | 1176  | 41.2  |
| Strongly Agree    | 992   | 34.8  |
| Total             | 2852  | 100.0 |