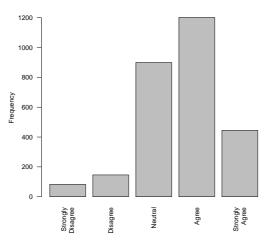

### 4 Item: Residence Life

My residence is quiet enough for me to sleep or study when I want to.

|                   | Count | $\Pr$ |
|-------------------|-------|-------|
| Strongly Disagree | 155   | 5.4   |
| Disagree          | 358   | 12.5  |
| Neutral           | 656   | 22.9  |
| Agree             | 1134  | 39.6  |
| Strongly Agree    | 563   | 19.6  |
| Total             | 2866  | 100.0 |

Living in residence has enriched my personal development.

|                   | $\operatorname{Count}$ | $\Pr$ cnt |
|-------------------|------------------------|-----------|
| Strongly Disagree | 48                     | 1.7       |
| Disagree          | 125                    | 4.4       |
| Neutral           | 632                    | 22.4      |
| Agree             | 1272                   | 45.0      |
| Strongly Agree    | 748                    | 26.5      |
| Total             | 2825                   | 100.0     |