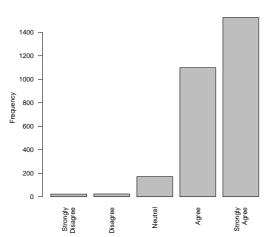

In my residence this year, I have been subjected to hate speech and / or discrimination because of my nationality / culture I am comfortable living with people of a different culture/nationality.

|                   | Count | $\Pr$ |
|-------------------|-------|-------|
| Strongly Disagree | 27    | 0.9   |
| Disagree          | 23    | 0.8   |
| Neutral           | 128   | 4.5   |
| Agree             | 1076  | 37.8  |
| Strongly Agree    | 1595  | 56.0  |
| Total             | 2849  | 100.0 |

I am comfortable living with people of a different culture/nationality.

I am comfortable living with people of a different 'race'.

|                   | Count | Prcnt |
|-------------------|-------|-------|
| Strongly Disagree | 23    | 0.8   |
| Disagree          | 22    | 0.8   |
| Neutral           | 124   | 4.4   |
| Agree             | 1036  | 36.5  |
| Strongly Agree    | 1635  | 57.6  |
| Total             | 2840  | 100.1 |