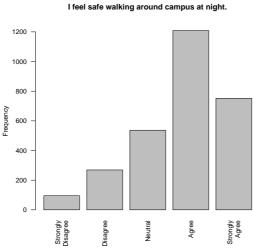

## 8 Item: Safety and Security

I feel safe walking around campus at night.

|                   | Count | $\Pr$ |
|-------------------|-------|-------|
| Strongly Disagree | 95    | 3.3   |
| Disagree          | 269   | 9.4   |
| Neutral           | 537   | 18.8  |
| Agree             | 1209  | 42.2  |
| Strongly Agree    | 752   | 26.3  |
| Total             | 2862  | 100.0 |