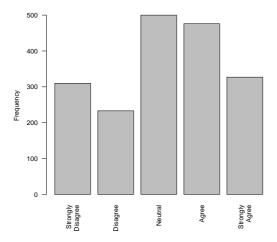

I was given sufficient feedback from last years survey

|                   | Count | $\Pr$ |
|-------------------|-------|-------|
| Strongly Disagree | 310   | 16.8  |
| Disagree          | 233   | 12.6  |
| Neutral           | 500   | 27.1  |
| Agree             | 476   | 25.8  |
| Strongly Agree    | 327   | 17.7  |
| Total             | 1846  | 100.0 |

I was given sufficient feedback from last year\'s survey

Administrative and Operational Efficiency

| Average | $\operatorname{StdDev}$ |
|---------|-------------------------|
| 3.6     | 0.6                     |