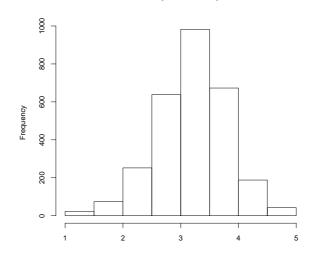

## 2 Overall Satisfaction

How satisfied are you with your quality of residence life?

|       | $\operatorname{Count}$ | $\operatorname{Prcnt}$ |
|-------|------------------------|------------------------|
| 1     | 13                     | 0.6                    |
| 2     | 19                     | 0.9                    |
| 3     | 41                     | 1.8                    |
| 4     | 78                     | 3.5                    |
| 5     | 156                    | 7.0                    |
| 6     | 259                    | 11.6                   |
| 7     | 593                    | 26.6                   |
| 8     | 652                    | 29.2                   |
| 9     | 305                    | 13.7                   |
| 10    | 116                    | 5.2                    |
| Total | 2232                   | 100.1                  |

#### How satisfied are you with your quality of residence life?