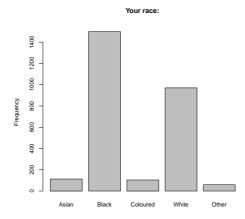

|                                                | Count | Prcnt |
|------------------------------------------------|-------|-------|
| Female                                         | 1735  | 60.4  |
| Male                                           | 1125  | 39.2  |
| $\operatorname{Intersex}/\operatorname{Other}$ | 13    | 0.5   |
| Total                                          | 2873  | 100.1 |