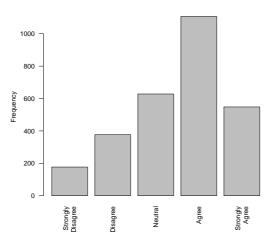

### 4 Item: Residence Life

My residence is quiet enough for me to sleep or study when I want to.

|                   | Count | $\Pr$ |
|-------------------|-------|-------|
| Strongly Disagree | 155   | 5.4   |
| Disagree          | 358   | 12.5  |
| Neutral           | 656   | 22.9  |
| Agree             | 1134  | 39.6  |
| Strongly Agree    | 563   | 19.6  |
| Total             | 2866  | 100.0 |