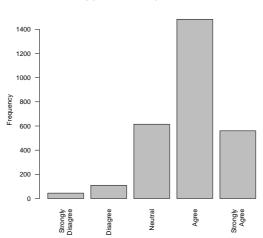

The safety precautions in my residence are sufficient.

|                   | Count | $\operatorname{Prcnt}$ |
|-------------------|-------|------------------------|
| Strongly Disagree | 45    | 1.6                    |
| Disagree          | 110   | 3.9                    |
| Neutral           | 615   | 21.9                   |
| Agree             | 1483  | 52.7                   |
| Strongly Agree    | 560   | 19.9                   |
| Total             | 2813  | 100.0                  |

The safety precautions in my residence are sufficient.

There are enough guards on campus to provide effective security.

|                   | Count | Prcnt |
|-------------------|-------|-------|
| Strongly Disagree | 172   | 6.1   |
| Disagree          | 380   | 13.4  |
| Neutral           | 689   | 24.3  |
| Agree             | 1148  | 40.5  |
| Strongly Agree    | 446   | 15.7  |
| Total             | 2835  | 100.0 |