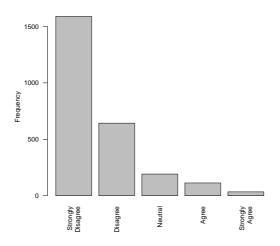

### 12 Item: Racism and Xenophobia

In my residence this year, I have been subjected to hate speech and / or discrimination because of my race

|                   | $\operatorname{Count}$ | $\Pr$ cnt |
|-------------------|------------------------|-----------|
| Strongly Disagree | 1748                   | 68.5      |
| Disagree          | 491                    | 19.2      |
| Neutral           | 195                    | 7.6       |
| Agree             | 78                     | 3.1       |
| Strongly Agree    | 39                     | 1.5       |
| Total             | 2551                   | 99.9      |