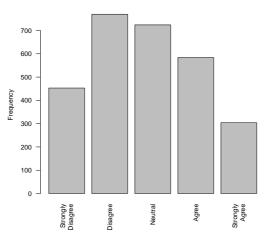

|                   | Count | Prcnt |
|-------------------|-------|-------|
| Strongly Disagree | 181   | 6.8   |
| Disagree          | 298   | 11.2  |
| Neutral           | 937   | 35.3  |
| Agree             | 817   | 30.8  |
| Strongly Agree    | 421   | 15.9  |
| Total             | 2654  | 100.0 |