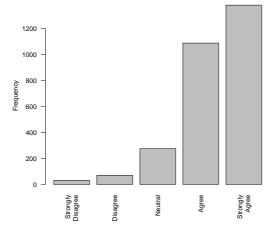

In my residence this year, I have been subjected to hate speech and / or discrimination because of my nationality / culture I am comfortable living with people of a different culture/nationality.

|                   | Count | $\Pr$ |
|-------------------|-------|-------|
| Strongly Disagree | 27    | 0.9   |
| Disagree          | 23    | 0.8   |
| Neutral           | 128   | 4.5   |
| Agree             | 1076  | 37.8  |
| Strongly Agree    | 1595  | 56.0  |
| Total             | 2849  | 100.0 |

I am comfortable living with people of a different culture/nationality.

I am comfortable living with people of a different 'race'.

|                   | Count | Prcnt |
|-------------------|-------|-------|
| Strongly Disagree | 23    | 0.8   |
| Disagree          | 22    | 0.8   |
| Neutral           | 124   | 4.4   |
| Agree             | 1036  | 36.5  |
| Strongly Agree    | 1635  | 57.6  |
| Total             | 2840  | 100.1 |