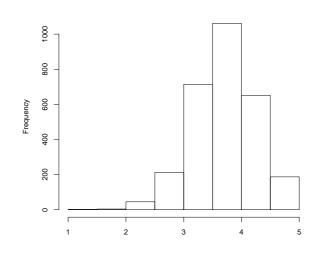

## 2 Overall Satisfaction

How satisfied are you with your quality of residence life?

|       | $\operatorname{Count}$ | $\operatorname{Prcnt}$ |
|-------|------------------------|------------------------|
| 1     | 13                     | 0.6                    |
| 2     | 19                     | 0.9                    |
| 3     | 41                     | 1.8                    |
| 4     | 78                     | 3.5                    |
| 5     | 156                    | 7.0                    |
| 6     | 259                    | 11.6                   |
| 7     | 593                    | 26.6                   |
| 8     | 652                    | 29.2                   |
| 9     | 305                    | 13.7                   |
| 10    | 116                    | 5.2                    |
| Total | 2232                   | 100.1                  |