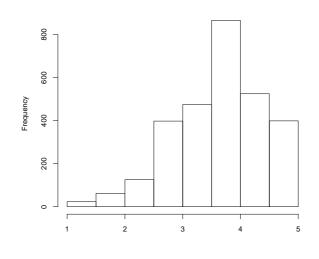

## 2 Overall Satisfaction

How satisfied are you with your quality of residence life?

|       | $\operatorname{Count}$ | $\operatorname{Prcnt}$ |
|-------|------------------------|------------------------|
| 1     | 13                     | 0.6                    |
| 2     | 19                     | 0.9                    |
| 3     | 41                     | 1.8                    |
| 4     | 78                     | 3.5                    |
| 5     | 156                    | 7.0                    |
| 6     | 259                    | 11.6                   |
| 7     | 593                    | 26.6                   |
| 8     | 652                    | 29.2                   |
| 9     | 305                    | 13.7                   |
| 10    | 116                    | 5.2                    |
| Total | 2232                   | 100.1                  |

#### How satisfied are you with your quality of residence life?