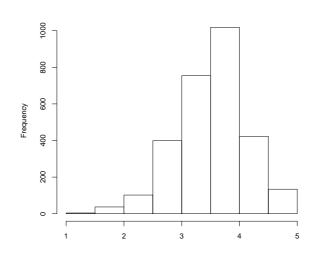

## 2 Overall Satisfaction

How satisfied are you with your quality of residence life?

|       | $\operatorname{Count}$ | $\operatorname{Prcnt}$ |
|-------|------------------------|------------------------|
| 1     | 13                     | 0.6                    |
| 2     | 19                     | 0.9                    |
| 3     | 41                     | 1.8                    |
| 4     | 78                     | 3.5                    |
| 5     | 156                    | 7.0                    |
| 6     | 259                    | 11.6                   |
| 7     | 593                    | 26.6                   |
| 8     | 652                    | 29.2                   |
| 9     | 305                    | 13.7                   |
| 10    | 116                    | 5.2                    |
| Total | 2232                   | 100.1                  |

#### How satisfied are you with your quality of residence life?