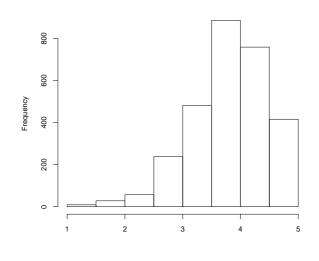

## 2 Overall Satisfaction

How satisfied are you with your quality of residence life?

|       | $\operatorname{Count}$ | $\operatorname{Prcnt}$ |
|-------|------------------------|------------------------|
| 1     | 13                     | 0.6                    |
| 2     | 19                     | 0.9                    |
| 3     | 41                     | 1.8                    |
| 4     | 78                     | 3.5                    |
| 5     | 156                    | 7.0                    |
| 6     | 259                    | 11.6                   |
| 7     | 593                    | 26.6                   |
| 8     | 652                    | 29.2                   |
| 9     | 305                    | 13.7                   |
| 10    | 116                    | 5.2                    |
| Total | 2232                   | 100.1                  |