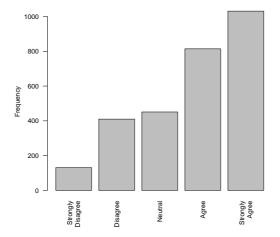

There are enough guards on campus to provide effective security.

I always lock my room when I am not in it.

|                   | Count | Prcnt |
|-------------------|-------|-------|
| Strongly Disagree | 131   | 4.6   |
| Disagree          | 410   | 14.5  |
| Neutral           | 451   | 15.9  |
| Agree             | 814   | 28.7  |
| Strongly Agree    | 1031  | 36.3  |
| Total             | 2837  | 100.0 |

#### I always lock my room when I am not in it.

Safety and Security

| Average | $\operatorname{StdDev}$ |
|---------|-------------------------|
| 3.3     | 0.62                    |