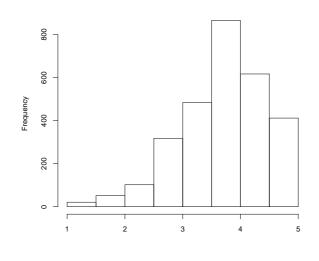

### 4 Item: Residence Life

My residence is quiet enough for me to sleep or study when I want to.

|                   | Count | $\Pr$ |
|-------------------|-------|-------|
| Strongly Disagree | 155   | 5.4   |
| Disagree          | 358   | 12.5  |
| Neutral           | 656   | 22.9  |
| Agree             | 1134  | 39.6  |
| Strongly Agree    | 563   | 19.6  |
| Total             | 2866  | 100.0 |