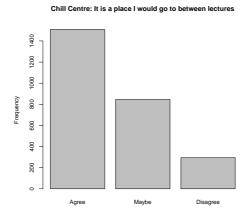

# 19 Chill center

Chill Centre: It is a place I would go to between lectures

|          | Count | Prcnt |
|----------|-------|-------|
| Agree    | 1509  | 56.9  |
| Maybe    | 846   | 31.9  |
| Disagree | 295   | 11.1  |
| Total    | 2650  | 99.9  |