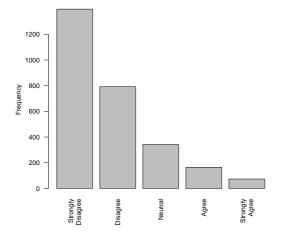

### 3 Item: Academic Matters

In my residence, academic achievements are highly valued.

|                   | Count | $\Pr$ |
|-------------------|-------|-------|
| Strongly Disagree | 45    | 1.6   |
| Disagree          | 110   | 3.9   |
| Neutral           | 529   | 18.5  |
| Agree             | 1176  | 41.2  |
| Strongly Agree    | 992   | 34.8  |
| Total             | 2852  | 100.0 |