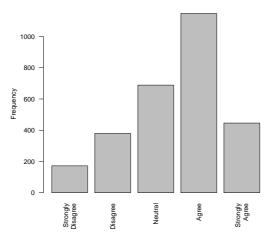

The safety precautions in my residence are sufficient.

There are enough guards on campus to provide effective security.

|                   | Count | Prcnt |
|-------------------|-------|-------|
| Strongly Disagree | 172   | 6.1   |
| Disagree          | 380   | 13.4  |
| Neutral           | 689   | 24.3  |
| Agree             | 1148  | 40.5  |
| Strongly Agree    | 446   | 15.7  |
| Total             | 2835  | 100.0 |

There are enough guards on campus to provide effective security.

I always lock my room when I am not in it.

|                   | Count | Prcnt |
|-------------------|-------|-------|
| Strongly Disagree | 131   | 4.6   |
| Disagree          | 410   | 14.5  |
| Neutral           | 451   | 15.9  |
| Agree             | 814   | 28.7  |
| Strongly Agree    | 1031  | 36.3  |
| Total             | 2837  | 100.0 |