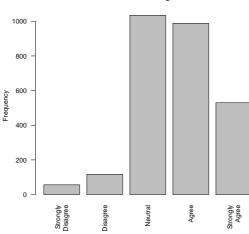

### 5 Item: Residence Governance

My House Committee makes a positive contribution to the residence.

|                   | Count | $\Pr$ |
|-------------------|-------|-------|
| Strongly Disagree | 49    | 1.7   |
| Disagree          | 106   | 3.7   |
| Neutral           | 621   | 21.7  |
| Agree             | 1311  | 45.9  |
| Strongly Agree    | 771   | 27.0  |
| Total             | 2858  | 100.0 |