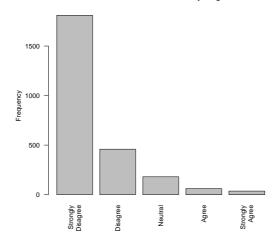

### 11 Item: Sexism

In my residence this year, I have been subjected to hate speech and / or discrimination because of my gender / sex

|                   | $\operatorname{Count}$ | $\Pr$ cnt |
|-------------------|------------------------|-----------|
| Strongly Disagree | 1939                   | 76.2      |
| Disagree          | 446                    | 17.5      |
| Neutral           | 115                    | 4.5       |
| Agree             | 24                     | 0.9       |
| Strongly Agree    | 20                     | 0.8       |
| Total             | 2544                   | 99.9      |

In my residence this year, I have been subjected to hate speech and / or discrimination because of my gender / sex

This year in my residence I have witnessed an unpleasant incident involving sexism.

|                   | Count | $\operatorname{Prcnt}$ |
|-------------------|-------|------------------------|
| Strongly Disagree | 1675  | 65.4                   |
| Disagree          | 664   | 25.9                   |
| Neutral           | 154   | 6.0                    |
| Agree             | 39    | 1.5                    |
| Strongly Agree    | 30    | 1.2                    |
| Total             | 2562  | 100.0                  |