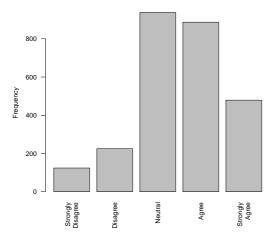

### 3 Item: Academic Matters

In my residence, academic achievements are highly valued.

|                   | Count | $\Pr$ |
|-------------------|-------|-------|
| Strongly Disagree | 45    | 1.6   |
| Disagree          | 110   | 3.9   |
| Neutral           | 529   | 18.5  |
| Agree             | 1176  | 41.2  |
| Strongly Agree    | 992   | 34.8  |
| Total             | 2852  | 100.0 |