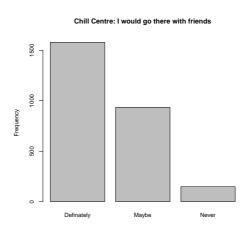

Chill Centre: I would go there with friends

|            | Count | Prcnt |
|------------|-------|-------|
| Definately | 1579  | 59.3  |
| Maybe      | 935   | 35.1  |
| Never      | 148   | 5.6   |
| Total      | 2662  | 100.0 |