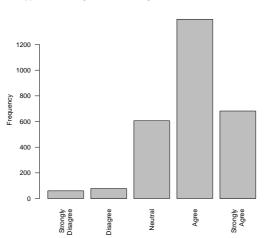

### 3 Item: Academic Matters

In my residence, academic achievements are highly valued.

|                   | Count | $\Pr$ |
|-------------------|-------|-------|
| Strongly Disagree | 45    | 1.6   |
| Disagree          | 110   | 3.9   |
| Neutral           | 529   | 18.5  |
| Agree             | 1176  | 41.2  |
| Strongly Agree    | 992   | 34.8  |
| Total             | 2852  | 100.0 |