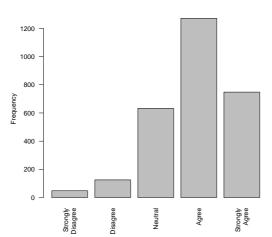

Living in residence has enriched my personal development.

|                   | $\operatorname{Count}$ | $\Pr$ cnt |
|-------------------|------------------------|-----------|
| Strongly Disagree | 48                     | 1.7       |
| Disagree          | 125                    | 4.4       |
| Neutral           | 632                    | 22.4      |
| Agree             | 1272                   | 45.0      |
| Strongly Agree    | 748                    | 26.5      |
| Total             | 2825                   | 100.0     |

Living in residence has enriched my personal development.

If conflict arises in my res, it is resolved quickly and effectively.

|                   | Count | Prcnt |
|-------------------|-------|-------|
| Strongly Disagree | 83    | 3.0   |
| Disagree          | 146   | 5.3   |
| Neutral           | 900   | 32.4  |
| Agree             | 1202  | 43.3  |
| Strongly Agree    | 445   | 16.0  |
| Total             | 2776  | 100.0 |