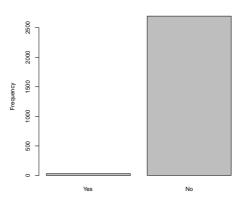

Are you disabled? (physically challenged)

|       | $\operatorname{Count}$ | $\operatorname{Prcnt}$ |
|-------|------------------------|------------------------|
| Yes   | 30                     | 1.1                    |
| No    | 2696                   | 98.9                   |
| Total | 2726                   | 100.0                  |