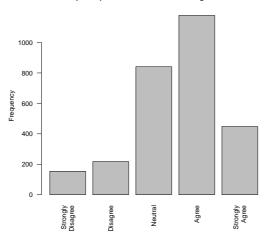

### 3 Item: Academic Matters

In my residence, academic achievements are highly valued.

|                   | Count | $\Pr$ |
|-------------------|-------|-------|
| Strongly Disagree | 45    | 1.6   |
| Disagree          | 110   | 3.9   |
| Neutral           | 529   | 18.5  |
| Agree             | 1176  | 41.2  |
| Strongly Agree    | 992   | 34.8  |
| Total             | 2852  | 100.0 |