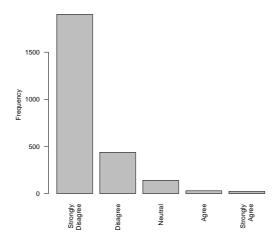

### 11 Item: Sexism

In my residence this year, I have been subjected to hate speech and / or discrimination because of my gender / sex

|                   | $\operatorname{Count}$ | $\Pr$ cnt |
|-------------------|------------------------|-----------|
| Strongly Disagree | 1939                   | 76.2      |
| Disagree          | 446                    | 17.5      |
| Neutral           | 115                    | 4.5       |
| Agree             | 24                     | 0.9       |
| Strongly Agree    | 20                     | 0.8       |
| Total             | 2544                   | 99.9      |