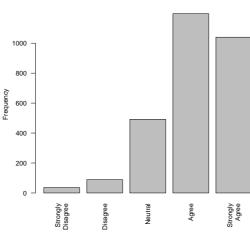

In my residence this year, I have been subjected to hate speech and / or discrimination because of my nationality / culture I am comfortable living with people of a different culture/nationality.

|                   | Count | $\Pr$ |
|-------------------|-------|-------|
| Strongly Disagree | 27    | 0.9   |
| Disagree          | 23    | 0.8   |
| Neutral           | 128   | 4.5   |
| Agree             | 1076  | 37.8  |
| Strongly Agree    | 1595  | 56.0  |
| Total             | 2849  | 100.0 |