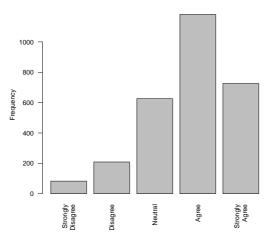

## 9 Item: Administrative and Operational Efficiency

Communication relating to res events, safety and University news is clear and effective.

|                   | Count | $\Pr$ cnt |
|-------------------|-------|-----------|
| Strongly Disagree | 30    | 1.1       |
| Disagree          | 174   | 6.1       |
| Neutral           | 626   | 22.0      |
| Agree             | 1515  | 53.2      |
| Strongly Agree    | 504   | 17.7      |
| Total             | 2849  | 100.1     |