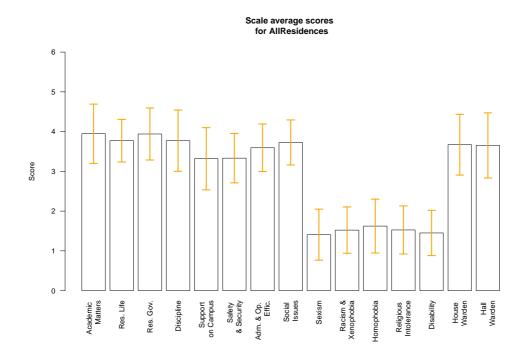

# 18 Summary: All Items

Average scale scores

|                             | Average | StdDev |
|-----------------------------|---------|--------|
| academic                    | 3.9     | 0.74   |
| living.in.res               | 3.8     | 0.54   |
| res.governance              | 3.9     | 0.65   |
| $\operatorname{discipline}$ | 3.8     | 0.77   |
| ${ m support.on.campus}$    | 3.3     | 0.78   |
| ${ m safety.and.security}$  | 3.3     | 0.62   |
| res.ops                     | 3.6     | 0.60   |
| social.issues               | 3.7     | 0.57   |
| sexism                      | 1.4     | 0.64   |
| racism                      | 1.5     | 0.58   |
| homophobia                  | 1.6     | 0.68   |
| m religious.intolerance     | 1.5     | 0.60   |
| disability                  | 1.5     | 0.57   |
| house.warden                | 3.7     | 0.76   |
| hall.warden                 | 3.7     | 0.82   |