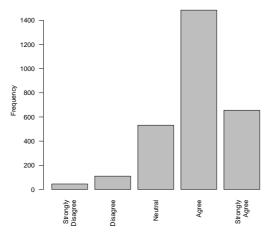

My residence offers enough opportunities to get involved in community engagement.

In my residence we respect individuality and accept each others differences.

|                   | Count | $\operatorname{Prcnt}$ |
|-------------------|-------|------------------------|
| Strongly Disagree | 45    | 1.6                    |
| Disagree          | 110   | 3.9                    |
| Neutral           | 532   | 18.8                   |
| Agree             | 1485  | 52.5                   |
| Strongly Agree    | 656   | 23.2                   |
| Total             | 2828  | 100.0                  |