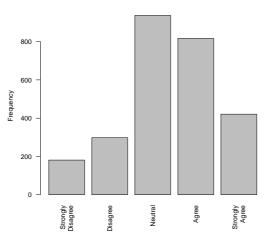

|                   | Count | Prcnt |
|-------------------|-------|-------|
| Strongly Disagree | 181   | 6.8   |
| Disagree          | 298   | 11.2  |
| Neutral           | 937   | 35.3  |
| Agree             | 817   | 30.8  |
| Strongly Agree    | 421   | 15.9  |
| Total             | 2654  | 100.0 |

I participated in the inter-res sports competition and am satisfied with how it was run.

I enjoy the spirit and sense of community in my residence.

|                   | Count | $\operatorname{Prcnt}$ |
|-------------------|-------|------------------------|
| Strongly Disagree | 65    | 2.3                    |
| Disagree          | 182   | 6.5                    |
| Neutral           | 715   | 25.4                   |
| Agree             | 1172  | 41.6                   |
| Strongly Agree    | 685   | 24.3                   |
| Total             | 2819  | 100.1                  |