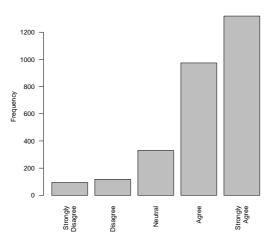

In my residence this year, I have been subjected to hate speech and / or discrimination because of my nationality / culture I am comfortable living with people of a different culture/nationality.

|                   | Count | $\Pr$ |
|-------------------|-------|-------|
| Strongly Disagree | 27    | 0.9   |
| Disagree          | 23    | 0.8   |
| Neutral           | 128   | 4.5   |
| Agree             | 1076  | 37.8  |
| Strongly Agree    | 1595  | 56.0  |
| Total             | 2849  | 100.0 |