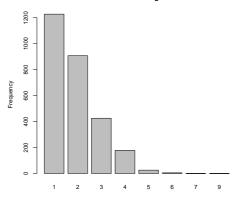

Your race:

|          | Count | $\Pr$ |
|----------|-------|-------|
| Asian    | 113   | 4.1   |
| Black    | 1499  | 54.6  |
| Coloured | 104   | 3.8   |
| White    | 970   | 35.3  |
| Other    | 59    | 2.1   |
| Total    | 2745  | 99.9  |