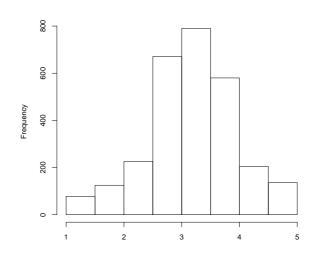

## 2 Overall Satisfaction

How satisfied are you with your quality of residence life?

|       | $\operatorname{Count}$ | $\operatorname{Prcnt}$ |
|-------|------------------------|------------------------|
| 1     | 13                     | 0.6                    |
| 2     | 19                     | 0.9                    |
| 3     | 41                     | 1.8                    |
| 4     | 78                     | 3.5                    |
| 5     | 156                    | 7.0                    |
| 6     | 259                    | 11.6                   |
| 7     | 593                    | 26.6                   |
| 8     | 652                    | 29.2                   |
| 9     | 305                    | 13.7                   |
| 10    | 116                    | 5.2                    |
| Total | 2232                   | 100.1                  |

#### How satisfied are you with your quality of residence life?