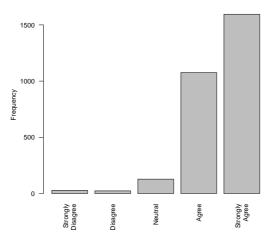

In my residence this year, I have been subjected to hate speech and / or discrimination because of my nationality / culture I am comfortable living with people of a different culture/nationality.

|                   | Count | $\Pr$ |
|-------------------|-------|-------|
| Strongly Disagree | 27    | 0.9   |
| Disagree          | 23    | 0.8   |
| Neutral           | 128   | 4.5   |
| Agree             | 1076  | 37.8  |
| Strongly Agree    | 1595  | 56.0  |
| Total             | 2849  | 100.0 |

I am comfortable living with people of a different culture/nationality.

I am comfortable living with people of a different 'race'.

|                   | Count | Prcnt |
|-------------------|-------|-------|
| Strongly Disagree | 23    | 0.8   |
| Disagree          | 22    | 0.8   |
| Neutral           | 124   | 4.4   |
| Agree             | 1036  | 36.5  |
| Strongly Agree    | 1635  | 57.6  |
| Total             | 2840  | 100.1 |