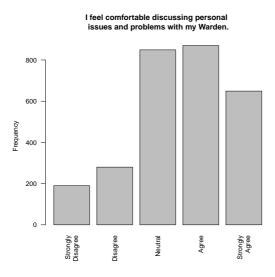

### 16 Item: House Warden

| I feel comfortable discussing personal | issues and problems | with my Warden. |
|----------------------------------------|---------------------|-----------------|
|----------------------------------------|---------------------|-----------------|

|                   | Count | Prcnt |
|-------------------|-------|-------|
| Strongly Disagree | 190   | 6.7   |
| Disagree          | 280   | 9.9   |
| Neutral           | 849   | 29.9  |
| Agree             | 870   | 30.7  |
| Strongly Agree    | 649   | 22.9  |
| Total             | 2838  | 100.1 |