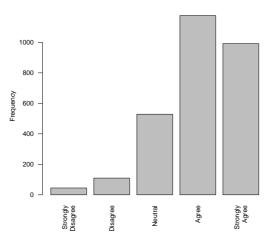

### 3 Item: Academic Matters

In my residence, academic achievements are highly valued.

|                   | Count | $\Pr$ |
|-------------------|-------|-------|
| Strongly Disagree | 45    | 1.6   |
| Disagree          | 110   | 3.9   |
| Neutral           | 529   | 18.5  |
| Agree             | 1176  | 41.2  |
| Strongly Agree    | 992   | 34.8  |
| Total             | 2852  | 100.0 |