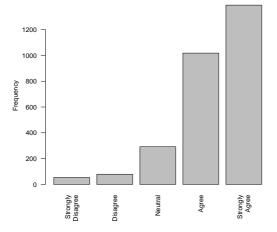

I am comfortable living with people who are HIV positive.

|                   | Count | $\Pr$ |
|-------------------|-------|-------|
| Strongly Disagree | 54    | 1.9   |
| Disagree          | 79    | 2.8   |
| Neutral           | 292   | 10.3  |
| Agree             | 1018  | 35.9  |
| Strongly Agree    | 1390  | 49.1  |
| Total             | 2833  | 100.0 |

I am comfortable living with people who are HIV positive.

| Average | $\operatorname{StdDev}$ |
|---------|-------------------------|
| 3.7     | 0.57                    |