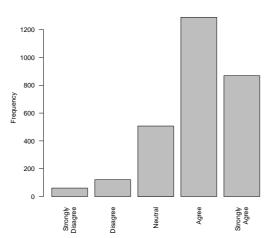

The safety precautions in my residence are sufficient.

|                   | Count | $\operatorname{Prcnt}$ |
|-------------------|-------|------------------------|
| Strongly Disagree | 45    | 1.6                    |
| Disagree          | 110   | 3.9                    |
| Neutral           | 615   | 21.9                   |
| Agree             | 1483  | 52.7                   |
| Strongly Agree    | 560   | 19.9                   |
| Total             | 2813  | 100.0                  |