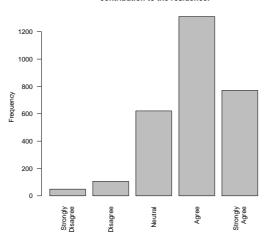

### 5 Item: Residence Governance

My House Committee makes a positive contribution to the residence.

|                   | Count | $\Pr$ |
|-------------------|-------|-------|
| Strongly Disagree | 49    | 1.7   |
| Disagree          | 106   | 3.7   |
| Neutral           | 621   | 21.7  |
| Agree             | 1311  | 45.9  |
| Strongly Agree    | 771   | 27.0  |
| Total             | 2858  | 100.0 |