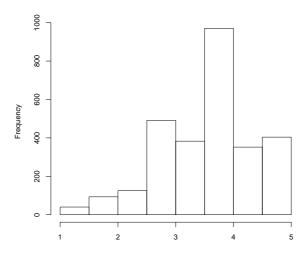

## 2 Overall Satisfaction

How satisfied are you with your quality of residence life?

|       | $\operatorname{Count}$ | $\operatorname{Prcnt}$ |
|-------|------------------------|------------------------|
| 1     | 13                     | 0.6                    |
| 2     | 19                     | 0.9                    |
| 3     | 41                     | 1.8                    |
| 4     | 78                     | 3.5                    |
| 5     | 156                    | 7.0                    |
| 6     | 259                    | 11.6                   |
| 7     | 593                    | 26.6                   |
| 8     | 652                    | 29.2                   |
| 9     | 305                    | 13.7                   |
| 10    | 116                    | 5.2                    |
| Total | 2232                   | 100.1                  |

#### How satisfied are you with your quality of residence life?