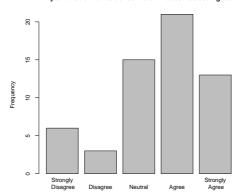

### 20 Postgraduate Questions

If you did your undergraduate degree at a different University: My orientation to residence life at Rhodes has been good.

|                   | $\operatorname{Count}$ | $\Pr$ cnt |
|-------------------|------------------------|-----------|
| Strongly Disagree | 6                      | 10.3      |
| Disagree          | 3                      | 5.2       |
| Neutral           | 15                     | 25.9      |
| Agree             | 21                     | 36.2      |
| Strongly Agree    | 13                     | 22.4      |
| Total             | 58                     | 100.0     |

If you did your undergraduate degree at a different University: My orientation to residence life at Rhodes has been good.

Rhodes post-grad accommodation is superior (in terms of overall quality) to university accommodation I have stayed at in the past.