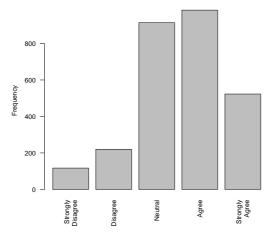

### 5 Item: Residence Governance

My House Committee makes a positive contribution to the residence.

|                   | Count | $\Pr$ |
|-------------------|-------|-------|
| Strongly Disagree | 49    | 1.7   |
| Disagree          | 106   | 3.7   |
| Neutral           | 621   | 21.7  |
| Agree             | 1311  | 45.9  |
| Strongly Agree    | 771   | 27.0  |
| Total             | 2858  | 100.0 |