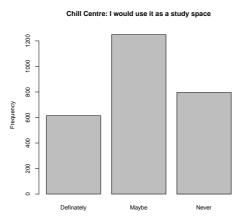

Chill Centre: I would use it as a study space

|            | Count | Prcnt |
|------------|-------|-------|
| Definately | 614   | 23.1  |
| Maybe      | 1249  | 47.0  |
| Never      | 796   | 29.9  |
| Total      | 2659  | 100.0 |