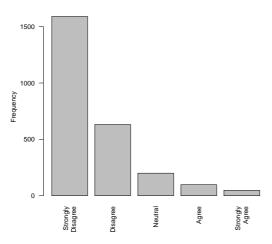

### 12 Item: Racism and Xenophobia

In my residence this year, I have been subjected to hate speech and / or discrimination because of my race

|                   | $\operatorname{Count}$ | $\Pr$ cnt |
|-------------------|------------------------|-----------|
| Strongly Disagree | 1748                   | 68.5      |
| Disagree          | 491                    | 19.2      |
| Neutral           | 195                    | 7.6       |
| Agree             | 78                     | 3.1       |
| Strongly Agree    | 39                     | 1.5       |
| Total             | 2551                   | 99.9      |

In my residence this year, I have been subjected to hate speech and / or discrimination because of my race

In my residence this year, I have been subjected to hat e speech and / or discrimination because of my nationality / culture

|                   | Count | $\operatorname{Prcnt}$ |
|-------------------|-------|------------------------|
| Strongly Disagree | 1786  | 70.2                   |
| Disagree          | 468   | 18.4                   |
| Neutral           | 184   | 7.2                    |
| Agree             | 71    | 2.8                    |
| Strongly Agree    | 34    | 1.3                    |
| Total             | 2543  | 99.9                   |