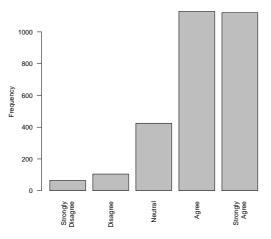

My residence offers enough opportunities to get involved in community engagement.

In my residence we respect individuality and accept each others differences.

|                   | Count | $\operatorname{Prcnt}$ |
|-------------------|-------|------------------------|
| Strongly Disagree | 45    | 1.6                    |
| Disagree          | 110   | 3.9                    |
| Neutral           | 532   | 18.8                   |
| Agree             | 1485  | 52.5                   |
| Strongly Agree    | 656   | 23.2                   |
| Total             | 2828  | 100.0                  |