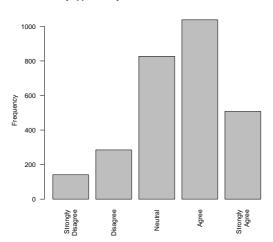

### 5 Item: Residence Governance

My House Committee makes a positive contribution to the residence.

|                   | Count | $\Pr$ |
|-------------------|-------|-------|
| Strongly Disagree | 49    | 1.7   |
| Disagree          | 106   | 3.7   |
| Neutral           | 621   | 21.7  |
| Agree             | 1311  | 45.9  |
| Strongly Agree    | 771   | 27.0  |
| Total             | 2858  | 100.0 |