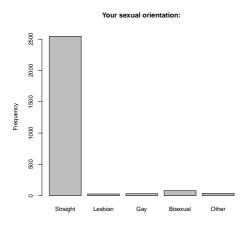

Your sexual orientation:

|                          | Count | $\Pr$ |
|--------------------------|-------|-------|
| Straight                 | 2547  | 93.5  |
| $\operatorname{Lesbian}$ | 27    | 1.0   |
| Gay                      | 32    | 1.2   |
| Bisexual                 | 80    | 2.9   |
| Other                    | 37    | 1.4   |
| Total                    | 2723  | 100.0 |