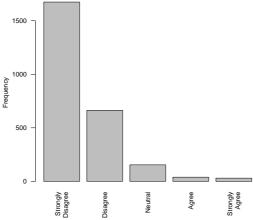

### 11 Item: Sexism

In my residence this year, I have been subjected to hate speech and / or discrimination because of my gender / sex

|                   | $\operatorname{Count}$ | $\Pr$ cnt |
|-------------------|------------------------|-----------|
| Strongly Disagree | 1939                   | 76.2      |
| Disagree          | 446                    | 17.5      |
| Neutral           | 115                    | 4.5       |
| Agree             | 24                     | 0.9       |
| Strongly Agree    | 20                     | 0.8       |
| Total             | 2544                   | 99.9      |

In my residence this year, I have been subjected to hate speech and / or discrimination because of my gender / sex

This year in my residence I have witnessed an unpleasant incident involving sexism.

|                   | Count | $\operatorname{Prcnt}$ |
|-------------------|-------|------------------------|
| Strongly Disagree | 1675  | 65.4                   |
| Disagree          | 664   | 25.9                   |
| Neutral           | 154   | 6.0                    |
| Agree             | 39    | 1.5                    |
| Strongly Agree    | 30    | 1.2                    |
| Total             | 2562  | 100.0                  |