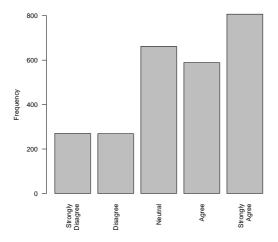

I have been tested for  $\mathrm{HIV}/\mathrm{AIDS}$  at Rhodes and the testing procedure was satisfactory.

|                   | Count | Prcnt |
|-------------------|-------|-------|
| Strongly Disagree | 270   | 10.4  |
| Disagree          | 269   | 10.4  |
| Neutral           | 662   | 25.5  |
| Agree             | 589   | 22.7  |
| Strongly Agree    | 807   | 31.1  |
| Total             | 2597  | 100.1 |