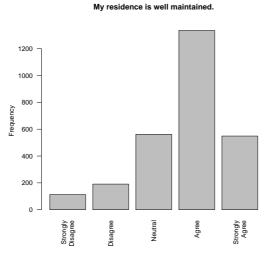

I regularly have to queue in the dining hall for longer than 10 minutes.

My residence is well maintained.

|                   | $\operatorname{Count}$ | $\Pr$ |
|-------------------|------------------------|-------|
| Strongly Disagree | 113                    | 4.1   |
| Disagree          | 191                    | 6.9   |
| Neutral           | 562                    | 20.4  |
| Agree             | 1336                   | 48.6  |
| Strongly Agree    | 549                    | 20.0  |
| Total             | 2751                   | 100.0 |