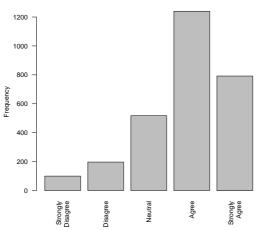

## 2 Overall Satisfaction

How satisfied are you with your quality of residence life?

|       | $\operatorname{Count}$ | $\operatorname{Prcnt}$ |
|-------|------------------------|------------------------|
| 1     | 13                     | 0.6                    |
| 2     | 19                     | 0.9                    |
| 3     | 41                     | 1.8                    |
| 4     | 78                     | 3.5                    |
| 5     | 156                    | 7.0                    |
| 6     | 259                    | 11.6                   |
| 7     | 593                    | 26.6                   |
| 8     | 652                    | 29.2                   |
| 9     | 305                    | 13.7                   |
| 10    | 116                    | 5.2                    |
| Total | 2232                   | 100.1                  |

#### How satisfied are you with your quality of residence life?