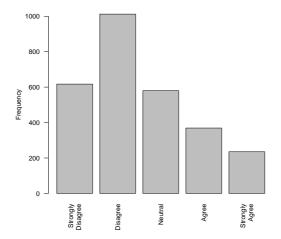

I am satisfied with the level of cleanliness of my residence

I regularly have to queue in the dining hall for longer than 10 minutes.

|                   | Count | $\Pr$ |
|-------------------|-------|-------|
| Strongly Disagree | 617   | 21.9  |
| Disagree          | 1012  | 36.0  |
| Neutral           | 580   | 20.6  |
| Agree             | 369   | 13.1  |
| Strongly Agree    | 235   | 8.4   |
| Total             | 2813  | 100.0 |

I regularly have to queue in the dining hall for longer than 10 minutes.

My residence is well maintained.

|                   | $\operatorname{Count}$ | $\Pr$ |
|-------------------|------------------------|-------|
| Strongly Disagree | 113                    | 4.1   |
| Disagree          | 191                    | 6.9   |
| Neutral           | 562                    | 20.4  |
| Agree             | 1336                   | 48.6  |
| Strongly Agree    | 549                    | 20.0  |
| Total             | 2751                   | 100.0 |