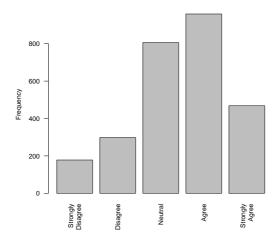

Living in residence has enriched my personal development.

|                   | $\operatorname{Count}$ | $\Pr$ cnt |
|-------------------|------------------------|-----------|
| Strongly Disagree | 48                     | 1.7       |
| Disagree          | 125                    | 4.4       |
| Neutral           | 632                    | 22.4      |
| Agree             | 1272                   | 45.0      |
| Strongly Agree    | 748                    | 26.5      |
| Total             | 2825                   | 100.0     |