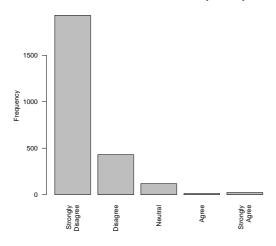

# 15 Item: Disability

In my residence this year, I have been subjected to hate speech and / or discrimination because of my disability.

|                   | $\operatorname{Count}$ | $\Pr$ cnt |
|-------------------|------------------------|-----------|
| Strongly Disagree | 1930                   | 76.7      |
| Disagree          | 431                    | 17.1      |
| Neutral           | 119                    | 4.7       |
| Agree             | 12                     | 0.5       |
| Strongly Agree    | 23                     | 0.9       |
| Total             | 2515                   | 99.9      |

In my residence this year, I have been subjected to hate speech and / or discrimination because of my disability.

I am comfortable living with people who are disabled.

|                   | Count | Prcnt |
|-------------------|-------|-------|
| Strongly Disagree | 30    | 1.1   |
| Disagree          | 21    | 0.7   |
| Neutral           | 163   | 5.8   |
| Agree             | 1059  | 37.4  |
| Strongly Agree    | 1557  | 55.0  |
| Total             | 2830  | 100.0 |