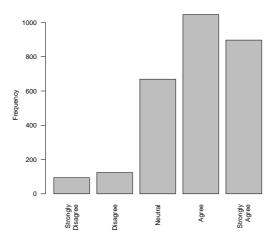

My residence offers enough opportunities to get involved in community engagement.

In my residence we respect individuality and accept each others differences.

|                   | Count | $\operatorname{Prcnt}$ |
|-------------------|-------|------------------------|
| Strongly Disagree | 45    | 1.6                    |
| Disagree          | 110   | 3.9                    |
| Neutral           | 532   | 18.8                   |
| Agree             | 1485  | 52.5                   |
| Strongly Agree    | 656   | 23.2                   |
| Total             | 2828  | 100.0                  |

In my residence we respect individuality and accept each others differences.

Residence Life

| Average | $\operatorname{StdDev}$ |
|---------|-------------------------|
| 3.8     | 0.54                    |