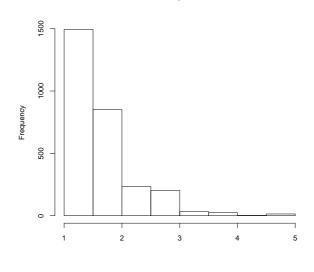

## 2 Overall Satisfaction

How satisfied are you with your quality of residence life?

|       | $\operatorname{Count}$ | $\operatorname{Prcnt}$ |
|-------|------------------------|------------------------|
| 1     | 13                     | 0.6                    |
| 2     | 19                     | 0.9                    |
| 3     | 41                     | 1.8                    |
| 4     | 78                     | 3.5                    |
| 5     | 156                    | 7.0                    |
| 6     | 259                    | 11.6                   |
| 7     | 593                    | 26.6                   |
| 8     | 652                    | 29.2                   |
| 9     | 305                    | 13.7                   |
| 10    | 116                    | 5.2                    |
| Total | 2232                   | 100.1                  |