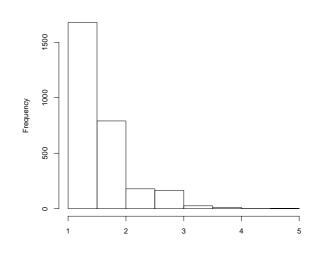

## 2 Overall Satisfaction

How satisfied are you with your quality of residence life?

|       | $\operatorname{Count}$ | $\operatorname{Prcnt}$ |
|-------|------------------------|------------------------|
| 1     | 13                     | 0.6                    |
| 2     | 19                     | 0.9                    |
| 3     | 41                     | 1.8                    |
| 4     | 78                     | 3.5                    |
| 5     | 156                    | 7.0                    |
| 6     | 259                    | 11.6                   |
| 7     | 593                    | 26.6                   |
| 8     | 652                    | 29.2                   |
| 9     | 305                    | 13.7                   |
| 10    | 116                    | 5.2                    |
| Total | 2232                   | 100.1                  |

#### How satisfied are you with your quality of residence life?