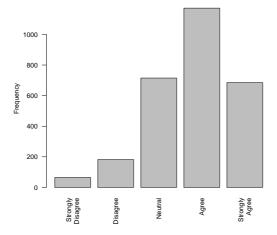

### 5 Item: Residence Governance

My House Committee makes a positive contribution to the residence.

|                   | Count | $\Pr$ |
|-------------------|-------|-------|
| Strongly Disagree | 49    | 1.7   |
| Disagree          | 106   | 3.7   |
| Neutral           | 621   | 21.7  |
| Agree             | 1311  | 45.9  |
| Strongly Agree    | 771   | 27.0  |
| Total             | 2858  | 100.0 |