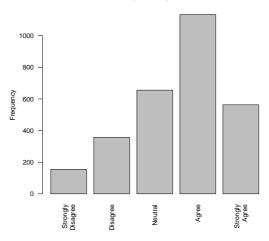

Living in residence has enriched my personal development.

If conflict arises in my res, it is resolved quickly and effectively.

|                   | Count | Prcnt |
|-------------------|-------|-------|
| Strongly Disagree | 83    | 3.0   |
| Disagree          | 146   | 5.3   |
| Neutral           | 900   | 32.4  |
| Agree             | 1202  | 43.3  |
| Strongly Agree    | 445   | 16.0  |
| Total             | 2776  | 100.0 |

#### If conflict arises in my res, it is resolved quickly and effectively.

I have witnessed a violent incident in my res.

|                   | Count | $\Pr$ |
|-------------------|-------|-------|
| Strongly Disagree | 1396  | 50.5  |
| Disagree          | 792   | 28.6  |
| Neutral           | 342   | 12.4  |
| Agree             | 164   | 5.9   |
| Strongly Agree    | 73    | 2.6   |
| Total             | 2767  | 100.0 |