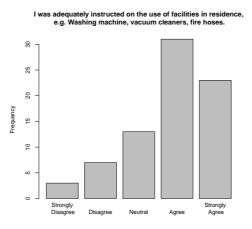

Rhodes post-grad accommodation is superior (in terms of overall quality) to university accommodation I have stayed at in the past.

I was adequately instructed on the use of facilities in residence, e.g. Washing machine, vacuum cleaners, fire hoses.

|                   | Count | $\operatorname{Prcnt}$ |
|-------------------|-------|------------------------|
| Strongly Disagree | 3     | 3.9                    |
| Disagree          | 7     | 9.1                    |
| Neutral           | 13    | 16.9                   |
| Agree             | 31    | 40.3                   |
| Strongly Agree    | 23    | 29.9                   |
| Total             | 77    | 100.1                  |