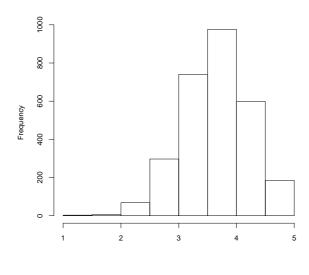

## 2 Overall Satisfaction

How satisfied are you with your quality of residence life?

|       | $\operatorname{Count}$ | $\operatorname{Prcnt}$ |
|-------|------------------------|------------------------|
| 1     | 13                     | 0.6                    |
| 2     | 19                     | 0.9                    |
| 3     | 41                     | 1.8                    |
| 4     | 78                     | 3.5                    |
| 5     | 156                    | 7.0                    |
| 6     | 259                    | 11.6                   |
| 7     | 593                    | 26.6                   |
| 8     | 652                    | 29.2                   |
| 9     | 305                    | 13.7                   |
| 10    | 116                    | 5.2                    |
| Total | 2232                   | 100.1                  |