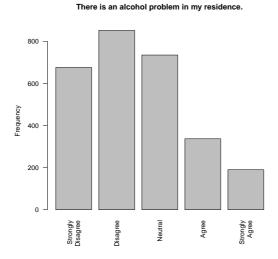

There is an alcohol problem in my residence.

|                   | $\operatorname{Count}$ | $\Pr$ |
|-------------------|------------------------|-------|
| Strongly Disagree | 676                    | 24.2  |
| Disagree          | 852                    | 30.5  |
| Neutral           | 735                    | 26.3  |
| Agree             | 337                    | 12.1  |
| Strongly Agree    | 190                    | 6.8   |
| Total             | 2790                   | 99.9  |