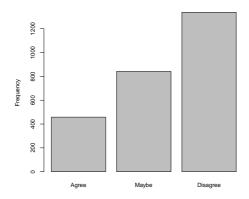

Chill Centre: I would buy coffee/snacks there

Chill Centre: I think it is too close to the pub upstairs

|          | Count | Prcnt |
|----------|-------|-------|
| Agree    | 458   | 17.4  |
| Maybe    | 842   | 31.9  |
| Disagree | 1338  | 50.7  |
| Total    | 2638  | 100.0 |

Chill Centre: I think it is too close to the pub upstairs