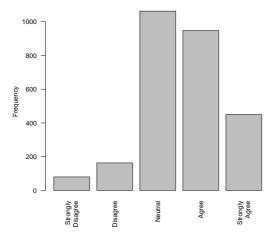

Living in residence has enriched my personal development.

If conflict arises in my res, it is resolved quickly and effectively.

|                   | Count | Prcnt |
|-------------------|-------|-------|
| Strongly Disagree | 83    | 3.0   |
| Disagree          | 146   | 5.3   |
| Neutral           | 900   | 32.4  |
| Agree             | 1202  | 43.3  |
| Strongly Agree    | 445   | 16.0  |
| Total             | 2776  | 100.0 |

#### If conflict arises in my res, it is resolved quickly and effectively.

I have witnessed a violent incident in my res.

|                   | Count | $\Pr$ |
|-------------------|-------|-------|
| Strongly Disagree | 1396  | 50.5  |
| Disagree          | 792   | 28.6  |
| Neutral           | 342   | 12.4  |
| Agree             | 164   | 5.9   |
| Strongly Agree    | 73    | 2.6   |
| Total             | 2767  | 100.0 |