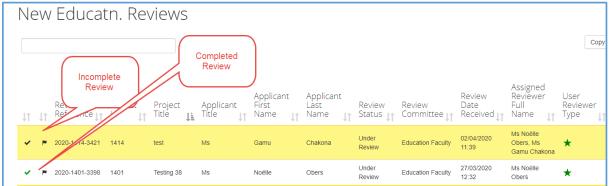

## Opening an application to be reviewed

- The incomplete reviews will be highlighted in yellow.
- Click on the Review to be completed.

(Once a reviewer has completed a review, double click on the  $\mathbf{v}$  to un-highlight the review. The tick will change to green. And will no longer show up as a number in the new reviews tile)