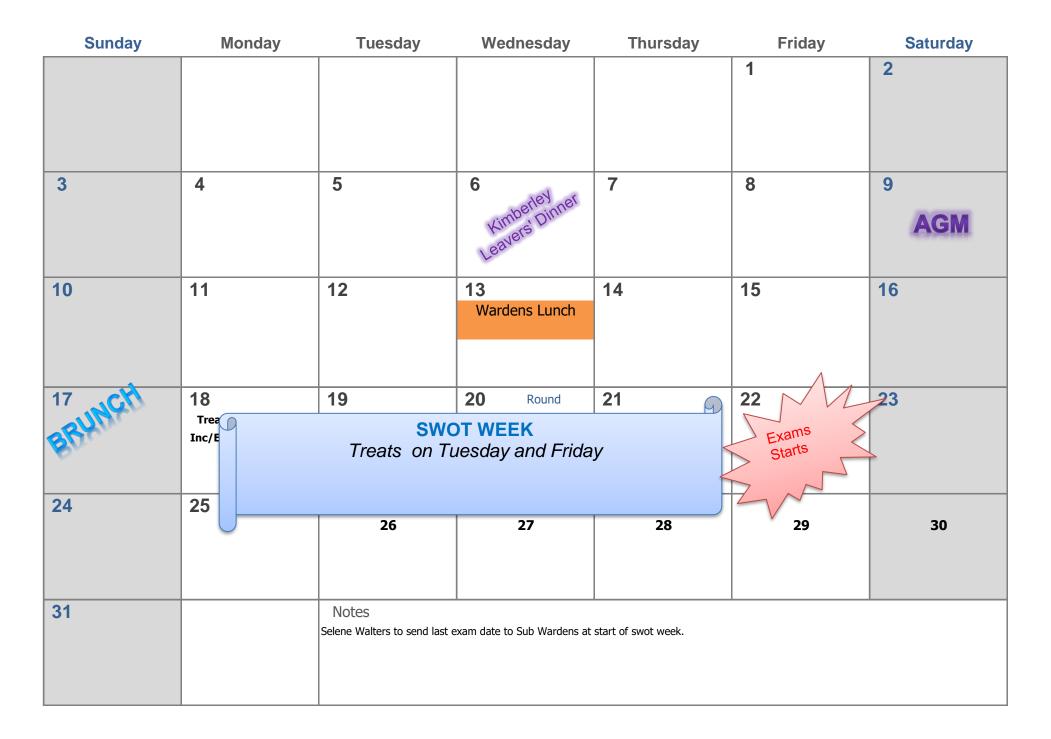

## May-20

| Sunday | Monday      | Tuesday      | Wednesday           | Thursday | Friday                                                     | Saturday |
|--------|-------------|--------------|---------------------|----------|------------------------------------------------------------|----------|
|        |             |              |                     |          | 1<br>Norkers' Day:<br>Nation de alange<br>Harris de alange | 2        |
| 3      | 4           | 5            | 6<br>Wardens Lunch  | 7        | 8                                                          | 9        |
| 10     | 11          | 12           | 13<br>Wardens Lunch | 14       | 15                                                         | 16       |
| 17     | 18          | 19           | 20<br>Wardens Lunch | 21       | 22                                                         | 23       |
| 24     | 25 Food Rep |              | 27<br>Wardens Lunch | 28       | 29                                                         | 30       |
| BRUNCH | SWOT WEEK   | Tuesday & Fr | Exams               |          |                                                            |          |
| 31     |             | Notes        | 1                   |          | I ₩                                                        |          |