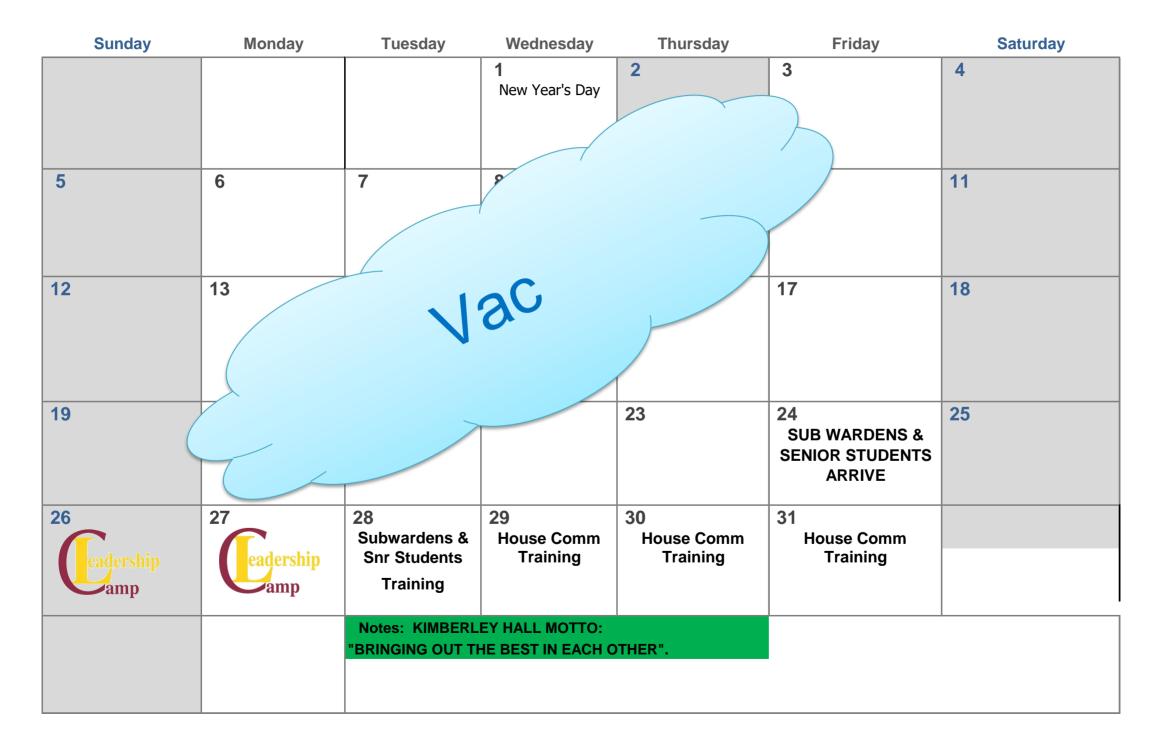

# **KIMBERLEY HALL**



## 2020 Calendar

#### Jan-20



#### Feb-20

| Sunday                                                             | Monday                                                  | Tuesday                | Wednesday              | Thursday               | Friday                 | Saturday                                           |
|--------------------------------------------------------------------|---------------------------------------------------------|------------------------|------------------------|------------------------|------------------------|----------------------------------------------------|
|                                                                    |                                                         |                        |                        |                        |