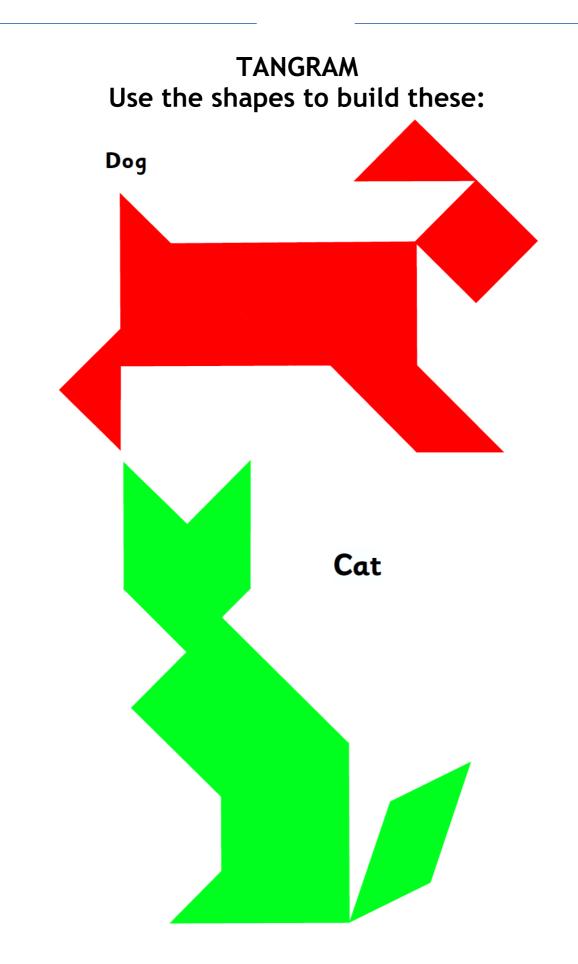

### Make an OCTAHEDRON

(using GeoGenius blue triangles)



# Now try to build a ICOSAHEDRON with the same shapes (using GeoGenius blue triangles)



#### MATCHSTICK PUZZLES



\_\_\_\_\_



# **MAKE 24**

## Use + - x or ÷ Use each number on the card once only



# MORE MAKE 24 Use + - x or ÷ Use each number on the card once only



### CALCULATOR PUZZLES

Use ALL of the digits and symbols shown on each calculator card to equal the number show in the display. Use each digit once only





### TANGRAM Use the shapes to build a square

### Additonal activities

### Create a TRIANGLE using EXACTLY 2 pieces Create a SQUARE using EXACTLY 2 pieces Create a PENTAGON using EXACTLY 3 pieces Create a triangle using EXACTLY 3 pieces