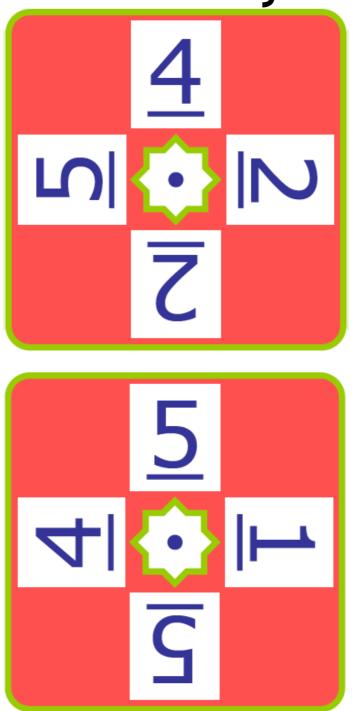

# MORE MAKE 24 Use + - x or ÷ Use each number on the card once only

## Use + - x or ÷ Use each number on the card once only