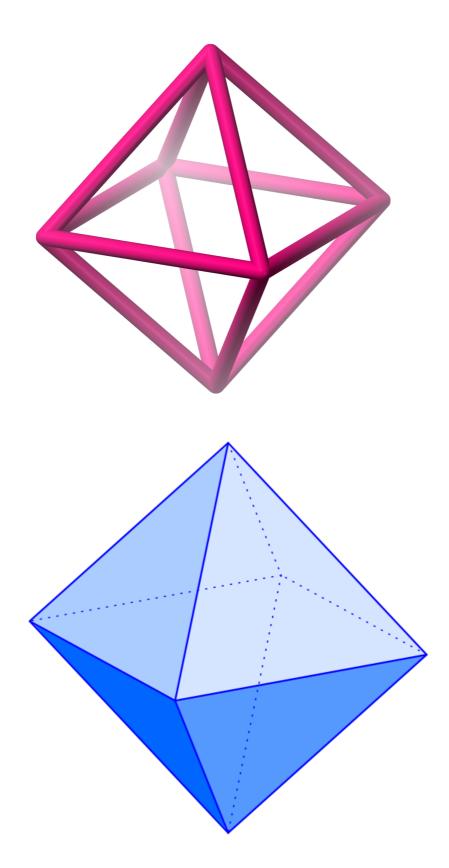

### Make an OCTAHEDRON

(using GeoGenius blue triangles)



# Now try to build a ICOSAHEDRON with the same shapes (using GeoGenius blue triangles)



#### MATCHSTICK PUZZLES



\_\_\_\_\_



# **MAKE 24**

## Use + - x or ÷ Use each number on the card once only



# MORE MAKE 24 Use + - x or ÷ Use each number on the card once only



### CALCULATOR PUZZLES

Use ALL of the digits and symbols shown on each calculator card to equal the number show in the display. Use each digit once only





### TANGRAM Use the shapes to build a square

### Additonal activities

### Create a TRIANGLE using EXACTLY 2 pieces Create a SQUARE using EXACTLY 2 pieces Create a PENTAGON using EXACTLY 3 pieces Create a triangle using EXACTLY 3 pieces