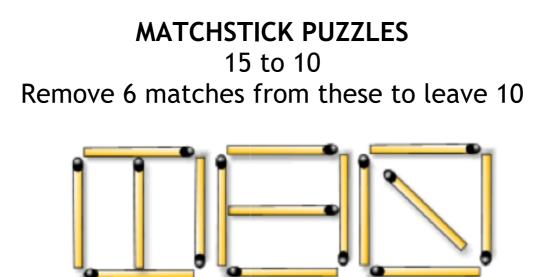

### Make an OCTAHEDRON

(using GeoGenius blue triangles)



# Now try to build a ICOSAHEDRON with the same shapes (using GeoGenius blue triangles)



#### MATCHSTICK PUZZLES



\_\_\_\_\_



# **MAKE 24**

## Use + - x or ÷ Use each number on the card once only



# MORE MAKE 24 Use + - x or ÷ Use each number on the card once only



### CALCULATOR PUZZLES

Use ALL of the digits and symbols shown on each calculator card to equal the number show in the display. Use each digit once only





### TANGRAM Use the shapes to build a square

### Additonal activities

### Create a TRIANGLE using EXACTLY 2 pieces Create a SQUARE using EXACTLY 2 pieces Create a PENTAGON using EXACTLY 3 pieces Create a triangle using EXACTLY 3 pieces