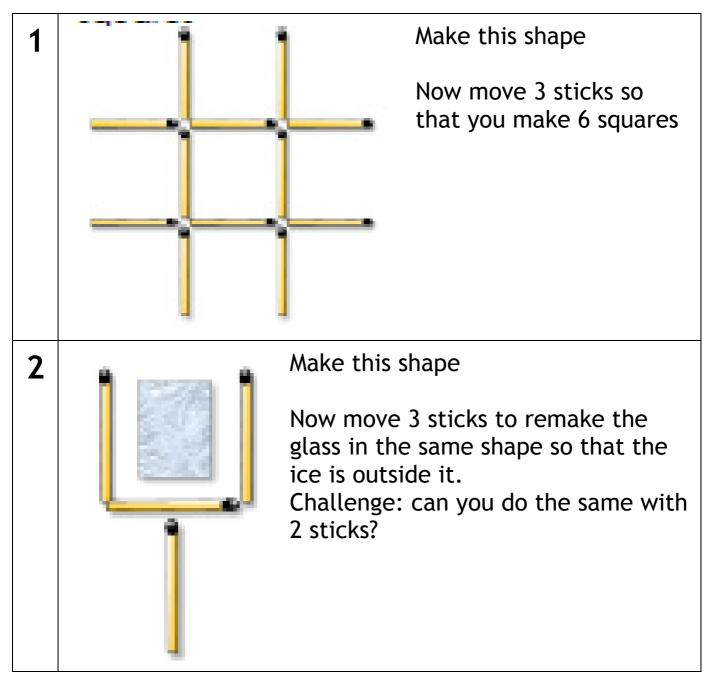

### Make an OCTAHEDRON

(using GeoGenius blue triangles)



# Now try to build a ICOSAHEDRON with the same shapes (using GeoGenius blue triangles)



#### MATCHSTICK PUZZLES



\_\_\_\_\_



# **MAKE 24**

## Use + - x or ÷ Use each number on the card once only



# MORE MAKE 24 Use + - x or ÷ Use each number on the card once only



### CALCULATOR PUZZLES

Use ALL of the digits and symbols shown on each calculator card to equal the number show in the display. Use each digit once only





### TANGRAM Use the shapes to build a square

### Additonal activities

### Create a TRIANGLE using EXACTLY 2 pieces Create a SQUARE using EXACTLY 2 pieces Create a PENTAGON using EXACTLY 3 pieces Create a triangle using EXACTLY 3 pieces