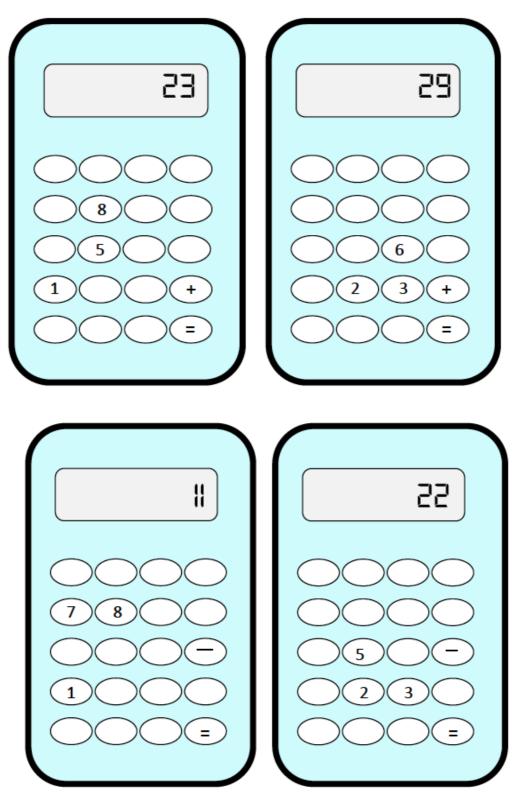

### CALCULATOR PUZZLES

Use ALL of the digits and symbols shown on each calculator card to equal the number show in the display. Use each digit once only