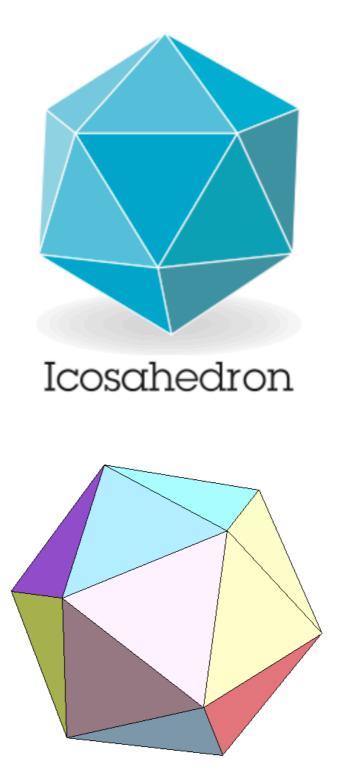

# Now try to build a ICOSAHEDRON with the same shapes (using GeoGenius blue triangles)