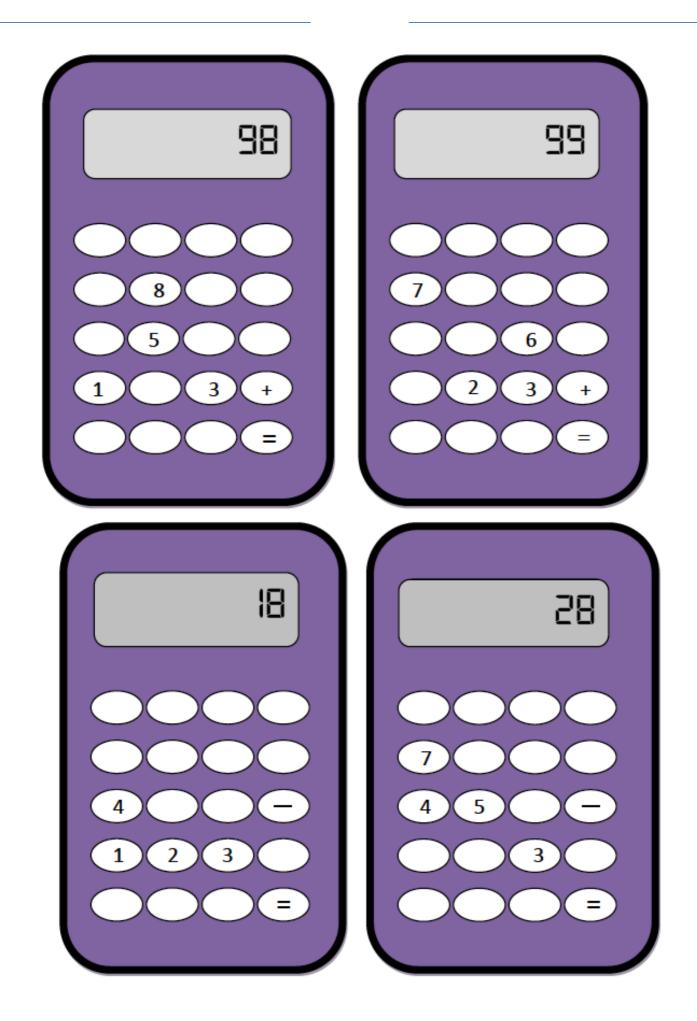

### CALCULATOR PUZZLES

Use ALL of the digits and symbols shown on each calculator card to equal the number show in the display. Use each digit once only