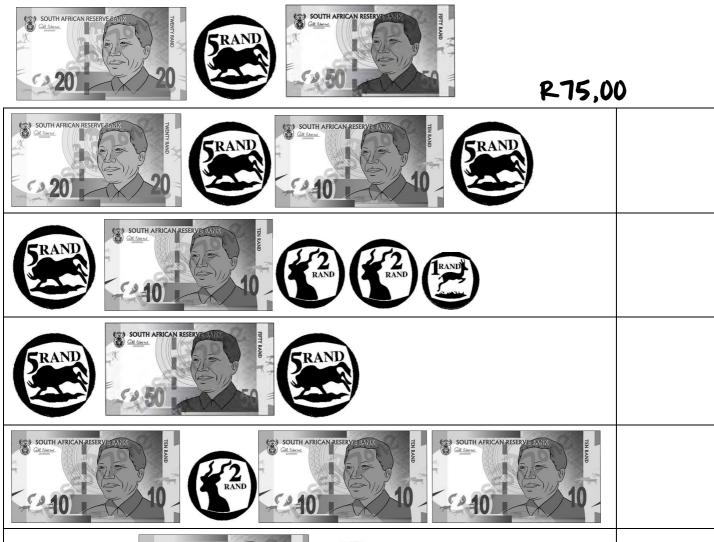

| 3 coins | 4 coins | 6 coins | 10 coins | 11 coins | 20 coins |
|--------------|---------|---------|---------|----------|----------|----------|
| 55           | 15c     |         |         |          |          |          |
|              |         |         |         | 100c     |          |          |
| <b>E</b> 20. |         |         |         |          |          |          |
| \$50°        |         |         |         |          |          |          |

# Write the value of the money in rand (1)

Example:



Source 1: http://www.homeschoolmath.net/worksheets/south-african-money.php

# Write the value of the money in rand (2)

#### Example:



Source 2: http://www.homeschoolmath.net/worksheets/south-african-money.php

# Write the value of the money in rand (3)

#### Example:



































Source 3: http://www.homeschoolmath.net/worksheets/south-african-money.php

#### Join the coins

Count the value of the coins, then use a line to join them to the larger coin



#### Money number lines

Use the number lines to count in different money values. Write a sum for each.



YOUR SUM: for example

 $3 \times 20c = 60c$ 

Jump in 20c coins to make 60c. How many jumps?







Jump in 25c coins to get to 175c. How much is 175c in Rand?





#### YOUR SUM:

Jump in R5 coins to make R35. How many jumps?





#### YOUR SUM:

Jump in R20 notes to get to R100. How many jumps?





#### **YOUR SUM:**

Jump in R50 notes to get to R150. How many jumps?



# How much do you have?

| Work out the money you have