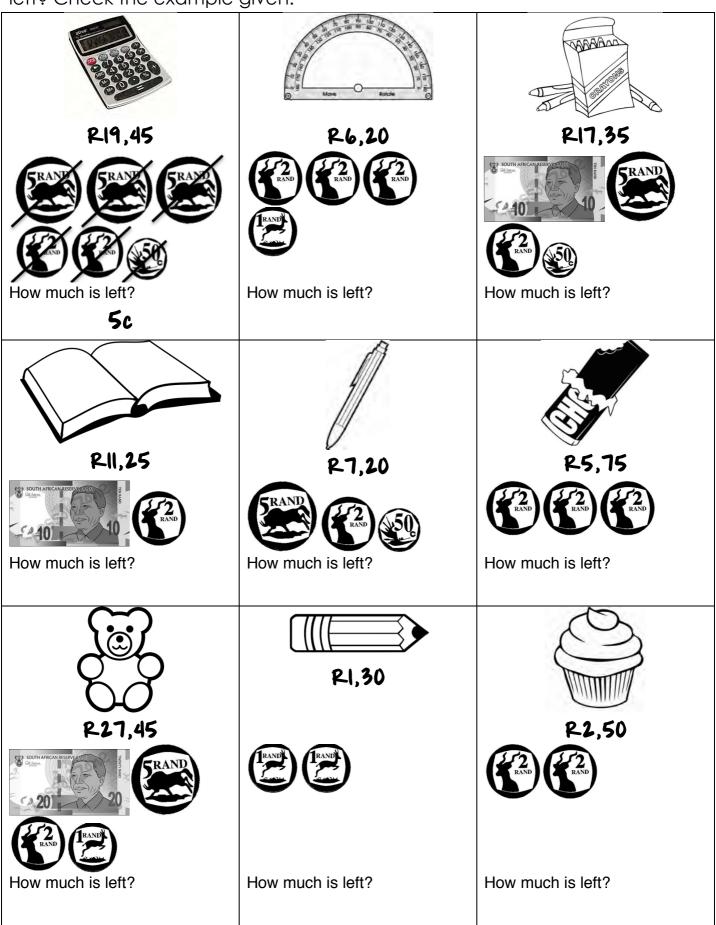

#### How much is left?

Cross out the coins and notes you need to buy the item. How much money is left? Check the example given.

Source 4: http://www.mathmammoth.com/preview/SA\_Money\_Rand.pdf