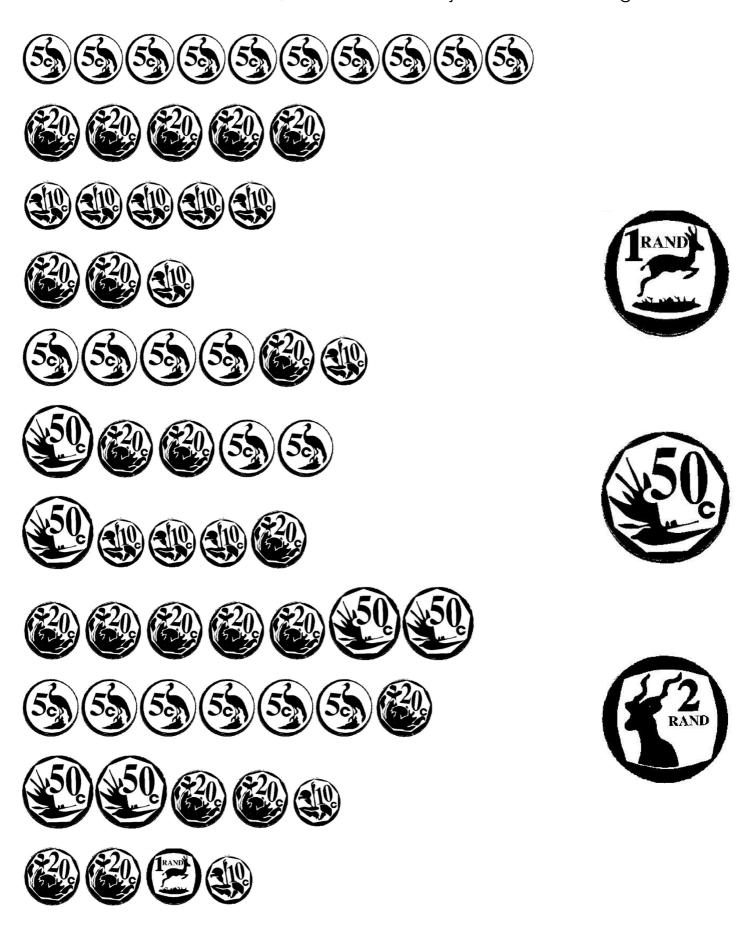

### What is the value of these numbers of coins?

Complete the tables

|              | 3 coins | 4 coins | 6 coins | 10 coins | 11 coins | 20 coins |
|--------------|---------|---------|---------|----------|----------|----------|
| 55           | 15c     |         |         |          |          |          |
|              |         |         |         | 100c     |          |          |
| <b>E</b> 20. |         |         |         |          |          |          |
| \$50°        |         |         |         |          |          |          |