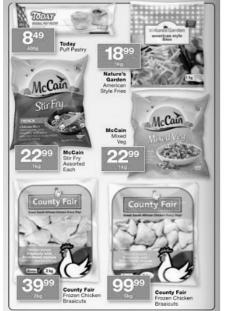

#### **Food Shopping**

You have family coming to visit. Your father gives you a shopping list and the list of specials from the supermarket. **ESTIMATE** how much money will he need to go shopping? Show your workings.

#### **Shopping list**

Joko teabags Smooth peanut butter 2 packets of Fish Fingers 2L Sunflower seed oil 2 boxes of OTEES cereal 4 tins of Chakalaka 1kg of frozen Mixed vegetables 1kg American Style Fries

#### **Specials**