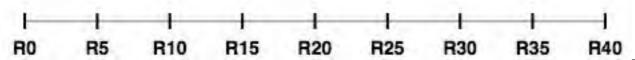

.homeschoolmath.net/worksheets/south-african-money.php

# Write the value of the money in rand (2)

#### Example:



Source 2: http://www.homeschoolmath.net/worksheets/south-african-money.php

# Write the value of the money in rand (3)

#### Example:



































Source 3: http://www.homeschoolmath.net/worksheets/south-african-money.php

#### Join the coins

Count the value of the coins, then use a line to join them to the larger coin



#### Money number lines

Use the number lines to count in different money values. Write a sum for each.



YOUR SUM: for example

 $3 \times 20c = 60c$ 

Jump in 20c coins to make 60c. How many jumps?







Jump in 25c coins to get to 175c. How much is 175c in Rand?





#### YOUR SUM:

Jump in R5 coins to make R35. How many jumps?





#### YOUR SUM:

Jump in R20 notes to get to R100. How many jumps?





#### **YOUR SUM:**

Jump in R50 notes to get to R150. How many jumps?



# How much do you have?

| Work out the money you have