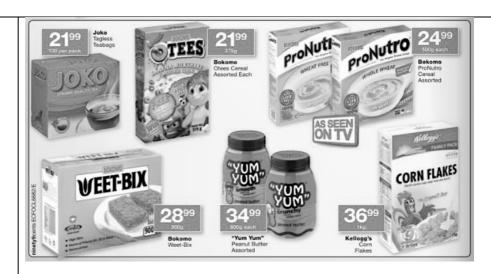

#### **Food Shopping**

You have family coming to visit. Your father gives you a shopping list and the list of specials from the supermarket. **ESTIMATE** how much money will he need to go shopping? Show your workings.

#### **Shopping list**

Joko teabags Smooth peanut butter 2 packets of Fish Fingers 2L Sunflower seed oil 2 boxes of OTEES cereal 4 tins of Chakalaka 1kg of frozen Mixed vegetables 1kg American Style Fries

#### **Specials**