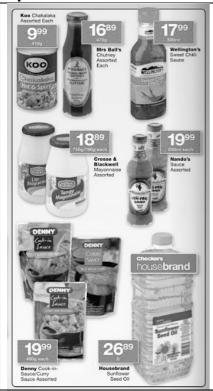

#### **Food Shopping**

You have family coming to visit. Your father gives you a shopping list and the list of specials from the supermarket. **ESTIMATE** how much money will he need to go shopping? Show your workings.

#### **Shopping list**

Joko teabags Smooth peanut butter 2 packets of Fish Fingers 2L Sunflower seed oil 2 boxes of OTEES cereal 4 tins of Chakalaka 1kg of frozen Mixed vegetables 1kg American Style Fries

#### **Specials**