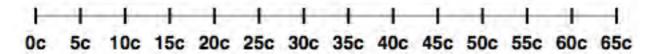

#### Money number lines

Use the number lines to count in different money values. Write a sum for each.

YOUR SUM: for example

 $3 \times 20c = 60c$ 

Jump in 20c coins to make 60c. How many jumps?

Jump in 25c coins to get to 175c. How much is 175c in Rand?