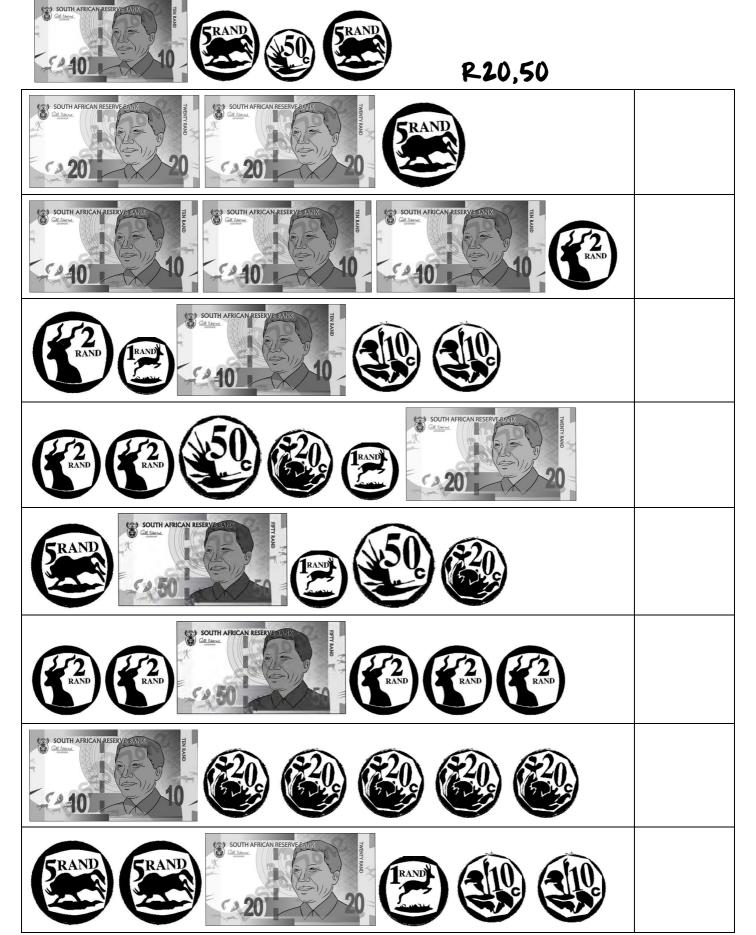

:  | O |
|--------|---|
| CLASS: |   |
| VEAD.  | - |



### What is the value of these numbers of coins?

Complete the tables

|              | 3 coins | 4 coins | 6 coins | 10 coins | 11 coins | 20 coins |
|--------------|---------|---------|---------|----------|----------|----------|
| 55           | 15c     |         |         |          |          |          |
|              |         |         |         | 100c     |          |          |
| <b>E</b> 20. |         |         |         |          |          |          |
| \$50°        |         |         |         |          |          |          |

# Write the value of the money in rand (1)

Example:



Source 1: http://www.homeschoolmath.net/worksheets/south-african-money.php

# Write the value of the money in rand (2)

#### Example:



Source 2: http://www.homeschoolmath.net/worksheets/south-african-money.php

# Write the value of the money in rand (3)

#### Example:



































Source 3: http://www.homeschoolmath.net/worksheets/south-african-money.php

#### Join the coins

Count the value of the coins, then use a line to join them to the larger coin



#### Money number lines

Use the number lines to count in different money values. Write a sum for each.



YOUR SUM: for example

 $3 \times 20c = 60c$ 

Jump in 20c coins to make 60c. How many jumps?







Jump in 25c coins to get to 175c. How much is 175c in Rand?





#### YOUR SUM:

Jump in R5 coins to make R35. How many jumps?





#### YOUR SUM:

Jump in R20 notes to get to R100. How many jumps?





#### **YOUR SUM:**

Jump in R50 notes to