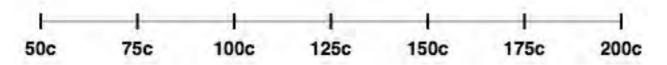

#### Money number lines

Use the number lines to count in different money values. Write a sum for each.

YOUR SUM: for example

 $3 \times 20c = 60c$ 

Jump in 20c coins to make 60c. How many jumps?

Jump in 25c coins to get to 175c. How much is 175c in Rand?