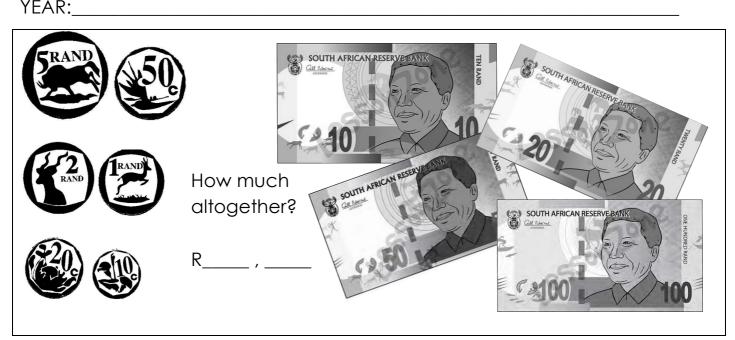

# Write the value of the money in rand (1)

Example:

Source 1: http://www.homeschoolmath.net/worksheets/south-african-money.php