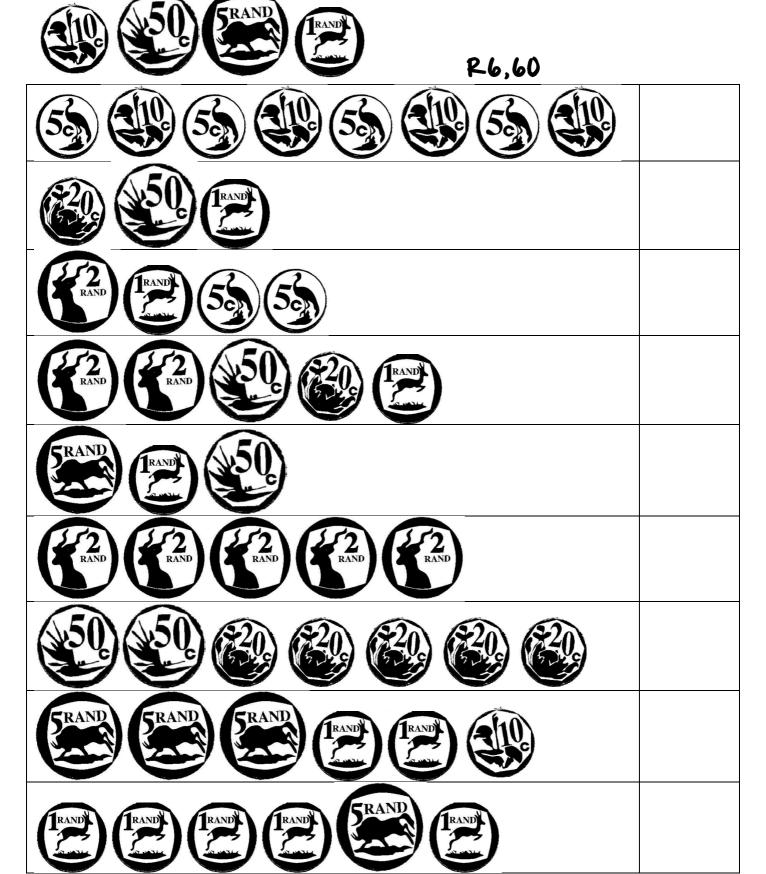

### What is the value of these numbers of coins?

Complete the tables

|              | 3 coins | 4 coins | 6 coins | 10 coins | 11 coins | 20 coins |
|--------------|---------|---------|---------|----------|----------|----------|
| 55           | 15c     |         |         |          |          |          |
|              |         |         |         | 100c     |          |          |
| <b>E</b> 20. |         |         |         |          |          |          |
| \$50°        |         |         |         |          |          |          |